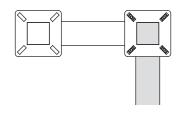

## MOUNTING OPTIONS

The Tandem Adapter can be attached to your pedestal in multiple orientations based on your particular needs.

**Default Orientation** 

**Reverse Orientation** 

INSTALLATION

- 1. Attach Tandem Adapter to gooseneck pedestal using 4 carriage bolts and 4 hex nuts in an orientation shown above.
- 2. Fish all wiring up through pedestal into adapter and then into units when attaching.
- 3. Attach first unit to either available mounting plate using 4 carriage bolts and 4 hex nuts, fastening hex nuts inside unit for added security.
- 4. Attach second unit to either available mounting plate using 4 carriage bolts and 4 hex nuts, fastening hex nuts inside unit for added security.