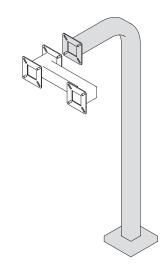

## MOUNTING OPTIONS

The Tandem Adapter can be attached to your pedestal in multiple orientations based on your particular needs.

**Default Orientation** 

**Reverse Orientation** 

INSTALLATION

- 1. Attach Tandem Adapter to gooseneck pedestal using 4 carriage bolts and 4 hex nuts in an orientation shown above.
- 2. Fish all wiring up through pedestal into adapter and then into units when attaching.
- 3. Attach first unit to either available mounting plate using 4 carriage bolts and 4 hex nuts, fastening hex nuts inside unit for added security.
- 4. Attach second unit to either available mounting plate using 4 carriage bolts and 4 hex nuts, fastening hex nuts inside unit for added security.