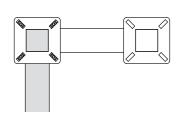

## MOUNTING OPTIONS

The Tandem Adapter can be attached to your pedestal in multiple orientations based on your particular needs.

**Default Orientation** 

**Reverse Orientation** 

INSTALLATION

- 1. Attach Tandem Adapter to gooseneck pedestal using 4 carriage bolts and 4 hex nuts in an orientation shown above.
- 2. Fish all wiring up through pedestal into adapter and then into units when attaching.
- 3. Attach first unit to either available mounting plate using 4 carriage bolts and 4 hex nuts, fastening hex nuts inside unit for added security.
- 4. Attach second unit to either available mounting plate using 4 carriage bolts and 4 hex nuts, fastening hex nuts inside unit for added security.