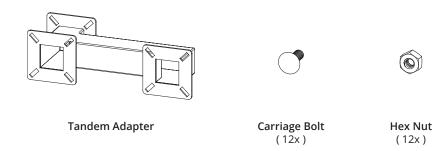

## IN THE BOX

Make sure you have everything shown here.



## MOUNTING OPTIONS

The Tandem Adapter can be attached to your pedestal in multiple orientations based on your particular needs.









**Default Orientation** 

**Reverse Orientation** 

INSTALLATION

- 1. Attach Tandem Adapter to gooseneck pedestal using 4 carriage bolts and 4 hex nuts in an orientation shown above.
- 2. Fish all wiring up through pedestal into adapter and then into units when attaching.
- 3. Attach first unit to either available mounting plate using 4 carriage bolts and 4 hex nuts, fastening hex nuts inside unit for added security.
- 4. Attach second unit to either available mounting plate using 4 carriage bolts and 4 hex nuts, fastening hex nuts inside unit for added security.