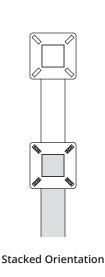

## MOUNTING OPTIONS

The Tandem Adapter can be attached to your pedestal in multiple orientations based on your particular needs.

**Default Orientation** 

**Reverse Orientation** 

INSTALLATION

- 1. Attach Tandem Adapter to gooseneck pedestal using 4 carriage bolts and 4 hex nuts in an orientation shown above.
- 2. Fish all wiring up through pedestal into adapter and then into units when attaching.
- 3. Attach first unit to either available mounting plate using 4 carriage bolts and 4 hex nuts, fastening hex nuts inside unit for added security.
- 4. Attach second unit to either available mounting plate using 4 carriage bolts and 4 hex nuts, fastening hex nuts inside unit for added security.