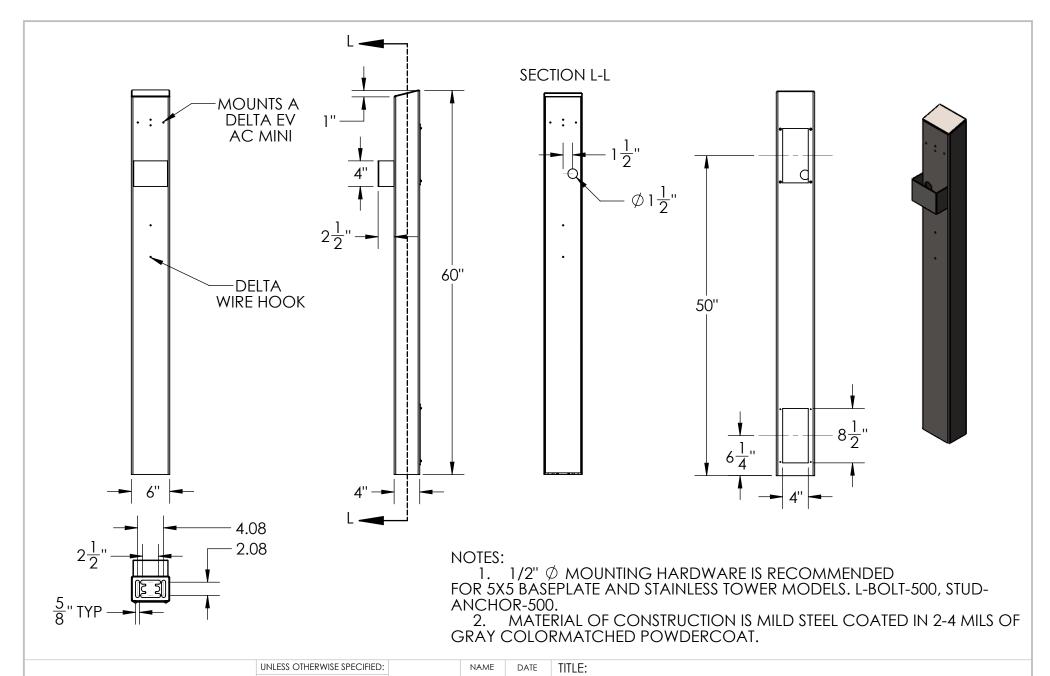

DIMENSIONS ARE IN INCHES TOLERANCES: FRACTIONAL ± 1/32 DRAWN INSTALLATION CHECKED ANGULAR: ±2° TWO PLACE DECIMAL ±0.010
THREE PLACE DECIMAL ±0.005 SIZE PART NO. **REV** www.GooseneckStands.com 64TOW-EVCS-01-CRS (800) 878-7829 INTERPRET GEOMETRIC Sales@GooseneckStands.com TOLERANCING PER: WEIGHT: NO SCALE SHEET 1 OF 8 ASME Y14.5 -2009