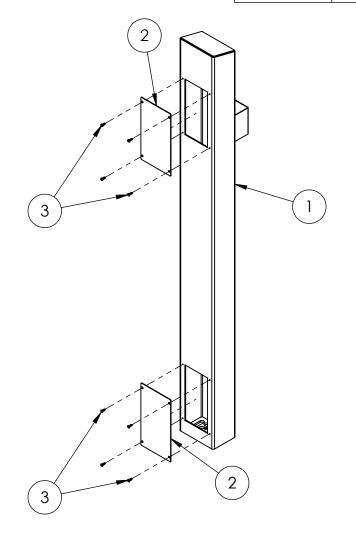

| ITEM NO. | PART NUMBER       | DESCRIPTION                        | QTY. |
|----------|-------------------|------------------------------------|------|
| 1        | 64TOW-EVCS-01-CRS | MILD STEEL 60" BODY                | 1    |
| 2        | PLTACC-610        | MILD STEEL STND 4X8.5 ACCESS COVER | 2    |
| 3        |                   | 8-32X5/8 SS BUTTON HEAD SCREW      | 8    |

## **ASSEMBLY**

TITLE:

|         | SIZE | SIZE PART NO.  64TOW-EVCS-01-CRS |       |
|---------|------|----------------------------------|-------|
|         | A    |                                  |       |
| WEIGHT: |      | NO SCALE                         | SHEET |