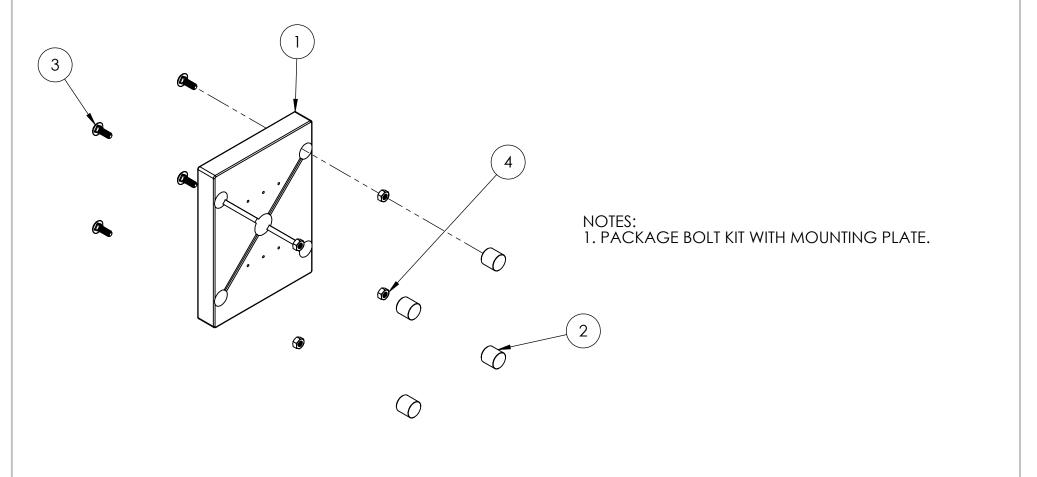

www.GooseNeckStands.com | (888) 378-1045 | Sales@GooseNeckStands.com

| ITEM NO. | PART NUMBER            | DESCRIPTION                               | QTY. |
|----------|------------------------|-------------------------------------------|------|
| 1        |                        | SINGLE/DOUBLE GANG MOUNTING<br>PLATE      | 1    |
| 2        | 57PLA-PRO-001-HDP PLUG | HOLE PLUG                                 | 4    |
| 3        |                        | 1/4-20 X .75 ZINC PLATED CARRIAGE<br>BOLT | 4    |
| 4        |                        | 1/4-20 ZINC PLATED HEX NUT                | 4    |

|      | UNLESS OTHERWISE SPECIFIED:                                                                                                                                                                           |                                                                                                                                           | NAME | DATE            | TITLE:                                |      |                             |     |        |
|------|-------------------------------------------------------------------------------------------------------------------------------------------------------------------------------------------------------|-------------------------------------------------------------------------------------------------------------------------------------------|------|-----------------|---------------------------------------|------|-----------------------------|-----|--------|
|      | DIMENSIONS ARE IN INCHES<br>TOLERANCES:<br>FRACTIONAL ± 1/32<br>ANGULAR: ± 2°<br>TWO PLACE DECIMAL ±0.010<br>THREE PLACE DECIMAL ±0.005<br>INTERPRET GEOMETRIC<br>TOLERANCING PER:<br>ASME Y14.5-2009 | DRAWN                                                                                                                                     |      |                 | ASSEMBLY                              |      |                             |     |        |
| R R  |                                                                                                                                                                                                       | CHECKED                                                                                                                                   |      |                 | ASSLIMIDET                            |      |                             |     |        |
| -IKU |                                                                                                                                                                                                       | PROPRIETARY AND CONFIDENTIAL<br>THE INFORMATION CONTAINED IN THIS<br>DRAWING IS THE SOLE PROPERTY OF<br>PEDESTALPRO LLC, ANY REPRODUCTION |      | IN THIS<br>Y OF | Thursday, June 9, 2022<br>11:30:59 AM | SIZE | PART NO.<br>57PLA-PRO-001-H | IDP | REV    |
|      |                                                                                                                                                                                                       | IN PART OR AS A WHOLE WITHOUT THE<br>WRITTEN PERMISSION OF PEDESTALPRO LLC<br>IS PROHIBITED.                                              |      | OUT THE         | WEIGHT: 1.497                         |      | NO SCALE SHEET 2            |     | 2 OF 4 |