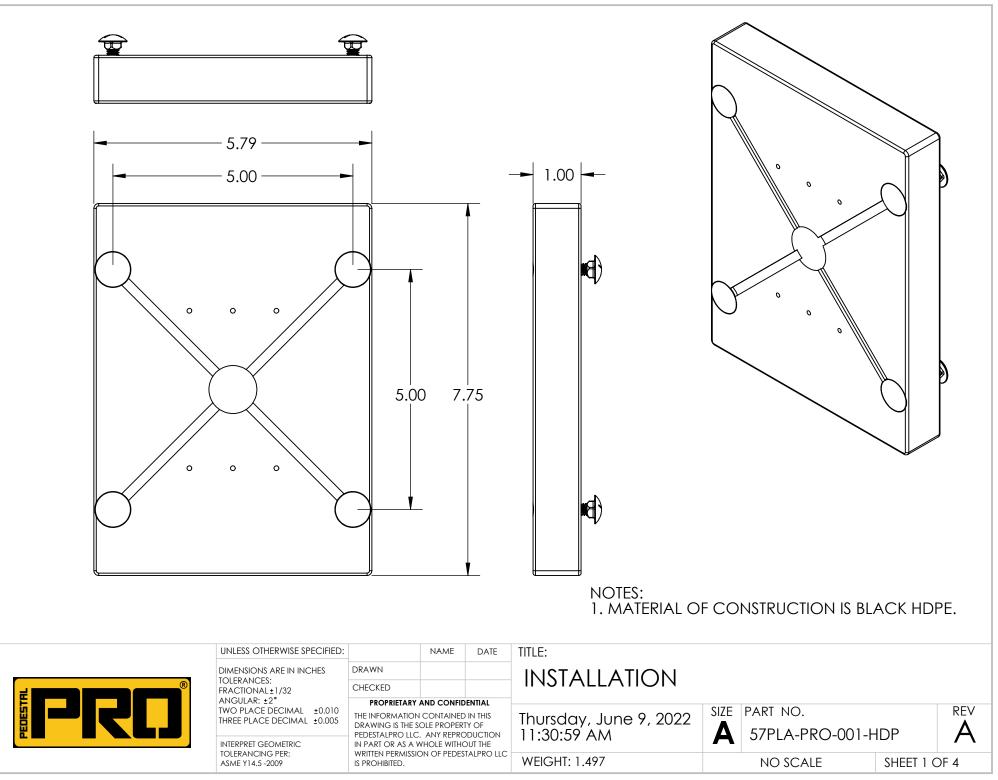

www.GooseNeckStands.com | (888) 378-1045 | Sales@GooseNeckStands.com

| ITEM NO. | PART NUMBER            | DESCRIPTION                               | QTY. |
|----------|------------------------|-------------------------------------------|------|
| 1        |                        | SINGLE/DOUBLE GANG MOUNTING<br>PLATE      | 1    |
| 2        | 57PLA-PRO-001-HDP PLUG | HOLE PLUG                                 | 4    |
| 3        |                        | 1/4-20 X .75 ZINC PLATED CARRIAGE<br>BOLT | 4    |
| 4        |                        | 1/4-20 ZINC PLATED HEX NUT                | 4    |