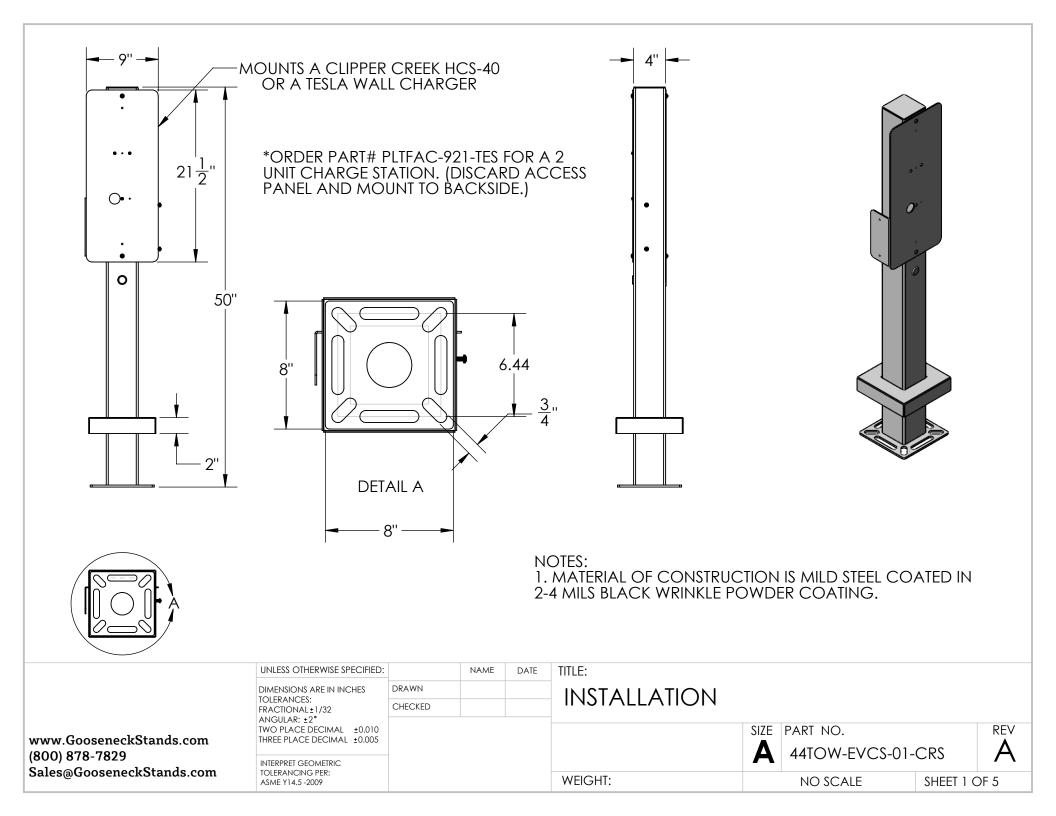

|                                                    | ITEM NO.                                                   | P                                                 | ART NUMBER                                                                                                                          |                                                                                 | DESCRIPTION                                | QTY.                               |
|----------------------------------------------------|------------------------------------------------------------|---------------------------------------------------|-------------------------------------------------------------------------------------------------------------------------------------|---------------------------------------------------------------------------------|--------------------------------------------|------------------------------------|
|                                                    |                                                            | HD-BLACK                                          | TOWER                                                                                                                               | STEEL TOV                                                                       | WER BODY                                   | 1                                  |
| $\frown$                                           | 2                                                          | PLTBAS-8-3                                        | 3                                                                                                                                   | STANDAR                                                                         | 2D 8 IN BASE PLATE                         | 1                                  |
| (6)                                                | 3                                                          | PLTCOV-8                                          | -4                                                                                                                                  | STANDAR                                                                         | D 8 IN COVER PLATE                         | 1                                  |
|                                                    | 4                                                          | PLTCAP-4                                          |                                                                                                                                     | STANDAR                                                                         | 2D 4 IN CAP PLATE                          | 1                                  |
|                                                    | 5                                                          | PLTFAC-92                                         | 1-TES                                                                                                                               | tesla/cl                                                                        | IPPER CREEK FACE PLA                       | ATE 1                              |
|                                                    | 6                                                          | PLTACC-3                                          | 21                                                                                                                                  | EV ACCE                                                                         | SS PANEL                                   | 1                                  |
|                                                    | 7.                                                         |                                                   |                                                                                                                                     | 8-32 X 1/2                                                                      | 2" PAN HEAD SCREW                          | 3                                  |
|                                                    | 8 -                                                        |                                                   |                                                                                                                                     | 1/4-20 X 1                                                                      | 1/2 SS PAN HEAD                            | 6                                  |
|                                                    | 9 -                                                        |                                                   |                                                                                                                                     | PUSH-IN P                                                                       | PANEL PLUG FOR 7/8" I                      | D 1                                |
| 2<br>UNLESS O                                      | 5<br>3<br>THERWISE SPECIFIED:<br>NS ARE IN INCHES<br>DRAWN | MUS<br>2. 4<br>OTH<br>3. S<br>CO4<br>4. F<br>5. S | BUTT WELDED SI<br>T BE FROM CO<br>ALL WELDS ARE<br>ERWISE.<br>EE STANDARD<br>ATING PROCED<br>ASTENERS ARE<br>EE STANDARD<br>CEDURE. | PREPARATION A<br>DURE AND COLO<br>TO BE BAGGED<br>TO BE BAGGED<br>PACKAGING INS | OUS FILLET WELDS UNL<br>ND COATING INSTRUC | ess noted<br>Ctions for<br>Destal. |
| TOLERANC<br>FRACTION/                              | ES:<br>AL±1/32 CHECKED                                     | )                                                 | ASSE                                                                                                                                | ASSEMBLY                                                                        |                                            |                                    |
| ANGULAR:<br>TWO PLAC                               | E DECIMAL ±0.010                                           | 1                                                 |                                                                                                                                     |                                                                                 | SIZE PART NO.                              | REV                                |
| www.GooseneckStands.com THREE PLACE (800) 878-7829 | CE DECIMAL ±0.005                                          |                                                   |                                                                                                                                     |                                                                                 | A 44TOW-EVCS-01                            | -CRS A                             |
|                                                    |                                                            |                                                   |                                                                                                                                     |                                                                                 |                                            |                                    |