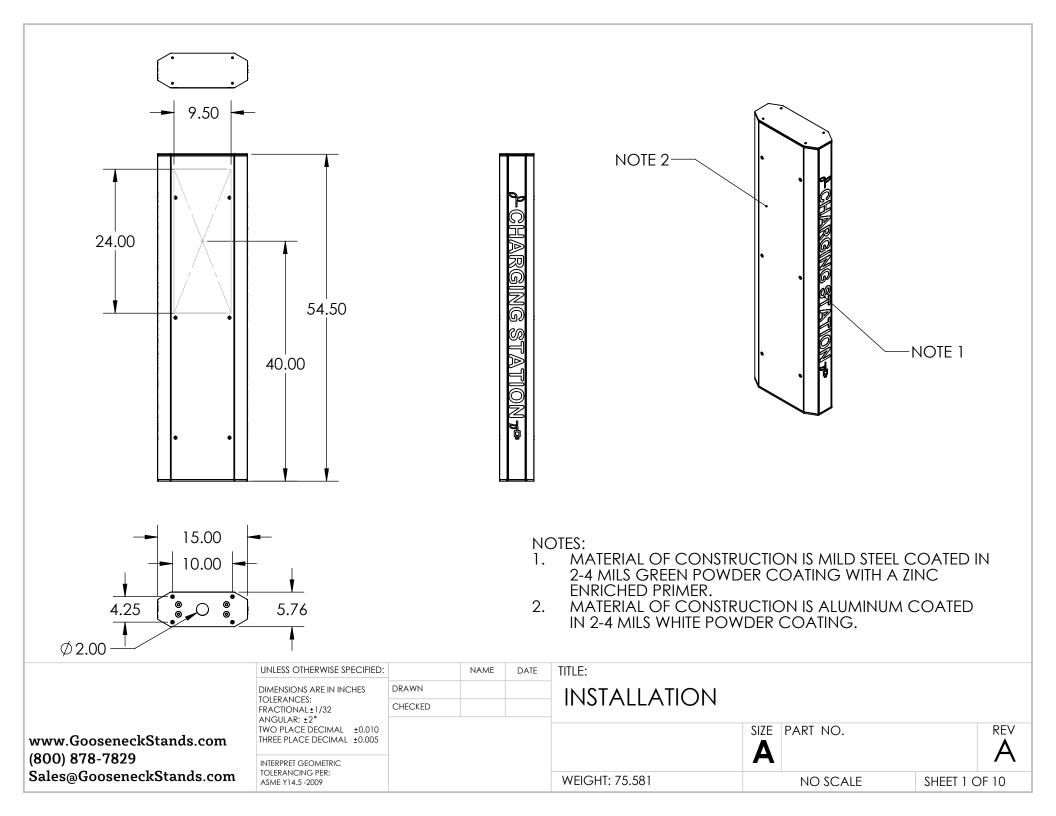

| UNLESS OTHERWISE SPECIFIED: |
|-----------------------------|
| DIMENSIONS ARE IN INCHES    |
| TOLERANCES:                 |
| FRACTIONAL±1/32             |
| ANGULAR: ±2°                |
| TWO PLACE DECIMAL ±0.010    |
| THREE PLACE DECIMAL ±0.005  |
|                             |
| INTERPRET GEOMETRIC         |

TOLERANCING PER:

ASME Y14.5 -2009

| : |         | NAME | DATE | TITLE: |
|---|---------|------|------|--------|
|   | DRAWN   |      |      | Δ ς    |
|   | CHECKED |      |      | AS     |
|   |         |      |      |        |
|   |         |      |      |        |
|   |         |      |      |        |