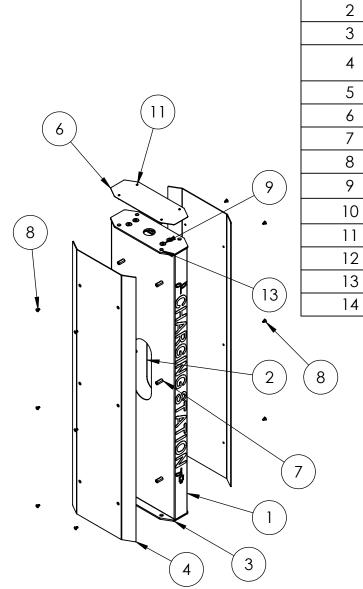

|          | ·                         |                                      |      |
|----------|---------------------------|--------------------------------------|------|
| ITEM NO. | PART NUMBER               | DESCRIPTION                          | QTY. |
| 1        | 156TOW-EVCS-01-CRS BODY   | CHARGE STATION MAIN BODY             | 1    |
| 2        | 156TOW-EVCS-01-CRS PANEL  | CHARGE STATION PANEL                 | 1    |
| 3        | 156TOW-EVCS-01-CRS BASE   | CHARGE STATION BASE PLATE            | 2    |
| 4        | 156TOW-EVCS-01-CRS FACADE | CHAGE STATION ALUMINUM<br>FACADE     | 2    |
| 5        | 156TOW-EVCS-01-CRS BRACE  | INTERNAL BRACING PLATE               | 2    |
| 6        | 156TOW-EVCS-01-CRS BLANK  | CHARGE STATION BLANK CAP PLATE       | 1    |
| 7        |                           | 1/4-20 X 1.25 STANDOFF ZNC PLT STL   | 12   |
| 8        |                           | 1/4-20 X .5 \$\$ FLT HD \$CREW       | 12   |
| 9        |                           | 1/2-13 X .75 SS FLT HD SCREW         | 8    |
| 10       |                           | 1/4-20 STAINLESS STEEL PRESS-FIT NUT | 12   |
| 11       |                           | 1/4-20 X .75 SS PRESS-FIT STUDS      | 4    |
| 12       |                           | 1/4-20 STAINLESS STEEL HEX NUT       | 4    |
| 13       |                           | 1/4 STAINLESS STEEL WASHER           | 4    |
| 14       | 156TOW-EVCS-02-CRS DECAL  | CHARGING STATION DECAL               | 2    |

**ASSEMBLY** 

SIZE PART NO. REV Α WEIGHT: 75.581 NO SCALE SHEET 2 OF 10