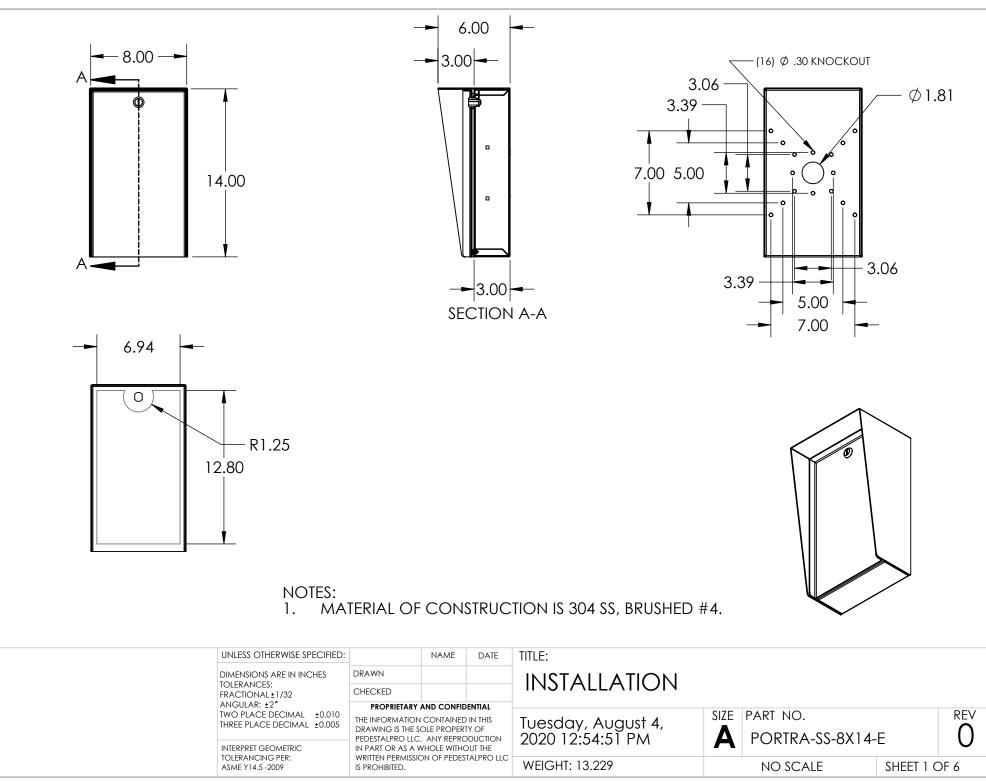

www.GooseneckStands.com | (800) 878-7829 | Sales@GooseneckStands.com

|          | ITEM NO.                                                                                                                  | PART NUMBER                                                                                                                       |                                                         | DESCRIPTION                                                       | QTY.    |
|----------|---------------------------------------------------------------------------------------------------------------------------|-----------------------------------------------------------------------------------------------------------------------------------|---------------------------------------------------------|-------------------------------------------------------------------|---------|
|          | 1                                                                                                                         | PORTRA-SS-8X14-E ENCLOSU                                                                                                          | RE ENCLOSU                                              | RE WELDMENT                                                       | 1       |
|          | 2                                                                                                                         | PORTRA-SS-8X14-E DOOR                                                                                                             | DOOR WE                                                 | ELDMENT                                                           | 1       |
|          | 3                                                                                                                         | PORTRA-SS-8X14-E HOOD                                                                                                             | HOOD                                                    |                                                                   | 1       |
|          | 4                                                                                                                         | CAM LOCK                                                                                                                          | STRAIGHT                                                | CAM                                                               | 1       |
|          | 5                                                                                                                         | HINGE                                                                                                                             | PIANO HI                                                | NGE                                                               | 1       |
|          | 6                                                                                                                         | GASKET SIDE                                                                                                                       | 3/8" X .150                                             | 0 WEATHERSTRIPPING                                                | 2       |
|          | 7                                                                                                                         | GASKET TOP                                                                                                                        | 3/8" X .150                                             | 0 WEATHERSTRIPPING                                                | 1       |
|          | 8                                                                                                                         |                                                                                                                                   | 6-32 PAN                                                | HEAD SCREW                                                        | 4       |
| $\frown$ | 9                                                                                                                         |                                                                                                                                   | 6-32 EXTE                                               | RNAL TOOTH LOCK NUT                                               | 4       |
|          |                                                                                                                           |                                                                                                                                   |                                                         |                                                                   |         |
|          |                                                                                                                           | NOTES:<br>NOTES:<br>1. SEE<br>FOR<br>2. SEE<br>PRC                                                                                | R COATING PROCE                                         | RATION AND COATING IN<br>DURE AND COLOR.<br>GING INSTRUCTIONS FOR |         |
|          | UNLESS OTHERWISE SPEC                                                                                                     | NOTES:<br>NOTES:<br>1. SEE<br>FOR<br>2. SEE<br>PRC                                                                                | R COATING PROCE<br>STANDARD PACKA<br>OCEDURE.           | DURE AND COLOR.                                                   |         |
|          | UNLESS OTHERWISE SPEC<br>DIMENSIONS ARE IN INCHE<br>TOLERANCES:<br>FRACTIONAL ± 1/32                                      | NOTES:<br>NOTES:<br>1. SEE<br>FOR<br>2. SEE<br>PRC                                                                                | COATING PROCE                                           | DURE AND COLOR.                                                   |         |
|          | UNLESS OTHERWISE SPEC<br>DIMENSIONS ARE IN INCHE<br>TOLERANCES:<br>FRACTIONAL±1/32<br>ANGULAR:±2°<br>TWO PLACE DECIMAL ±1 | NOTES:<br>1. SEE<br>FOR<br>2. SEE<br>PRC<br>2. SEE<br>PRC<br>2. SEE<br>PRC<br>3. DRAWN<br>CHECKED<br>PROPRIETARY AND CONFIDENTIAL | R COATING PROCE<br>STANDARD PACKA<br>OCEDURE.<br>SEMBLY | DURE AND COLOR.<br>GING INSTRUCTIONS FOR                          | PACKAGI |
|          | UNLESS OTHERWISE SPEC<br>DIMENSIONS ARE IN INCHE<br>TOLERANCES:<br>FRACTIONAL ± 1/32<br>ANGULAR: ±2°                      | NOTES:<br>1. SEE<br>FOR<br>2. SEE<br>PRC<br>2. SEE<br>PRC<br>2. SEE<br>PRC<br>3. DRAWN<br>CHECKED<br>PROPRIETARY AND CONFIDENTIAL | R COATING PROCE<br>STANDARD PACKA<br>OCEDURE.           | DURE AND COLOR.                                                   |         |