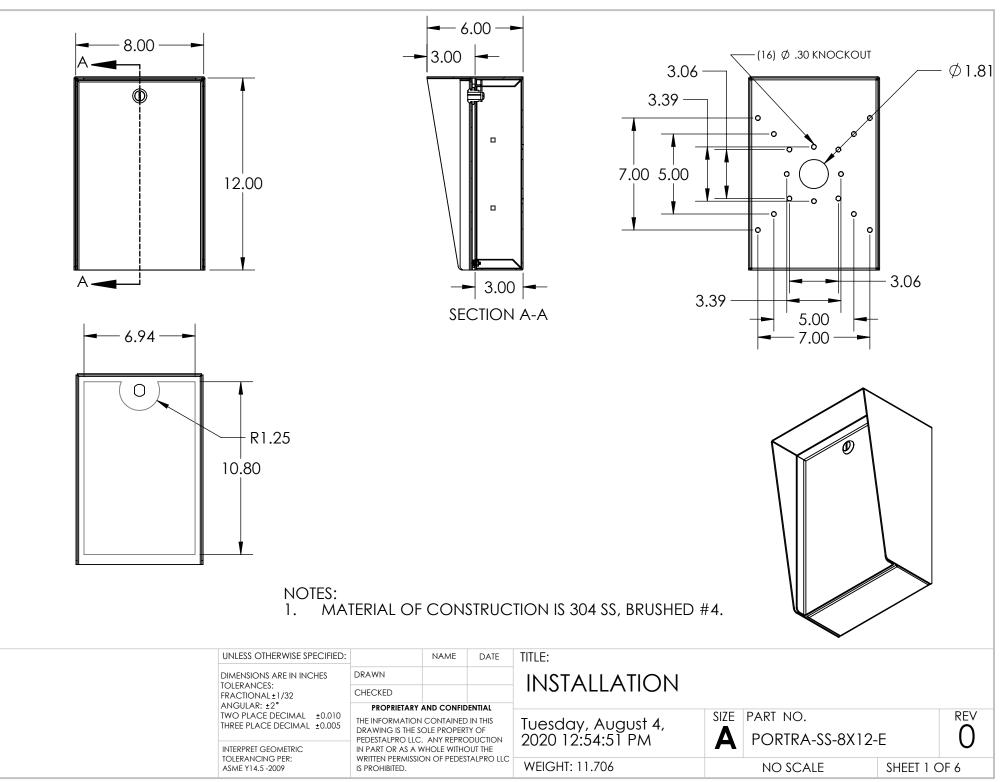

www.GooseneckStands.com | (800) 878-7829 | Sales@GooseneckStands.com

| ITEM NO. | PART NUMBER                | DESCRIPTION                  | QTY. |
|----------|----------------------------|------------------------------|------|
| 1        | PORTRA-SS-8X12-E ENCLOSURE | ENCLOSURE WELDMENT           | 1    |
| 2        | PORTRA-SS-8X12-E DOOR      | DOOR WELDMENT                | 1    |
| 3        | PORTRA-SS-8X12-E HOOD      | HOOD                         | 1    |
| 4        | CAM LOCK                   | STRAIGHT CAM                 | 1    |
| 5        | HINGE                      | PIANO HINGE                  | 1    |
| 6        | GASKET SIDE                | 3/8" X .150 WEATHERSTRIPPING | 2    |
| 7        | GASKET TOP                 | 3/8" X .150 WEATHERSTRIPPING | 1    |
| 8        |                            | 6-32 PAN HEAD SCREW          | 4    |
| 9        |                            | 6-32 EXTERNAL TOOTH LOCK NUT | 4    |