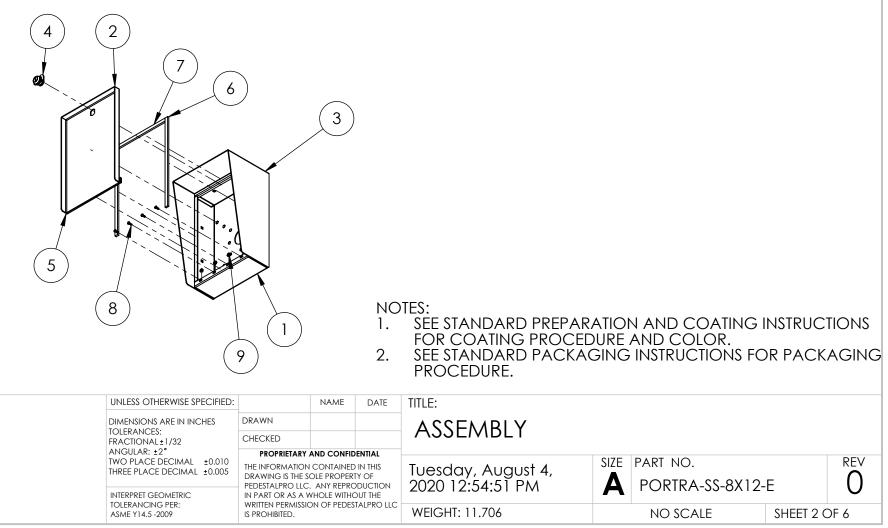

www.GooseneckStands.com | (800) 878-7829 | Sales@GooseneckStands.com

| ITEM NO. | PART NUMBER                | DESCRIPTION                  | QTY. |
|----------|----------------------------|------------------------------|------|
| 1        | PORTRA-SS-8X12-E ENCLOSURE | ENCLOSURE WELDMENT           | 1    |
| 2        | PORTRA-SS-8X12-E DOOR      | DOOR WELDMENT                | 1    |
| 3        | PORTRA-SS-8X12-E HOOD      | HOOD                         | 1    |
| 4        | CAM LOCK                   | STRAIGHT CAM                 | 1    |
| 5        | HINGE                      | PIANO HINGE                  | 1    |
| 6        | GASKET SIDE                | 3/8" X .150 WEATHERSTRIPPING | 2    |
| 7        | GASKET TOP                 | 3/8" X .150 WEATHERSTRIPPING | 1    |
| 8        |                            | 6-32 PAN HEAD SCREW          | 4    |
| 9        |                            | 6-32 EXTERNAL TOOTH LOCK NUT | 4    |