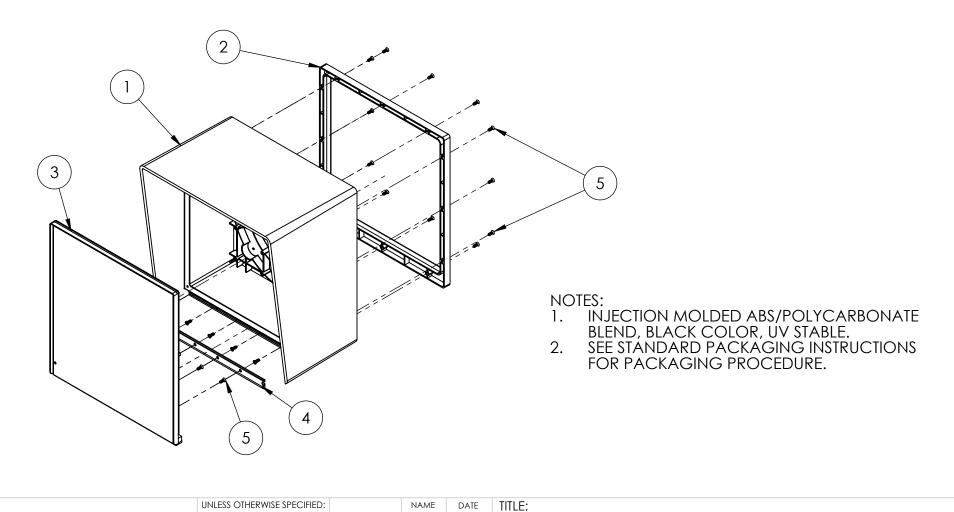

| ITEM NO. | PART NUMBER               | DESCRIPTION                       | QTY. |
|----------|---------------------------|-----------------------------------|------|
| 1        | MC-PC-10-E HOUSING        | POLYCARBONATE HOUSING             | 1    |
| 2        | MC-PC-10-E RETAINING RING | POLYCARBONATE RING                | 1    |
| 3        | MC-PC-10-E DOOR           | POLYCARBONATE DOOR                | 1    |
| 4        | HINGE                     | PIANO HINGE                       | 1    |
| 5        |                           | 6-32 SS PHILLIPS FLAT HEAD SCREWS | 20   |

|  | DIMENSIONS ARE IN INCHES TOLERANCES: FRACTIONAL±1/32 ANGULAR: ±2° TWO PLACE DECIMAL ±0.010 THREE PLACE DECIMAL ±0.005 | DRAWN<br>CHECKED                                                                                                                                                                                                         | ASSEMBLY                                                    |             |              |
|--|-----------------------------------------------------------------------------------------------------------------------|--------------------------------------------------------------------------------------------------------------------------------------------------------------------------------------------------------------------------|-------------------------------------------------------------|-------------|--------------|
|  |                                                                                                                       | PROPRIETARY AND CONFIDENTIAL  THE INFORMATION CONTAINED IN THIS DRAWING IS THE SOLE PROPERTY OF PEDESTALPRO LLC. ANY REPRODUCTION IN PART OR AS A WHOLE WITHOUT THE WRITTEN PERMISSION OF PEDESTALPRO LLC IS PROHIBITED. | Tuesday, March 05, 2019 2:27:42 PM SIZE PART NO. MC-PC-10-E | REV         |              |
|  | INTERPRET GEOMETRIC<br>TOLERANCING PER:<br>ASME Y14.5 -2009                                                           |                                                                                                                                                                                                                          |                                                             | MC-1 C-10-L | U            |
|  |                                                                                                                       |                                                                                                                                                                                                                          | WEIGHT:                                                     | NO SCALE    | SHEET 2 OF 6 |