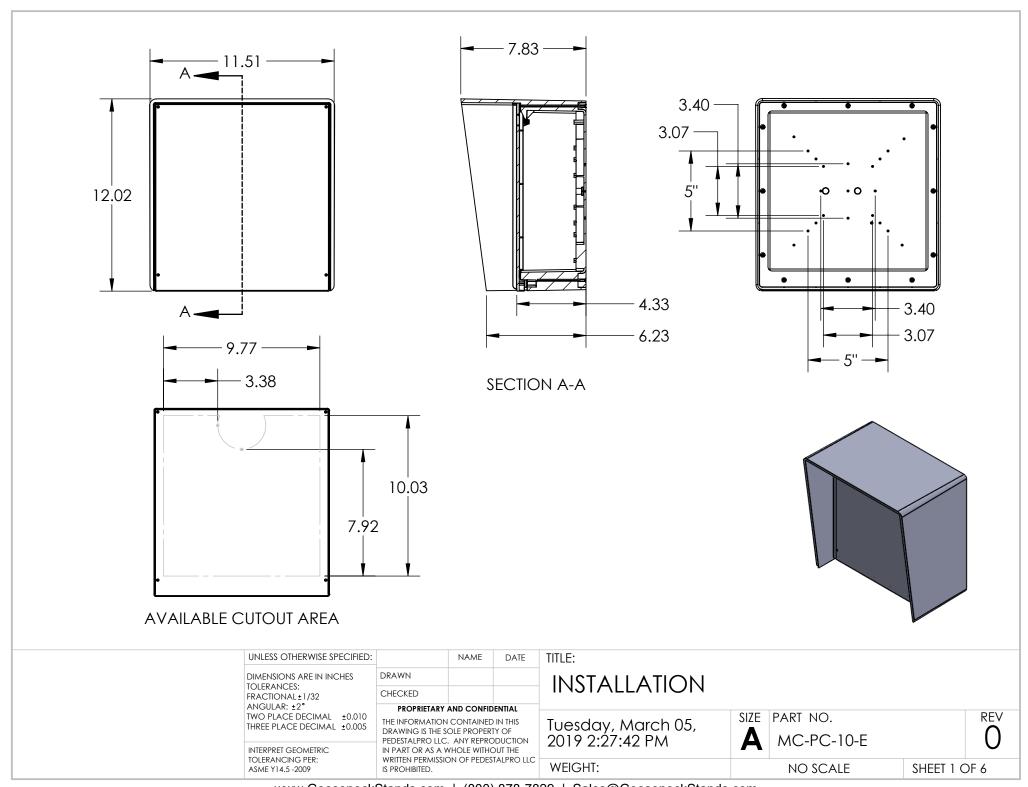

|  | DIMENSIONS ARE IN INCHES TOLERANCES: FRACTIONAL±1/32 ANGULAR: ±2° TWO PLACE DECIMAL ±0.010 THREE PLACE DECIMAL ±0.005 | DRAWN<br>CHECKED                                                                                                                                                                                                         | ASSEMBLY                                                    |             |              |
|--|-----------------------------------------------------------------------------------------------------------------------|--------------------------------------------------------------------------------------------------------------------------------------------------------------------------------------------------------------------------|-------------------------------------------------------------|-------------|--------------|
|  |                                                                                                                       | PROPRIETARY AND CONFIDENTIAL  THE INFORMATION CONTAINED IN THIS DRAWING IS THE SOLE PROPERTY OF PEDESTALPRO LLC. ANY REPRODUCTION IN PART OR AS A WHOLE WITHOUT THE WRITTEN PERMISSION OF PEDESTALPRO LLC IS PROHIBITED. | Tuesday, March 05, 2019 2:27:42 PM SIZE PART NO. MC-PC-10-E | REV         |              |
|  | INTERPRET GEOMETRIC<br>TOLERANCING PER:<br>ASME Y14.5 -2009                                                           |                                                                                                                                                                                                                          |                                                             | MC-1 C-10-L | U            |
|  |                                                                                                                       |                                                                                                                                                                                                                          | WEIGHT:                                                     | NO SCALE    | SHEET 2 OF 6 |