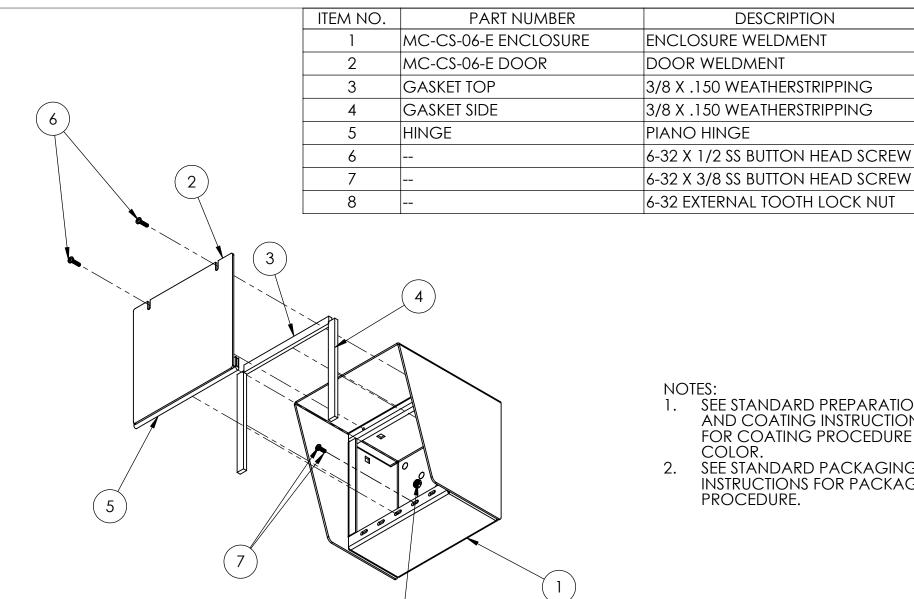

IS PROHIBITED.

ASME Y14.5 -2009

Ø1.81

0

WEIGHT:

UNLESS OTHERWISE SPECIFIED:

SEE STANDARD PREPARATION AND COATING INSTRUCTIONS FOR COATING PROCEDURE AND COLOR.

QTY.

2

2

2

2

SEE STANDARD PACKAGING INSTRUCTIONS FOR PACKAGING PROCEDURE.

|  | DIMENSIONS ARE IN INCHES TOLERANCES: FRACTIONAL±1/32 ANGULAR: ±2° TWO PLACE DECIMAL ±0.010 THREE PLACE DECIMAL ±0.005 | DRAWN                                                                                                                                                                                                                    |  | ASSEMBLY                                |      |                        |         |      |
|--|-----------------------------------------------------------------------------------------------------------------------|--------------------------------------------------------------------------------------------------------------------------------------------------------------------------------------------------------------------------|--|-----------------------------------------|------|------------------------|---------|------|
|  |                                                                                                                       | CHECKED                                                                                                                                                                                                                  |  | ASSLINIDLI                              |      |                        |         |      |
|  |                                                                                                                       | PROPRIETARY AND CONFIDENTIAL  THE INFORMATION CONTAINED IN THIS DRAWING IS THE SOLE PROPERTY OF PEDESTALPRO LLC. ANY REPRODUCTION IN PART OR AS A WHOLE WITHOUT THE WRITTEN PERMISSION OF PEDESTALPRO LLC IS PROHIBITED. |  | Friday, December 21,<br>2018 4:07:13 PM | SIZE | PART NO.<br>MC-CS-06-E |         | REV  |
|  | INTERPRET GEOMETRIC<br>TOLERANCING PER:<br>ASME Y14.5 -2009                                                           |                                                                                                                                                                                                                          |  |                                         |      | 1VIC-C3-00-L           |         | / \  |
|  |                                                                                                                       |                                                                                                                                                                                                                          |  | WEIGHT:                                 |      | NO SCALE               | SHEET 2 | OF 6 |