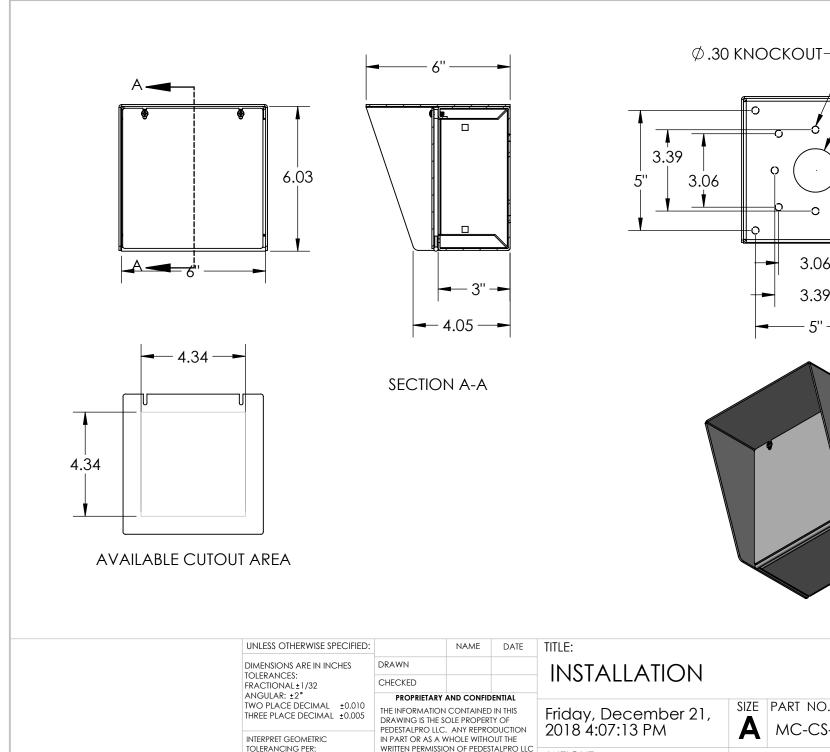

IS PROHIBITED.

ASME Y14.5 -2009

Ø1.81

0

WEIGHT:



UNLESS OTHERWISE SPECIFIED:

SEE STANDARD PREPARATION AND COATING INSTRUCTIONS FOR COATING PROCEDURE AND COLOR.

QTY.

2

2

2

2

SEE STANDARD PACKAGING INSTRUCTIONS FOR PACKAGING PROCEDURE.

|  | DIMENSIONS ARE IN INCHES TOLERANCES: FRACTIONAL±1/32 ANGULAR: ±2° TWO PLACE DECIMAL ±0.010 THREE PLACE DECIMAL ±0.005 | DRAWN                                                                                                                                                                                                                    |  | ASSEMBLY                                |      |                        |         |      |
|--|------------------------------------------------------------------------------------------------------------