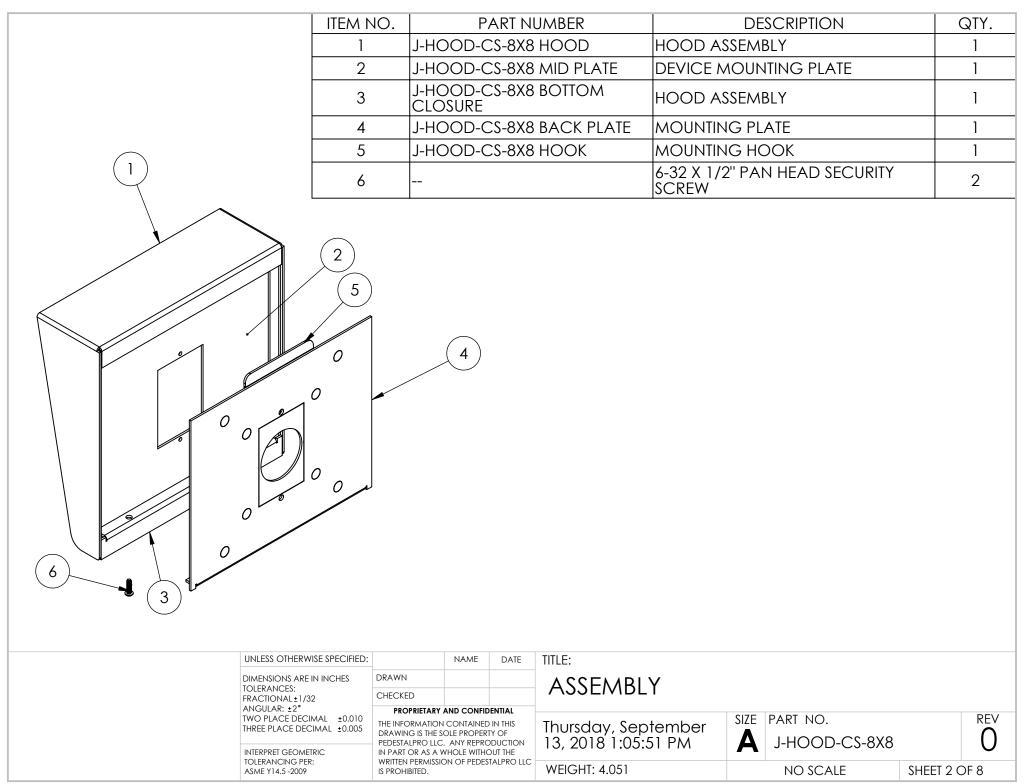

REV  |
|  | INTERPRET GEOMETRIC<br>TOLERANCING PER:<br>ASME Y14.5 -2009                                                           | IN PART OR AS A WHOLE WITHOUT THE WRITTEN PERMISSION OF PEDESTALPRO LLC IS PROHIBITED.                                           |      | OUT THE    | 13, 2010 1.03.31 1 M                       | _                                    | J-1100D-C3-0X0 | 0         |      |
|  |                                                                                                                       |                                                                                                                                  |      | IALPRO LLC | WEIGHT: 4.051                              |                                      | NO SCALE       | SHEET 1 C | )F 8 |