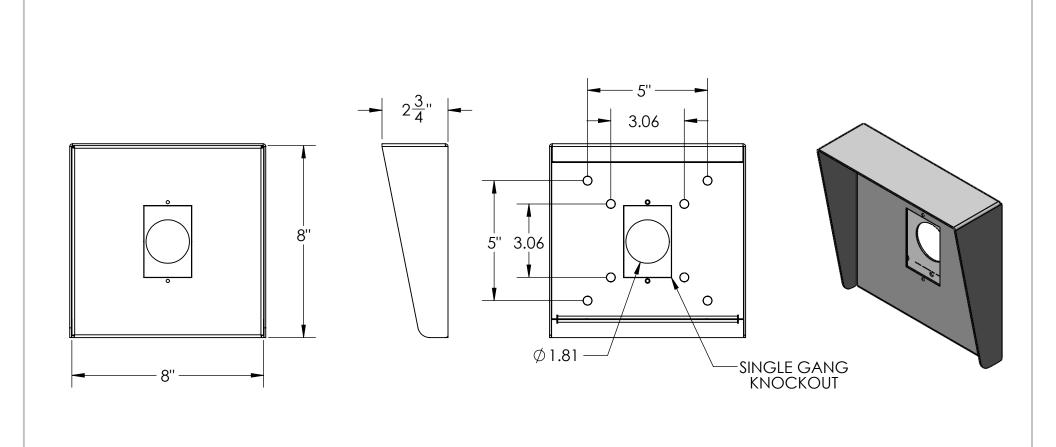

NOTES:

1. MATERIAL OF CONSTRUCTION IS MILD STEEL COATED IN 2-4 MILS BLACK WRINKLE POWDER COATING.

|  | UNLESS OTHERWISE SPECIFIED:                                                                                           |                                                                                                                                  | NAME | DATE       | TITLE:                                     |                                      |                |           |      |
|--|-----------------------------------------------------------------------------------------------------------------------|----------------------------------------------------------------------------------------------------------------------------------|------|------------|--------------------------------------------|--------------------------------------|----------------|-----------|------|
|  | DIMENSIONS ARE IN INCHES TOLERANCES: FRACTIONAL±1/32 ANGULAR: ±2° TWO PLACE DECIMAL ±0.010 THREE PLACE DECIMAL ±0.005 | DRAWN                                                                                                                            |      |            | INSTALLATION                               |                                      |                |           |      |
|  |                                                                                                                       | CHECKED                                                                                                                          |      |            | INSTALLATION                               |                                      |                |           |      |
|  |                                                                                                                       | PROPRIETARY AND CONFIDENTIAL THE INFORMATION CONTAINED IN THIS DAWNING IS THE SOLE PROPERTY OF PEDESTALPRO LLC. ANY REPRODUCTION |      |            | Thursday, September<br>13, 2018 1:05:51 PM | SIZE PART NO. <b>A</b> J-HOOD-CS-8X8 |                |           | REV  |
|  | INTERPRET GEOMETRIC<br>TOLERANCING PER:<br>ASME Y14.5 -2009                                                           | IN PART OR AS A WHOLE WITHOUT THE WRITTEN PERMISSION OF PEDESTALPRO LLC IS PROHIBITED.                                           |      | OUT THE    | 13, 2010 1.03.31 1 M                       | _                                    | J-1100D-C3-0X0 | 0         |      |
|  |                                                                                                                       |                                                                                                                                  |      | IALPRO LLC | WEIGHT: 4.051                              |                                      | NO SCALE       | SHEET 1 C | )F 8 |