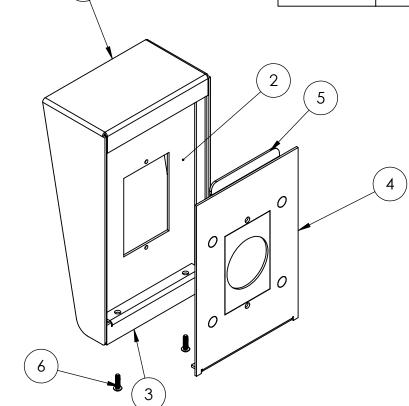

www.GooseneckStands.com | (800) 878-7829 | Sales@GooseneckStands.com

| ITEM NO. | PART NUMBER                       | DESCRIPTION                             | QTY. |
|----------|-----------------------------------|-----------------------------------------|------|
| 1        | J-HOOD-CS-4.5X8                   | hood assembly                           | 1    |
| 2        | J-HOOD-CS-4.5X8 MID PLATE         | DEVICE MOUNTING PLATE                   | 1    |
| 3        | J-HOOD-CS-4.5X8 BOTTOM<br>CLOSURE | hood assembly                           | 1    |
| 4        | J-HOOD-CS-4.5X8 BACK PLATE        | MOUNTING PLATE                          | 1    |
| 5        | J-HOOD-CS-4.5X8 HOOK              | MOUNTING HOOK                           | 1    |
| 6        |                                   | 6-32 X 1/2'' PAN HEAD SECURITY<br>SCREW | 2    |

1

| UNL  | LESS OTHERWISE SPECIFIED:                                                                                                              |                                                                                                           | NAME | DATE   | TITLE:                                     |              |                 |           |      |
|------|----------------------------------------------------------------------------------------------------------------------------------------|-----------------------------------------------------------------------------------------------------------|------|--------|--------------------------------------------|--------------|-----------------|-----------|------|
|      | DIMENSIONS ARE IN INCHES<br>TOLERANCES:<br>FRACTIONAL ± 1/32<br>ANGULAR: ±2°<br>TWO PLACE DECIMAL ±0.010<br>THREE PLACE DECIMAL ±0.005 | DRAWN                                                                                                     |      |        | ASSEMBLY                                   |              |                 |           |      |
| FRAG |                                                                                                                                        | CHECKED                                                                                                   |      |        | ASSLIVIDLI                                 |              |                 |           |      |
|      |                                                                                                                                        | PROPRIETARY AND CONFIDENTIAL                                                                              |      | ENTIAL |                                            |              | PART NO.        |           |      |
|      |                                                                                                                                        | THE INFORMATION CONTAINED IN THIS<br>DRAWING IS THE SOLE PROPERTY OF<br>PEDESTALPRO LLC. ANY REPRODUCTION |      |        | Thursday, September<br>13, 2018 1:05:51 PM | SIZE         | REV             |           |      |
|      |                                                                                                                                        |                                                                                                           |      |        |                                            | Δ            | J-HOOD-CS-4.5X8 | 3         |      |
|      | INTERPRET GEOMETRIC<br>TOLERANCING PER:<br>ASME Y14.5 -2009                                                                            | IN PART OR AS A WHOLE WITHOUT THE                                                                         |      |        |                                            |              |                 |           | U    |
|      |                                                                                                                                        | WRITTEN PERMISSION OF PEDESTALPRO LLC -<br>IS PROHIBITED.                                                 |      |        | WEIGHT: 2.556                              | NO SCALE SHE |                 | SHEET 2 C | DF 8 |