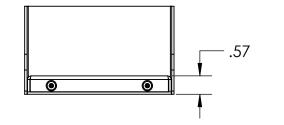

## NOTES: 1. MATERIAL OF CONSTRUCTION IS MILD STEEL COATED IN 2-4 MILS BLACK WRINKLE POWDER COATING.

|  | UNLESS OTHERWISE SPECIFIED:                                                                                                            |                                                                                                                                                                                                           | NAME | DATE       | TITLE:                                     |              |                 |           |             |
|--|----------------------------------------------------------------------------------------------------------------------------------------|-----------------------------------------------------------------------------------------------------------------------------------------------------------------------------------------------------------|------|------------|--------------------------------------------|--------------|-----------------|-----------|-------------|
|  | DIMENSIONS ARE IN INCHES<br>TOLERANCES:<br>FRACTIONAL ± 1/32<br>ANGULAR: ±2°<br>TWO PLACE DECIMAL ±0.010<br>THREE PLACE DECIMAL ±0.005 | DRAWN                                                                                                                                                                                                     |      |            | INSTALLATION                               |              |                 |           |             |
|  |                                                                                                                                        | CHECKED                                                                                                                                                                                                   |      |            | INSTALLATION                               |              |                 |           |             |
|  |                                                                                                                                        | PROPRIETARY AND CONFIDENTIAL                                                                                                                                                                              |      | ENTIAL     |                                            |              |                 |           |             |
|  |                                                                                                                                        | THE INFORMATION CONTAINED IN THIS<br>DRAWING IS THE SOLE PROPERTY OF<br>PEDESTALPRO LLC. ANY REPRODUCTION<br>IN PART OR AS A WHOLE WITHOUT THE<br>WRITTEN PERMISSION OF PEDESTALPRO LLC<br>IS PROHIBITED. |      |            | Thursday, September<br>13, 2018 1:05:51 PM | SIZE         | PART NO.        |           | REV         |
|  |                                                                                                                                        |                                                                                                                                                                                                           |      |            |                                            |              | J-HOOD-CS-4.5X8 |           | ()          |
|  | INTERPRET GEOMETRIC<br>TOLERANCING PER:<br>ASME Y14.5 -2009                                                                            |                                                                                                                                                                                                           |      |            | -,                                         |              |                 |           | Ŭ           |
|  |                                                                                                                                        |                                                                                                                                                                                                           |      | IALPRO LLC | WEIGHT: 2.556                              | NO SCALE SHE |                 | SHEET 1 C | HEET 1 OF 8 |