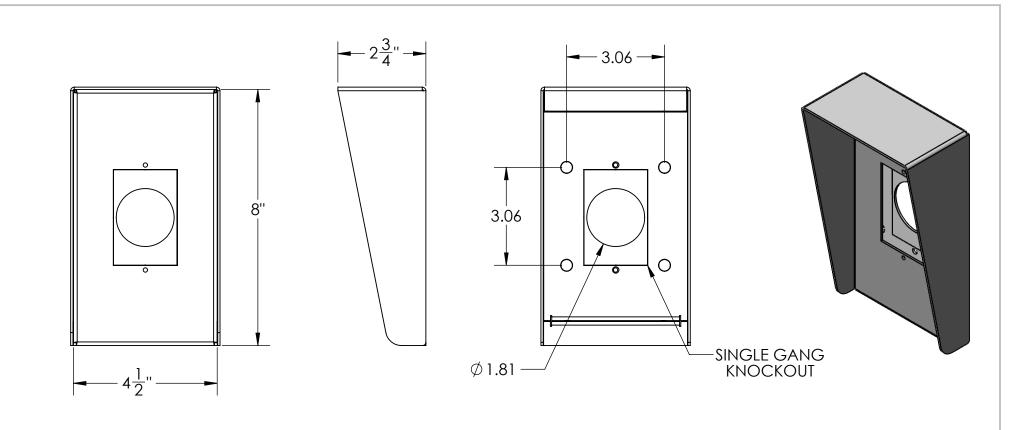

## NOTES: 1. MATERIAL OF CONSTRUCTION IS MILD STEEL COATED IN 2-4 MILS BLACK WRINKLE POWDER COATING.

|  | UNLESS OTHERWISE SPECIFIED:                                                                                                            |                                                                                                                                                                                                           | NAME | DATE       | TITLE:                                     |              |                 |           |             |
|--|----------------------------------------------------------------------------------------------------------------------------------------|-----------------------------------------------------------------------------------------------------------------------------------------------------------------------------------------------------------|------|------------|--------------------------------------------|--------------|-----------------|-----------|-------------|
|  | DIMENSIONS ARE IN INCHES<br>TOLERANCES:<br>FRACTIONAL ± 1/32<br>ANGULAR: ±2°<br>TWO PLACE DECIMAL ±0.010<br>THREE PLACE DECIMAL ±0.005 | DRAWN                                                                                                                                                                                                     |      |            | INSTALLATION                               |              |                 |           |             |
|  |                                                                                                                                        | CHECKED                                                                                                                                                                                                   |      |            | INSTALLATION                               |              |                 |           |             |
|  |                                                                                                                                        | PROPRIETARY AND CONFIDENTIAL                                                                                                                                                                              |      | ENTIAL     |                                            |              |                 |           |             |
|  |                                                                                                                                        | THE INFORMATION CONTAINED IN THIS<br>DRAWING IS THE SOLE PROPERTY OF<br>PEDESTALPRO LLC. ANY REPRODUCTION<br>IN PART OR AS A WHOLE WITHOUT THE<br>WRITTEN PERMISSION OF PEDESTALPRO LLC<br>IS PROHIBITED. |      |            | Thursday, September<br>13, 2018 1:05:51 PM | SIZE         | PART NO.        |           | REV         |
|  |                                                                                                                                        |                                                                                                                                                                                                           |      |            |                                            |              | J-HOOD-CS-4.5X8 |           | ()          |
|  | INTERPRET GEOMETRIC<br>TOLERANCING PER:<br>ASME Y14.5 -2009                                                                            |                                                                                                                                                                                                           |      |            | -,                                         |              |                 |           | Ŭ           |
|  |                                                                                                                                        |                                                                                                                                                                                                           |      | IALPRO LLC | WEIGHT: 2.556                              | NO SCALE SHE |                 | SHEET 1 C | HEET 1 OF 8 |

www.GooseneckStands.com | (800) 878-7829 | Sales@GooseneckStands.com

| ITEM NO. | PART NUMBER                       | DESCRIPTION                             | QTY. |
|----------|-----------------------------------|-----------------------------------------|------|
| 1        | J-HOOD-CS-4.5X8                   | hood assembly                           | 1    |
| 2        | J-HOOD-CS-4.5X8 MID PLATE         | DEVICE MOUNTING PLATE                   | 1    |
| 3        | J-HOOD-CS-4.5X8 BOTTOM<br>CLOSURE | hood assembly                           | 1    |
| 4        | J-HOOD-CS-4.5X8 BACK PLATE        | MOUNTING PLATE                          | 1    |
| 5        | J-HOOD-CS-4.5X8 HOOK              | MOUNTING HOOK                           | 1    |
| 6        |                                   | 6-32 X 1/2'' PAN HEAD SECURITY<br>SCREW | 2    |