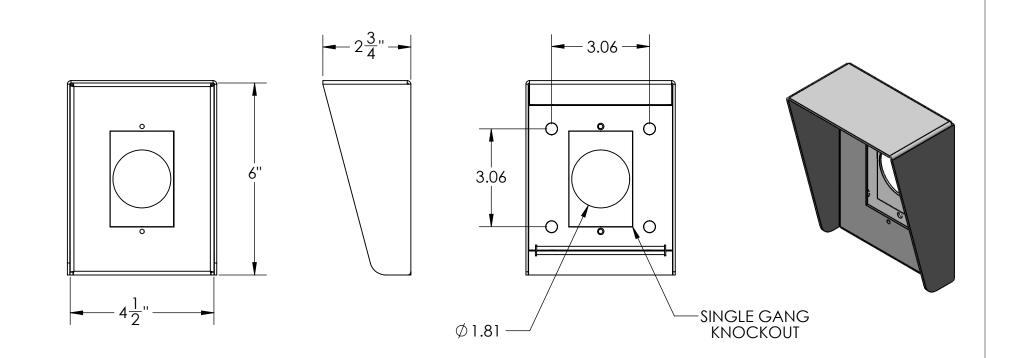

## NOTES: 1. MATERIAL OF CONSTRUCTION IS MILD STEEL COATED IN 2-4 MILS BLACK WRINKLE POWDER COATING.

|  | UNLESS OTHERWISE SPECIFIED:                                                                                                           |                                                                                                                                                                                                           | NAME | DATE      | TITLE:                                     |                |          |           |      |  |
|--|---------------------------------------------------------------------------------------------------------------------------------------|-----------------------------------------------------------------------------------------------------------------------------------------------------------------------------------------------------------|------|-----------|--------------------------------------------|----------------|----------|-----------|------|--|
|  | DIMENSIONS ARE IN INCHES<br>TOLERANCES:<br>FRACTIONAL ±1/32<br>ANGULAR: ±2°<br>TWO PLACE DECIMAL ±0.010<br>THREE PLACE DECIMAL ±0.005 | DRAWN                                                                                                                                                                                                     |      |           | INSTALLATION                               |                |          |           |      |  |
|  |                                                                                                                                       | CHECKED                                                                                                                                                                                                   |      |           | INSTALLATION                               |                |          |           |      |  |
|  |                                                                                                                                       | PROPRIETARY AND CONFIDENTIAL                                                                                                                                                                              |      | ENTIAL    |                                            |                |          |           |      |  |
|  |                                                                                                                                       | THE INFORMATION CONTAINED IN THIS<br>DRAWING IS THE SOLE PROPERTY OF<br>PEDESTALPRO LLC. ANY REPRODUCTION<br>IN PART OR AS A WHOLE WITHOUT THE<br>WRITTEN PERMISSION OF PEDESTALPRO LLC<br>IS PROHIBITED. |      | IN THIS   | Thursday, September<br>13, 2018 1:05:51 PM | SIZE           | PART NO. |           | REV  |  |
|  |                                                                                                                                       |                                                                                                                                                                                                           |      | DUCTION   |                                            | A J-HOOD-CS-4. |          | х6 О      | ()   |  |
|  | INTERPRET GEOMETRIC<br>TOLERANCING PER:<br>ASME Y14.5 -2009                                                                           |                                                                                                                                                                                                           |      |           | -,                                         |                |          |           | •    |  |
|  |                                                                                                                                       |                                                                                                                                                                                                           |      | ALPRO LLC | WEIGHT: 1.978                              |                | NO SCALE | SHEET 1 C | )F 8 |  |

www.GooseneckStands.com | (800) 878-7829 | Sales@GooseneckStands.com

|          | ITEM N                                                                                                                              | 0.               | PART NUMBER                                                            | DESCRIPTION                            | QTY. |
|----------|-------------------------------------------------------------------------------------------------------------------------------------|------------------|------------------------------------------------------------------------|----------------------------------------|------|
|          | 1                                                                                                                                   | J-HOOD           | -CS-4.5X6 HOOD                                                         | hood assembly                          | 1    |
|          | 2                                                                                                                                   | J-HOOD           | -CS-4.5X6 MID PLATE                                                    | DEVICE MOUNTING PLATE                  | 1    |
|          | 3                                                                                                                                   | J-HOOD<br>CLOSUR | -CS-4.5X6 BOTTOM<br>E                                                  | hood assembly                          | 1    |
| $\frown$ | 4                                                                                                                                   | J-HOOD           | -CS-4.5X6 BACK PLATE                                                   | MOUNTING PLATE                         | 1    |
| (1)      | 5                                                                                                                                   | J-HOOD           | -CS-4.5X6 HOOK                                                         | MOUNTING HOOK                          | 1    |
|          | 6                                                                                                                                   |                  |                                                                        | 6-32 X 1/2" PAN HEAD SECURITY<br>SCREW | 2    |
|          |                                                                                                                                     | 5                | 4                                                                      |                                        |      |
|          | UNLESS OTHERWISE SPECIFIED:                                                                                                         | NAM              |                                                                        |                                        |      |
|          | DIMENSIONS ARE IN INCHES<br>TOLERANCES:<br>FRACTIONAL±1/32                                                                          | DRAWN<br>CHECKED | e date TITLE:<br>ASSEMBL                                               | Y                                      |      |
|          | DIMENSIONS ARE IN INCHES<br>TOLERANCES:<br>FRACTIONAL±1/32<br>ANGULAR:±2°<br>TWO PLACE DECIMAL ±0.010<br>THREE PLACE DECIMAL ±0.005 | DRAWN            | NFIDENTIAL<br>NED IN THIS<br>PERTY OF<br>PRODUCTION<br>13, 2018 1:05:5 |                                        | RE   |