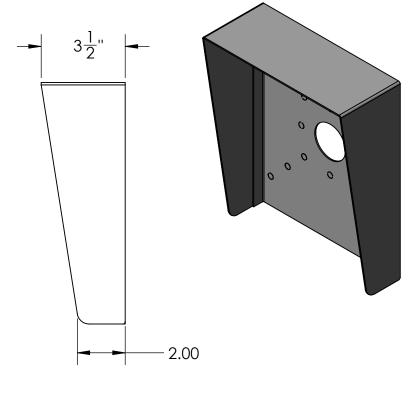

|  | UNLESS OTHERWISE SPECIFIED:                                                                                           |                                                                                                                                    | NAME | DATE      | TITLE:                                      |      |                           |           |      |  |
|--|-----------------------------------------------------------------------------------------------------------------------|------------------------------------------------------------------------------------------------------------------------------------|------|-----------|---------------------------------------------|------|---------------------------|-----------|------|--|
|  | DIMENSIONS ARE IN INCHES TOLERANCES: FRACTIONAL±1/32 ANGULAR: ±2° TWO PLACE DECIMAL ±0.010 THREE PLACE DECIMAL ±0.005 | DRAWN                                                                                                                              |      |           | INSTALLATION                                |      |                           |           |      |  |
|  |                                                                                                                       | CHECKED                                                                                                                            |      |           | INSTALLATION                                |      |                           |           |      |  |
|  |                                                                                                                       | PROPRIETARY AND CONFIDENTIAL THE INFORMATION CONTAINED IN THIS DRAWING IS THE SOLE PROPERTY OF PEDESTAI PRO LIC., ANY REPRODUCTION |      |           | Thursday, September<br>13, 2018 12:05:51 PM | SIZE | PART NO.<br>HOOD-CS-08X10 |           | REV  |  |
|  | INTERPRET GEOMETRIC<br>TOLERANCING PER:<br>ASME Y14.5 -2009                                                           | IN PART OR AS A WHOLE WITHOUT THE WRITTEN PERMISSION OF PEDESTALPRO LLC IS PROHIBITED.                                             |      | OUT THE   | 13, 2010 12.03.311 M                        |      | 11000-03-00710            |           |      |  |
|  |                                                                                                                       |                                                                                                                                    |      | ALPRO LLC | WEIGHT:                                     |      | NO SCALE                  | SHEET 1 C | OF 4 |  |