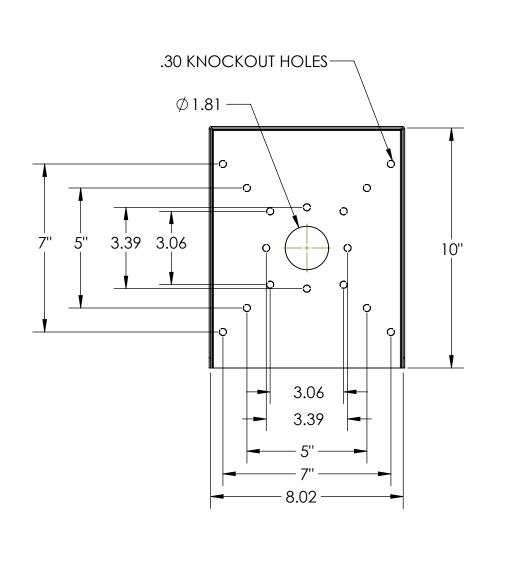

|  | UNLESS OTHERWISE SPECIFIED:                                                                                           |                                                                                                                                    | NAME | DATE      | TITLE:                                      |      |                           |           |      |  |
|--|-----------------------------------------------------------------------------------------------------------------------|------------------------------------------------------------------------------------------------------------------------------------|------|-----------|---------------------------------------------|------|---------------------------|-----------|------|--|
|  | DIMENSIONS ARE IN INCHES TOLERANCES: FRACTIONAL±1/32 ANGULAR: ±2° TWO PLACE DECIMAL ±0.010 THREE PLACE DECIMAL ±0.005 | DRAWN                                                                                                                              |      |           | INSTALLATION                                |      |                           |           |      |  |
|  |                                                                                                                       | CHECKED                                                                                                                            |      |           | INSTALLATION                                |      |                           |           |      |  |
|  |                                                                                                                       | PROPRIETARY AND CONFIDENTIAL THE INFORMATION CONTAINED IN THIS DRAWING IS THE SOLE PROPERTY OF PEDESTAI PRO LIC., ANY REPRODUCTION |      |           | Thursday, September<br>13, 2018 12:05:51 PM | SIZE | PART NO.<br>HOOD-CS-08X10 |           | REV  |  |
|  | INTERPRET GEOMETRIC<br>TOLERANCING PER:<br>ASME Y14.5 -2009                                                           | IN PART OR AS A WHOLE WITHOUT THE WRITTEN PERMISSION OF PEDESTALPRO LLC IS PROHIBITED.                                             |      | OUT THE   | 13, 2010 12.03.311 M                        |      | 11000-03-00710            |           |      |  |
|  |                                                                                                                       |                                                                                                                                    |      | ALPRO LLC | WEIGHT:                                     |      | NO SCALE                  | SHEET 1 C | OF 4 |  |