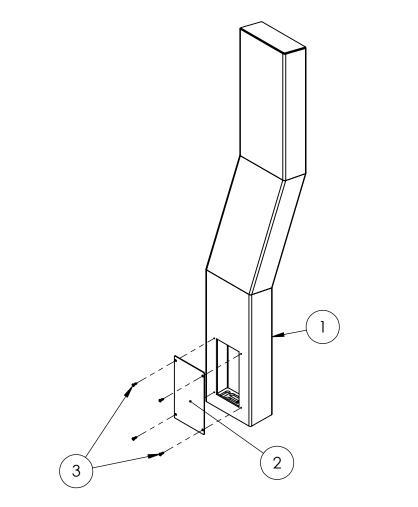

www.GooseneckStands.com | (800) 878-7829 | Sales@GooseneckStands.com

| ITEM NO. | PART NUMBER        | DESCRIPTION                  | QTY. |
|----------|--------------------|------------------------------|------|
| 1        | ADA-SS-TWR-54x4x8Z | 304SS 48" BODY               | 1    |
| 2        | PLTACC-510         | STND 5.25 X 8.5 ACCESS COVER | 1    |
| 3        |                    | 8-32 SS BUTTON HEAD SCREW    | 4    |