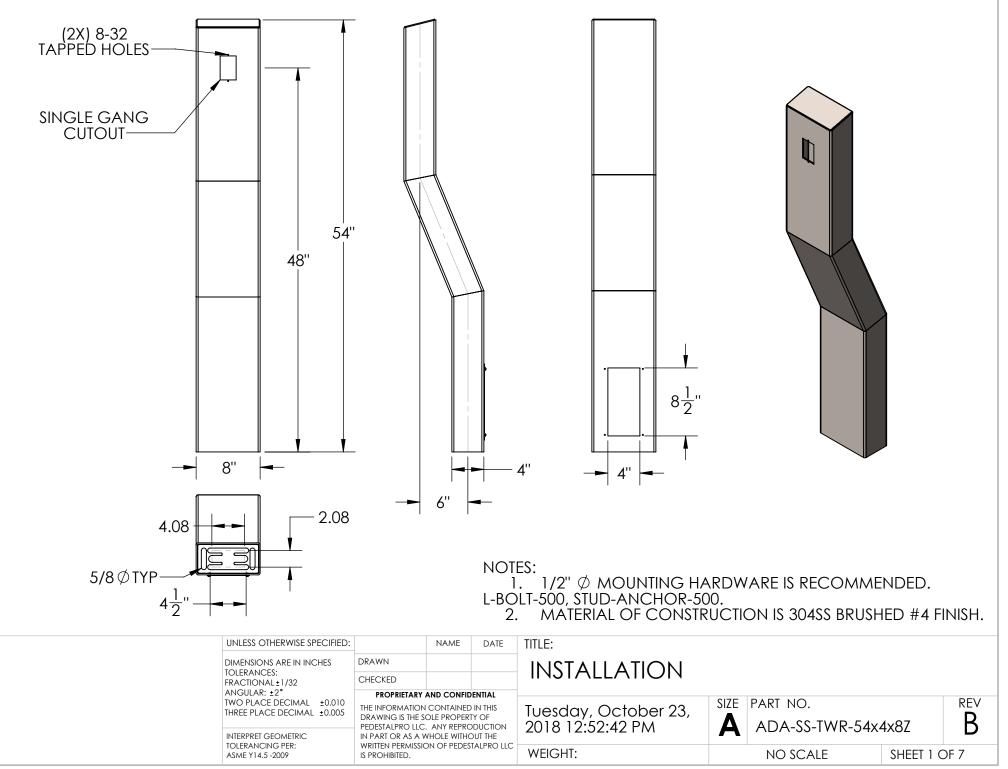

www.GooseneckStands.com | (800) 878-7829 | Sales@GooseneckStands.com

| ITEM NO. | PART NUMBER        | DESCRIPTION                  | QTY. |
|----------|--------------------|------------------------------|------|
| 1        | ADA-SS-TWR-54x4x8Z | 304SS 48" BODY               | 1    |
| 2        | PLTACC-510         | STND 5.25 X 8.5 ACCESS COVER | 1    |
| 3        |                    | 8-32 SS BUTTON HEAD SCREW    | 4    |