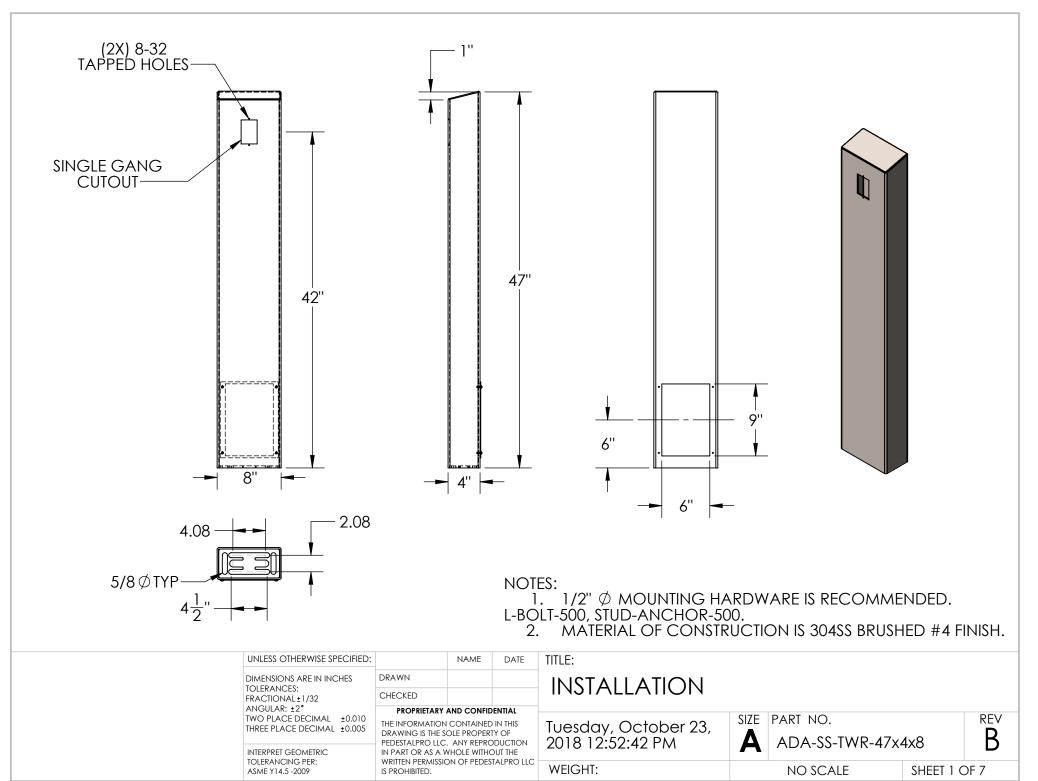

## NOTES:

- 1. SEE STANDARD PREPARATION AND COATING INSTRUCTIONS FOR COATING PROCEDURE AND COLOR
- COLOR

  2. SEE STANDARD PACKAGING INSTRUCTIONS FOR PACKAGING PROCEDURE

| UNLESS OTHERWISE SPECIFIED:                                      |                                                                                                                                                                                                                          | NAME | DATE             | TITLE:                                   |      |                            |           |                 |
|------------------------------------------------------------------|--------------------------------------------------------------------------------------------------------------------------------------------------------------------------------------------------------------------------|------|------------------|------------------------------------------|------|----------------------------|-----------|-----------------|
| DIMENSIONS ARE IN INCHES                                         | DRAWN                                                                                                                                                                                                                    |      |                  | ASSEMBLY                                 |      |                            |           |                 |
| TOLERANCES:<br>FRACTIONAL ± 1/32                                 | CHECKED                                                                                                                                                                                                                  |      |                  | ASSLIVIDET                               |      |                            |           |                 |
| ANGULAR: ±2° TWO PLACE DECIMAL ±0.010 THREE PLACE DECIMAL ±0.005 | PROPRIETARY AND CONFIDENTIAL  THE INFORMATION CONTAINED IN THIS DRAWING IS THE SOLE PROPERTY OF PEDESTALPRO LLC. ANY REPRODUCTION IN PART OR AS A WHOLE WITHOUT THE WRITTEN PERMISSION OF PEDESTALPRO LLC IS PROHIBITED. |      | IN THIS<br>TY OF | Tuesday, October 23,<br>2018 12:52:42 PM | SIZE | PART NO. ADA-SS-TWR-47x4x8 |           | REV<br><b>R</b> |
| INTERPRET GEOMETRIC                                              |                                                                                                                                                                                                                          |      | OUT THE          | 2010 12.32.42 1 101                      |      |                            |           | ט               |
| TOLERANCING PER:<br>ASME Y14.5 -2009                             |                                                                                                                                                                                                                          |      | IALPRO LLC       | WEIGHT:                                  |      | NO SCALE                   | SHEET 2 C | OF 7            |