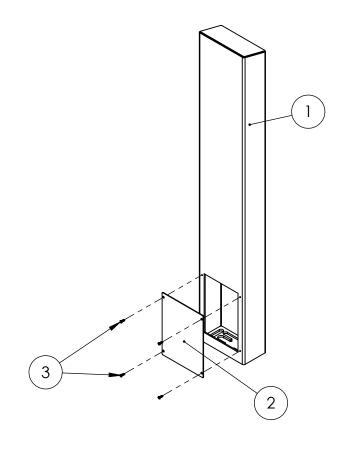

| ITEM NO. | PART NUMBER       | DESCRIPTION                  | QTY. |
|----------|-------------------|------------------------------|------|
| 1        | ADA-SS-TWR-47x4x8 | 304SS 48" BODY               | 1    |
| 2        | PLTACC-810        | STND 5.25 X 8.5 ACCESS COVER | 1    |
| 3        |                   | 8-32 SS BUTTON HEAD SCREW    | 4    |