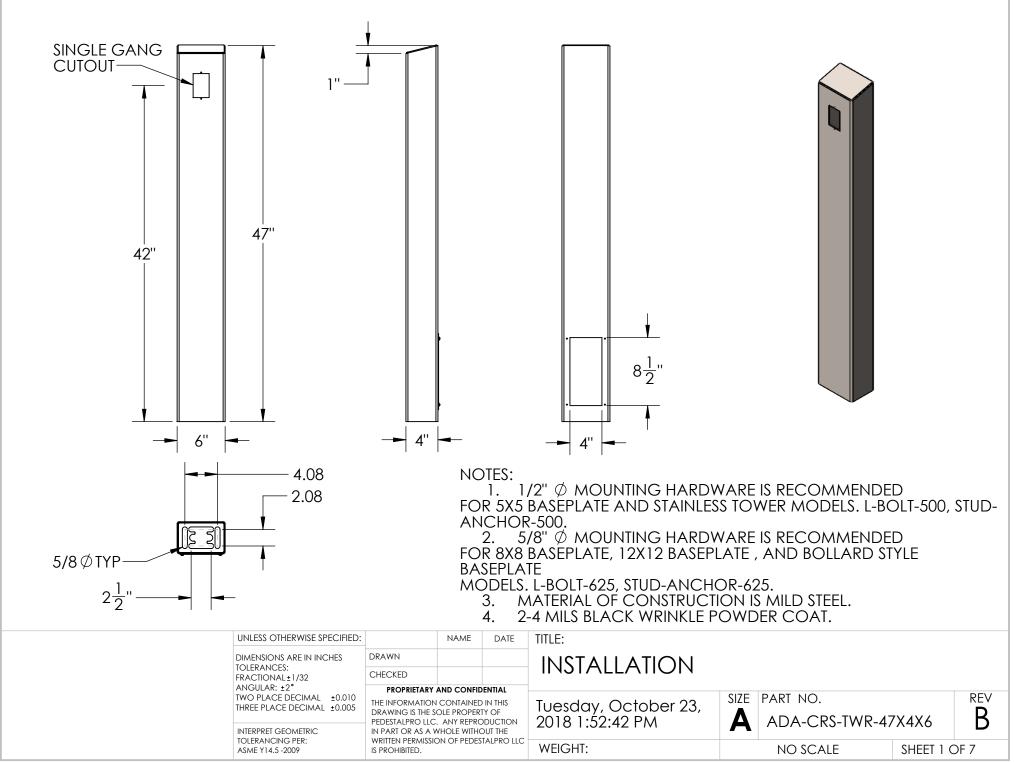

www.GooseneckStands.com | (800) 878-7829 | Sales@GooseneckStands.com

| ITEM NO. | PART NUMBER             | DESCRIPTION                  | QTY. |
|----------|-------------------------|------------------------------|------|
| 1        | ADA-CRS-TWR-47X4X6-TUBE | TOWER WELDMENT               | 1    |
| 2        | PLTACC-510              | STND 5.25 X 8.5 ACCESS COVER | 1    |
| 3        |                         | 8-32 SS BUTTON HEAD SCREW    | 4    |