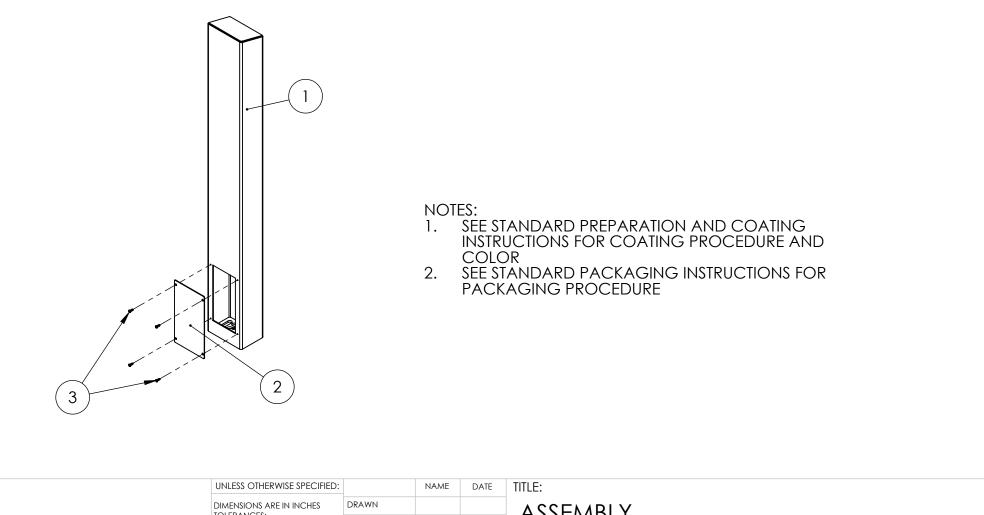

www.GooseneckStands.com | (800) 878-7829 | Sales@GooseneckStands.com

| ITEM NO. | PART NUMBER             | DESCRIPTION                  | QTY. |
|----------|-------------------------|------------------------------|------|
| 1        | ADA-CRS-TWR-47X4X6-TUBE | TOWER WELDMENT               | 1    |
| 2        | PLTACC-510              | STND 5.25 X 8.5 ACCESS COVER | 1    |
| 3        |                         | 8-32 SS BUTTON HEAD SCREW    | 4    |

| DIMENSIONS ARE IN INCHES                                               | DRAWN                                                                                                                                                                                                                                     |  |              | ASSEMBLY                                           |  |                      |                 |      |  |
|------------------------------------------------------------------------|-------------------------------------------------------------------------------------------------------------------------------------------------------------------------------------------------------------------------------------------|--|--------------|----------------------------------------------------|--|----------------------|-----------------|------|--|
| TOLERANCES:<br>FRACTIONAL±1/32                                         | CHECKED                                                                                                                                                                                                                                   |  |              | ASSLINDLI                                          |  |                      |                 |      |  |
| ANGULAR: ±2°<br>TWO PLACE DECIMAL ±0.010<br>THREE PLACE DECIMAL ±0.005 | PROPRIETARY AND CONFIDENTIAL<br>THE INFORMATION CONTAINED IN THIS<br>DRAWING IS THE SOLE PROPERTY OF<br>PEDESTALPRO LLC. ANY REPRODUCTION<br>IN PART OR AS A WHOLE WITHOUT THE<br>WRITTEN PERMISSION OF PEDESTALPRO LLC<br>IS PROHIBITED. |  | n This<br>Of | Tuesday, October 23, 2018 1:52:42 PM SIZE PART NO. |  | 78486                | rev<br><b>R</b> |      |  |
| INTERPRET GEOMETRIC                                                    |                                                                                                                                                                                                                                           |  | JT THE       | 2010 1.32.421 //                                   |  | ADA-CR3-100R-47 X4X0 |                 |      |  |
| TOLERANCING PER:<br>ASME Y14.5 -2009                                   |                                                                                                                                                                                                                                           |  | ALPRO LLC    | WEIGHT:                                            |  | NO SCALE             | SHEET 2 C       | DF 7 |  |