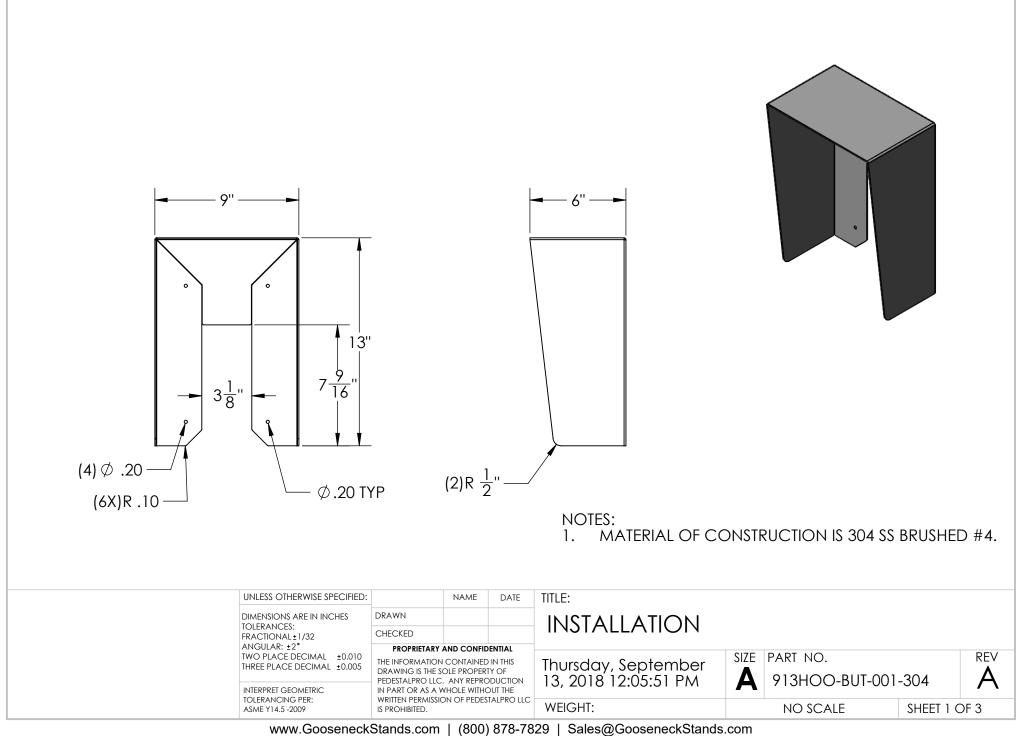

|   | ITEM N                                   | 10.                                                                                                                                                                 | P     | ART NI | JMBER                      |                         | DES     | CRIPTION                            |         | Ģ         | QTY. |
|---|------------------------------------------|---------------------------------------------------------------------------------------------------------------------------------------------------------------------|-------|--------|----------------------------|-------------------------|---------|-------------------------------------|---------|-----------|------|
|   | 1                                        | 913                                                                                                                                                                 | HOO-E | 3UT-00 | 1-304                      | HOOD                    |         |                                     |         |           | 1    |
|   | 2                                        |                                                                                                                                                                     |       |        |                            | #8 X 1/2                | ' HH DF | RILLING SCRE                        | W       |           | 4    |
| 1 | UNLESS OTHERWISE SPECIFIED:              |                                                                                                                                                                     | NAME  | 2.     | SEE STANDAI<br>FOR COATIN  | IG PROCEDL<br>RD PACKAG | JRE AN  | ND COATIN<br>D COLOR.<br>STRUCTIONS |         |           |      |
|   | DIMENSIONS ARE IN INCHES                 | DRAWN                                                                                                                                                               |       | Ditte  |                            |                         |         |                                     |         |           |      |
|   | TOLERANCES:<br>FRACTIONAL±1/32           | CHECKED                                                                                                                                                             |       |        | ASSEM                      | ΣLĬ                     |         |                                     |         |           |      |
|   | ANGULAR: ±2°<br>TWO PLACE DECIMAL ±0.010 | PROPRIETARY AND CONFID<br>THE INFORMATION CONTAINED                                                                                                                 |       |        |                            | optopplar               | SIZE    | PART NO.                            |         |           | REV  |
|   | THREE PLACE DECIMAL ±0.005               | DRAWING IS THE SOLE PROPERTY OF<br>PEDESTALPRO LLC. ANY REPRODUCTION<br>IN PART OR AS A WHOLE WITHOUT THE<br>WRITTEN PERMISSION OF PEDESTALPRO LL<br>IS PROHIBITED. |       |        | Thursday, S<br>13, 2018 12 | eptember<br>:05:51 PM   | A       | 913HOO-BU1                          | F-001-3 | 304       | А    |
|   | TOLERANCING PER:<br>ASME Y14.5 -2009     |                                                                                                                                                                     |       |        | WEIGHT:                    |                         |         | NO SCALE                            |         | SHEET 2 O | F 3  |
|   |                                          |                                                                                                                                                                     |       |        |                            |                         |         |                                     |         |           |      |