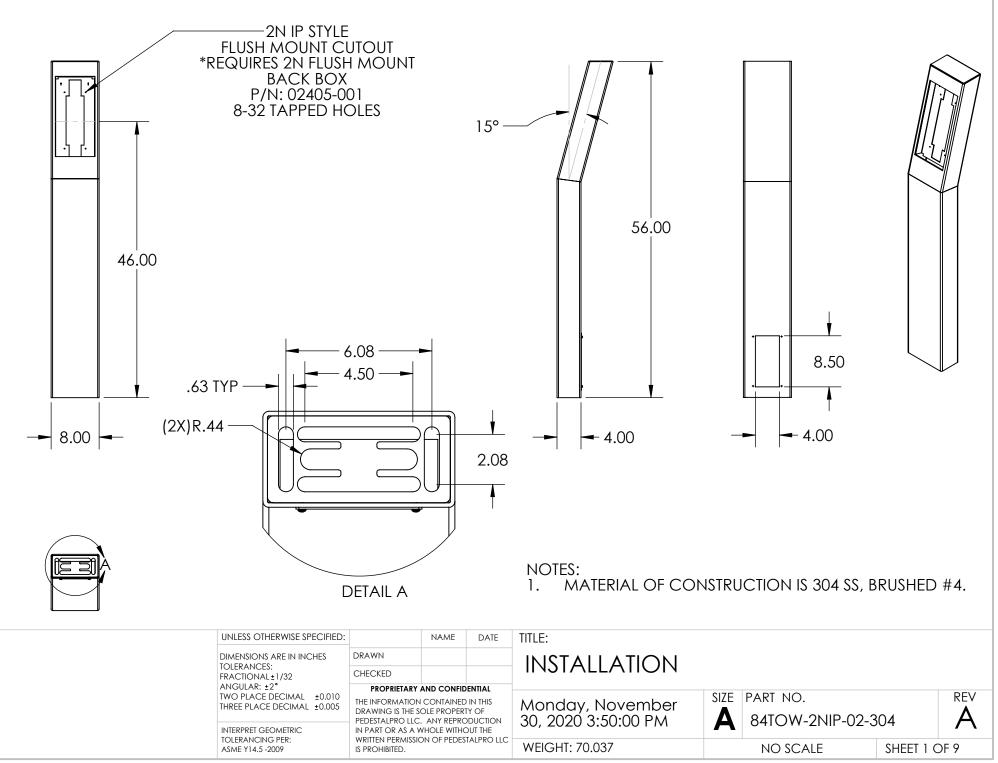

www.GooseneckStands.com | (800) 878-7829 | Sales@GooseneckStands.com

| ITEM NO. | PART NUMBER       | DESCRIPTION                | QTY. |
|----------|-------------------|----------------------------|------|
| 1        | 84TOW-2NIP-02-304 | 8X4 WELDMENT               | 1    |
| 2        | PLTBAS-84-84      | STANDARD BASE PLATE        | 1    |
| 3        | PLTCAP-84-84-30   | 84-30 STANDARD CAP PLATE   | 1    |
| 4        | PLTACC-510        | STANDARD ACCESS COVER      | 1    |
| 5        | BRA-IP2N-FM STYLE | FLUSH MOUNT BRACKET        | 1    |
| 6        |                   | 8-32 X 1/2" PAN HEAD SCREW | 32   |