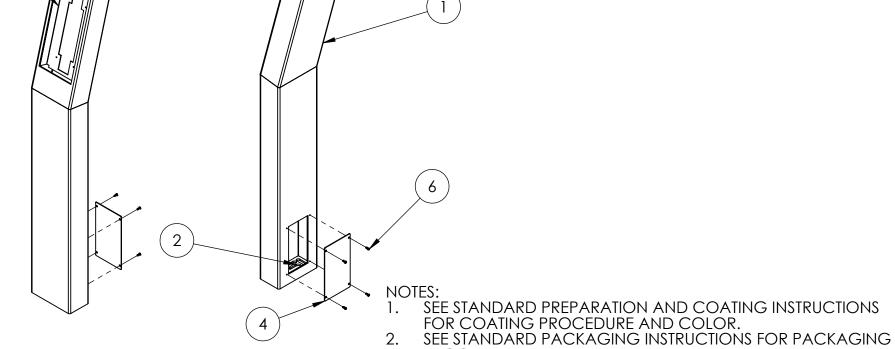

www.GooseneckStands.com | (800) 878-7829 | Sales@GooseneckStands.com

| ITEM NO. | PART NUMBER       | DESCRIPTION                | QTY. |
|----------|-------------------|----------------------------|------|
| 1        | 84TOW-2NIP-02-304 | 8X4 WELDMENT               | 1    |
| 2        | PLTBAS-84-84      | STANDARD BASE PLATE        | 1    |
| 3        | PLTCAP-84-84-30   | 84-30 STANDARD CAP PLATE   | 1    |
| 4        | PLTACC-510        | STANDARD ACCESS COVER      | 1    |
| 5        | BRA-IP2N-FM STYLE | FLUSH MOUNT BRACKET        | 1    |
| 6        |                   | 8-32 X 1/2" PAN HEAD SCREW | 32   |

5

3

2. PROCEDURE.

| UNLESS OTHERWISE SPECIFIED:                                                                                                          |                                                                                                                                                                                                                                           | NAME | DATE    | TITLE:                                  |      |                   |           |      |
|--------------------------------------------------------------------------------------------------------------------------------------|-------------------------------------------------------------------------------------------------------------------------------------------------------------------------------------------------------------------------------------------|------|---------|-----------------------------------------|------|-------------------|-----------|------|
| DIMENSIONS ARE IN INCHES<br>TOLERANCES:<br>FRACTIONAL±1/32<br>ANGULAR: ±2°<br>TWO PLACE DECIMAL ±0.010<br>THREE PLACE DECIMAL ±0.005 | DRAWN                                                                                                                                                                                                                                     |      |         | ASSEMBLY                                |      |                   |           |      |
|                                                                                                                                      | CHECKED                                                                                                                                                                                                                                   |      |         |                                         |      |                   |           |      |
|                                                                                                                                      | PROPRIETARY AND CONFIDENTIAL<br>THE INFORMATION CONTAINED IN THIS<br>DRAWING IS THE SOLE PROPERTY OF<br>PEDESTALPRO LLC. ANY REPRODUCTION<br>IN PART OR AS A WHOLE WITHOUT THE<br>WRITTEN PERMISSION OF PEDESTALPRO LLC<br>IS PROHIBITED. |      |         | Monday, November<br>30, 2020 3:50:00 PM | SIZE | PART NO.          |           | REV  |
|                                                                                                                                      |                                                                                                                                                                                                                                           |      | DUCTION |                                         | A    | 84TOW-2NIP-02-304 |           | A    |
| TOLERANCING PER:<br>ASME Y14.5 -2009                                                                                                 |                                                                                                                                                                                                                                           |      |         | WEIGHT: 70.037                          |      | NO SCALE          | SHEET 2 C | DF 9 |