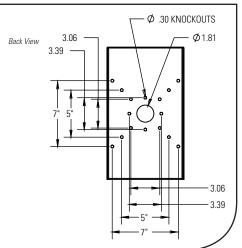

## PRD Features:

- 1) 3.00" Deep Back Box
- 2) 3.00" Deep Hood (Overhang)
- 3) Stainless Steel Hinge
- 4) Removable Door
- 5) EPDM Rubber Seals
- 6) Rated NEMA 4x
- 7) 14 gauge (.074") Steel
- 8) Black or Nickel Powdercoat Finish (custom RAL colors available\*)
- 9) Designed to work specifically with the Control4® DS2 Door Station
- 10) Fully Assembled—Includes Cam Lock & 2 Keys

## **Description:**

Made from heavy duty 14-gauge steel, this outdoor-rated, door station enclosure gives security installers the flexibility to mount and protect a 2-module door station on a pedestal or wall. This housing is specifically designed to accept a 2-module station and incorporates features such as an EPDM rubber seal, stainless steel hinge, sufficient backbox space, a privacy/weather shroud, convenient knockouts, and a polyester powder coat finish with UV inhibitor. Custom cutouts on the door panels to match your devices can be requested-- additional costs and lead times may apply. These are most often used at pedestrian or vehicular access points in parking facilities or gated entries. *Device is sold separately.* Requires retrofitting housing.