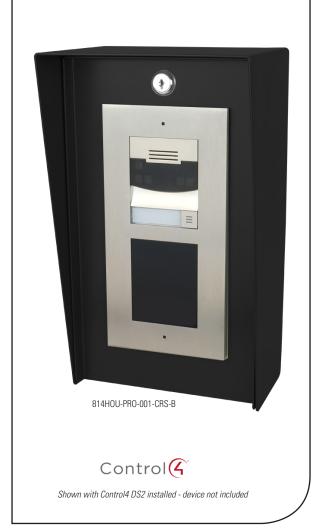

## PRD Features:

- 1) 3.00" Deep Back Box
- 2) 3.00" Deep Hood (Overhang)
- 3) Stainless Steel Hinge
- 4) Removable Door
- 5) EPDM Rubber Seals
- 6) Rated NEMA 4x
- 7) 14 gauge (.074") Steel
- 8) Black or Nickel Powdercoat Finish (custom RAL colors available\*)
- 9) Designed to work specifically with the Control4® DS2 Door Station
- 10) Fully Assembled—Includes Cam Lock & 2 Keys

## **Description:**

Made from heavy duty 14-gauge steel, this outdoor-rated, door station enclosure gives security installers the flexibility to mount and protect a 2-module door station on a pedestal or wall. This housing is specifically designed to accept a 2-module station and incorporates features such as an EPDM rubber seal, stainless steel hinge, sufficient backbox space, a privacy/weather shroud, convenient knockouts, and a polyester powder coat finish with UV inhibitor. Custom cutouts on the door panels to match your devices can be requested-- additional costs and lead times may apply. These are most often used at pedestrian or vehicular access points in parking facilities or gated entries. *Device is sold separately.* Requires retrofitting housing.