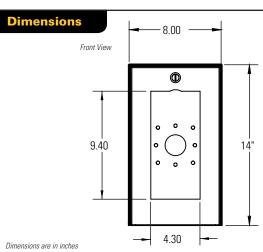

## PRD Features:

- 1) 3.00" Deep Back Box
- 2) 3.00" Deep Hood (Overhang)
- 3) Stainless Steel Hinge
- 4) Removable Door
- 5) EPDM Rubber Seals
- 6) Rated NEMA 4x
- 7) 14 gauge (.074") Steel
- 8) Black or Nickel Powdercoat Finish (custom RAL colors available\*)
- 9) Designed to work specifically with the Control4® DS2 Door Station
- 10) Fully Assembled—Includes Cam Lock & 2 Keys