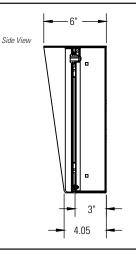

## PRD Features:

- 1) 3.00" Deep Back Box
- 2) 3.00" Deep Hood (Overhang)
- 3) Stainless Steel Hinge
- 4) Removable Door
- 5) EPDM Rubber Seals
- 6) Rated NEMA 4x
- 7) 14 gauge (.074") Steel
- 8) Black or Nickel Powdercoat Finish (custom RAL colors available\*)
- 9) Designed to work specifically with the Control4® DS2 Door Station
- 10) Fully Assembled—Includes Cam Lock & 2 Keys