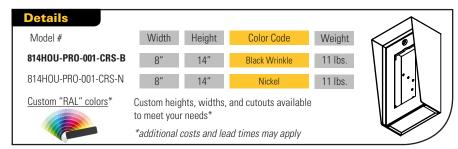

## PRD Features:

- 1) 3.00" Deep Back Box
- 2) 3.00" Deep Hood (Overhang)
- 3) Stainless Steel Hinge
- 4) Removable Door
- 5) EPDM Rubber Seals
- 6) Rated NEMA 4x
- 7) 14 gauge (.074") Steel
- 8) Black or Nickel Powdercoat Finish (custom RAL colors available\*)
- 9) Designed to work specifically with the Control4® DS2 Door Station
- 10) Fully Assembled—Includes Cam Lock & 2 Keys