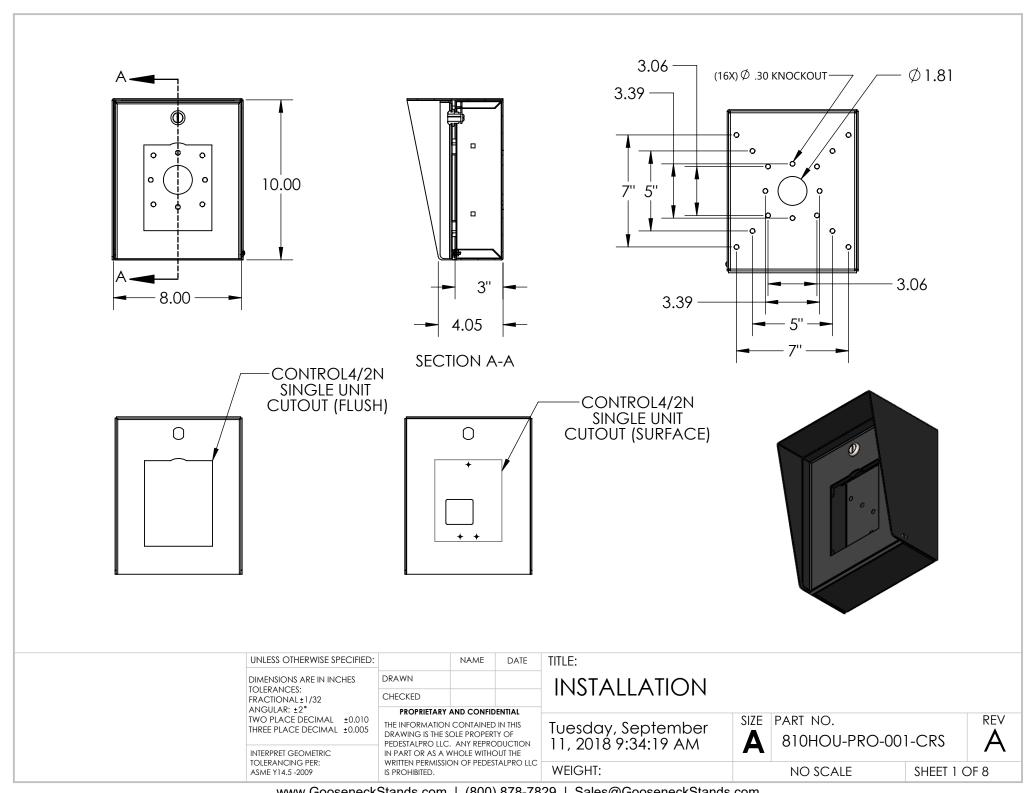

|           | ITEM NO. | PART NUMBER                  | DESCRIPTION                                                                                                                          |
|-----------|----------|------------------------------|--------------------------------------------------------------------------------------------------------------------------------------|
|           | 1        | 810HOU-PRO-001-CRS ENCLOSURE | ENCLOSURE WELDMENT                                                                                                                   |
|           | 2        | 810HOU-PRO-001-CRS DOOR      | DOOR WELDMENT                                                                                                                        |
|           | 3        | 810HOU-PR