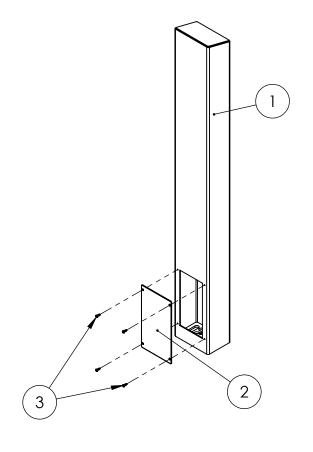

| ITEM NO. | PART NUMBER            | DESCRIPTION                  | QTY. |
|----------|------------------------|------------------------------|------|
| 1        | 64TOW-ZENI-01-304 TUBE | TOWER WELDMENT               | 1    |
| 2        | PLTACC-510             | STND 5.25 X 8.5 ACCESS COVER | 1    |
| 3        |                        | 8-32 SS BUTTON HEAD SCREW    | 4    |

## NOTES:

- 1. SEE STANDARD PREPARATION AND COATING INSTRUCTIONS FOR COATING PROCEDURE AND COLOR
- 2. SEE STANDARD PACKAGING INSTRUCTIONS FOR PACKAGING PROCEDURE

| UNLESS OTHERWISE SPECIFIED:                                      |         | NAME | DATE | TITLE:     |      |                 |           |      |
|------------------------------------------------------------------|---------|------|------|------------|------|-----------------|-----------|------|
| DIMENSIONS ARE IN INCHES                                         | DRAWN   |      |      | ASSEMBLY   |      |                 |           |      |
| TOLERANCES:<br>FRACTIONAL ± 1/32                                 | CHECKED |      |      | ASSLIVIDLI |      |                 |           |      |
| ANGULAR: ±2° TWO PLACE DECIMAL ±0.010 THREE PLACE DECIMAL ±0.005 |         |      |      |            | SIZE | PART NO.        |           | REV  |
|                                                                  |         |      |      |            | Α    | 64TOW-ZENI-01-3 | 04        | В    |
| INTERPRET GEOMETRIC TOLERANCING PER:                             |         |      |      |            |      |                 |           |      |
| ASME Y14.5 -2009                                                 |         |      |      | WEIGHT:    |      | NO SCALE        | SHEET 2 C | OF 7 |