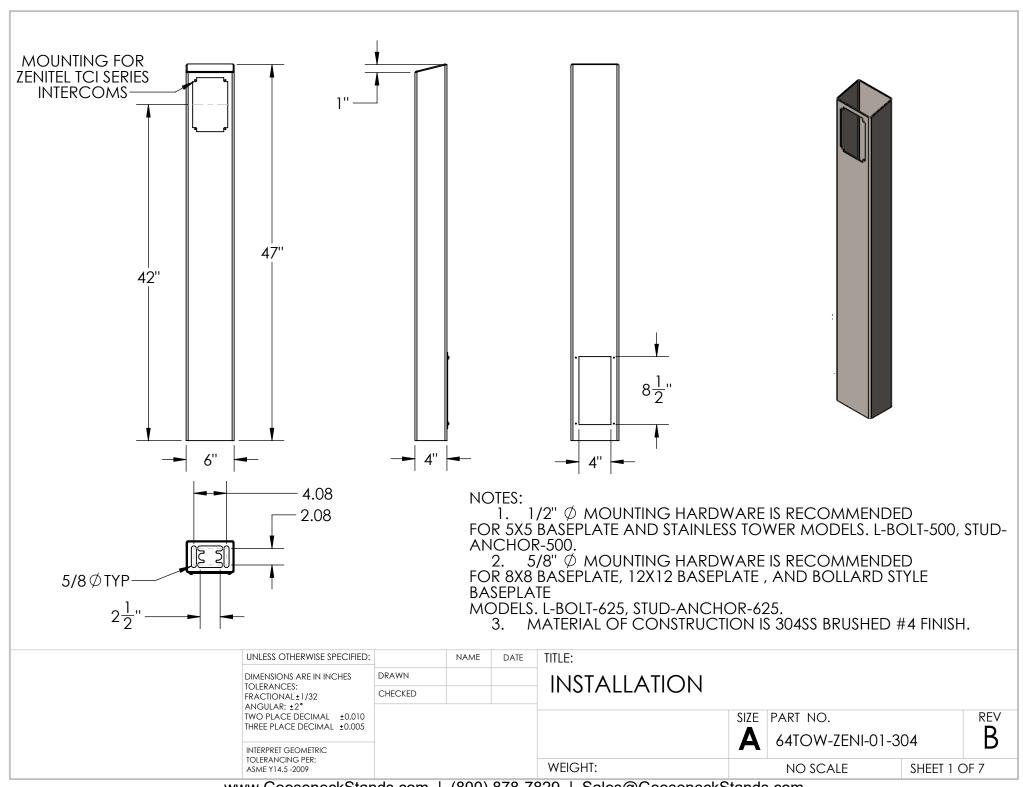

| ITEM NO. | PART NUMBER            | DESCRIPTION                  | QTY. |
|----------|------------------------|------------------------------|------|
| 1        | 64TOW-ZENI-01-304 TUBE | TOWER WELDMENT               | 1    |
| 2        | PLTACC-510             | STND 5.25 X 8.5 ACCESS COVER | 1    |
| 3        |                        | 8-32 SS BUTTON HEAD SCREW    | 4    |



## NOTES:

- 1. SEE STANDARD PREPARATION AND COATING INSTRUCTIONS FOR COATING PROCEDURE AND COLOR
- 2. SEE STANDARD PACKAGING INSTRUCTIONS FOR PACKAGING PROCEDURE

| UNLESS OTHERWISE SPECIFIED:                                      |         | NAME | DATE | TITLE:     |      |                 |           |      |
|------------------------------------------------------------------|---------|------|------|---------