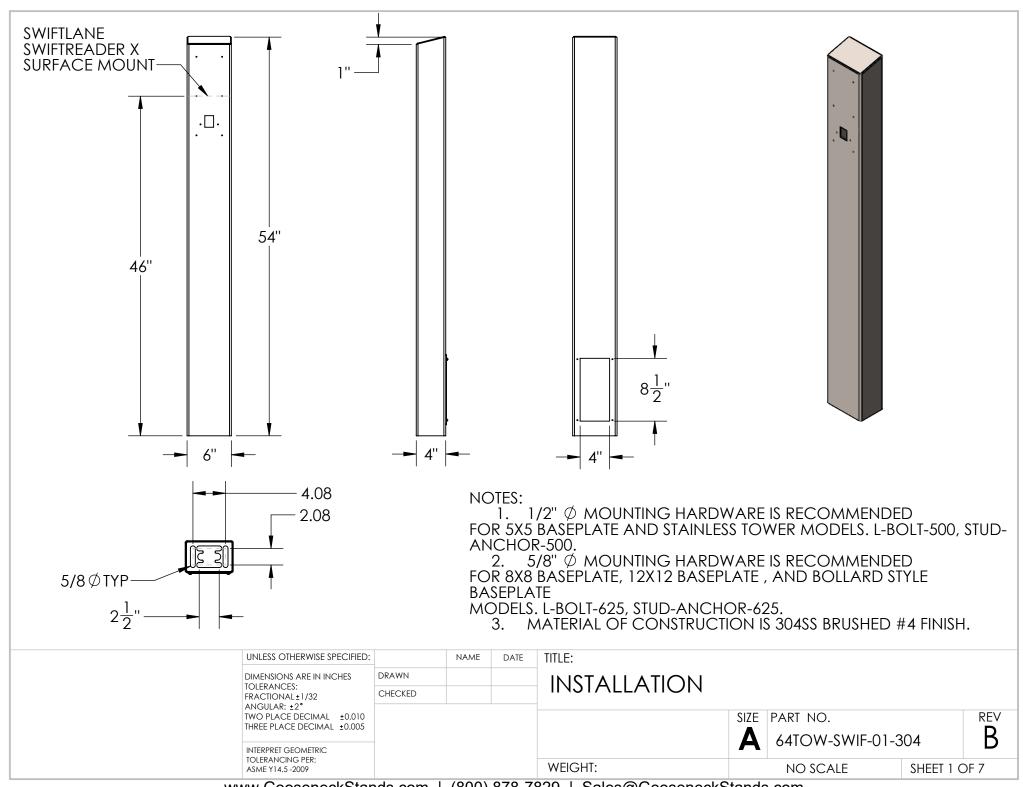

## NOTES:

- 1. SEE STANDARD PREPARATION AND COATING INSTRUCTIONS FOR COATING PROCEDURE AND COLOR
- 2. SEE STANDARD PACKAGING INSTRUCTIONS FOR PACKAGING PROCEDURE

| UNLESS OTHERWISE SPECIFIED:                                      |         | NAME | DATE | TITLE:     |      |                 |           |      |
|------------------------------------------------------------------|---------|------|------|------------|------|-----------------|-----------|------|
| DIMENSIONS ARE IN INCHES                                         | DRAWN   |      |      | ASSEMBLY   |      |                 |           |      |
| TOLERANCES:<br>FRACTIONAL ± 1/32                                 | CHECKED |      |      | MOSLIVIDET |      |                 |           |      |
| ANGULAR: ±2° TWO PLACE DECIMAL ±0.010 THREE PLACE DECIMAL ±0.005 |         |      |      |            | SIZE | PART NO.        |           | REV  |
|                                                                  |         |      |      |            | Α    | 64TOW-SWIF-01-3 | 804       | В    |
| INTERPRET GEOMETRIC TOLERANCING PER: ASME Y14.5 -2009            |         |      |      | WEIGHT:    | 7 7  | NO SCALE        | SHEET 2 C | DF 7 |