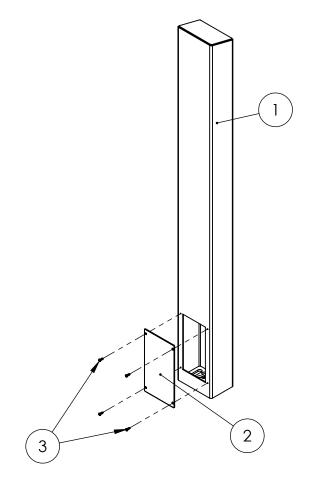

| ITEM NO. | PART NUMBER            | DESCRIPTION                  | QTY. |
|----------|------------------------|------------------------------|------|
| 1        | 64TOW-SWIF-01-304 TUBE | TOWER WELDMENT               | 1    |
| 2        | PLTACC-510             | STND 5.25 X 8.5 ACCESS COVER | 1    |
| 3        |                        | 8-32 SS BUTTON HEAD SCREW    | 4    |