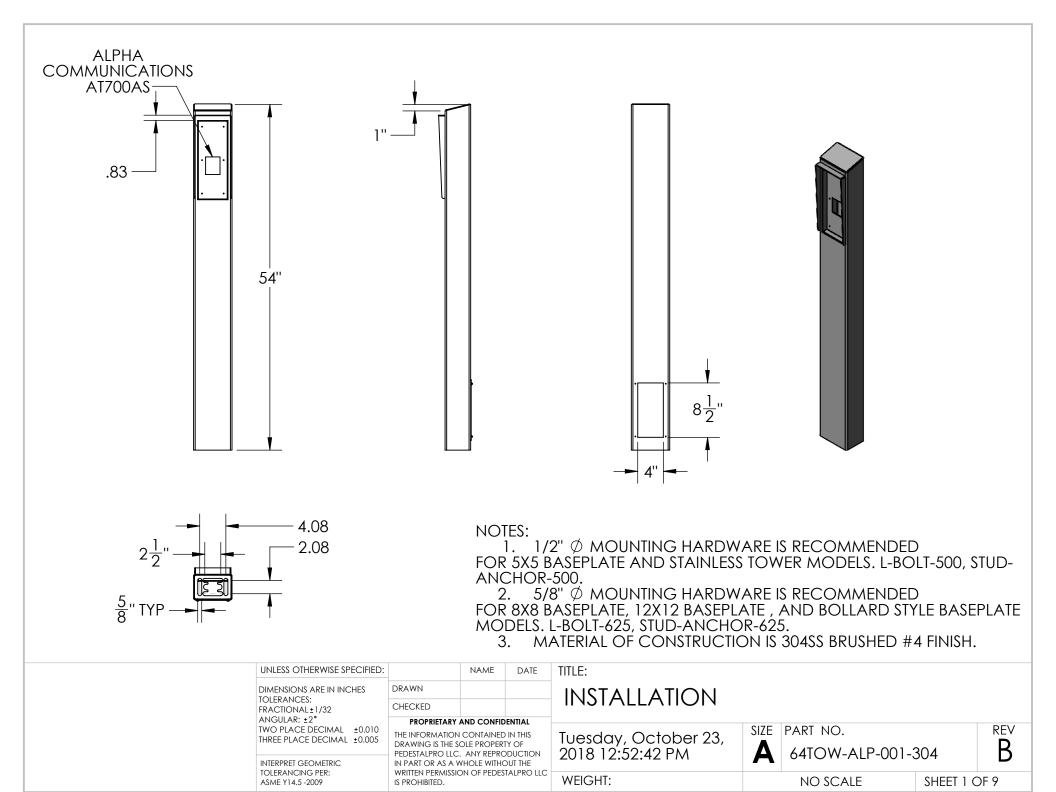

## NOTES:

- SEE STANDARD PREPARATION AND COATING INSTRUCTIONS FOR COATING PROCEDURE AND COLOR
- COLOR

  2. SEE STANDARD PACKAGING INSTRUCTIONS FOR PACKAGING PROCEDURE

| UNLESS OTHERWIS  | SPECIFIED:                                                                                               |                                                                                                                                     | NAME                                                                                   | DATE             | TITLE:                                   |                    |                            |      |          |
|------------------|----------------------------------------------------------------------------------------------------------|-------------------------------------------------------------------------------------------------------------------------------------|----------------------------------------------------------------------------------------|------------------|------------------------------------------|--------------------|----------------------------|------|----------|
|                  | DIMENSIONS ARE IN INCHES                                                                                 |                                                                                                                                     |                                                                                        |                  | ASSEMBLY                                 |                    |                            |      |          |
| FRACTIONAL±1/32  | TOLERANCES:<br>FRACTIONAL±1/32<br>ANGULAR: ±2°<br>TWO PLACE DECIMAL ±0.010<br>THREE PLACE DECIMAL ±0.005 | CHECKED                                                                                                                             |                                                                                        |                  | ASSLIVIDET                               |                    |                            |      |          |
| TWO PLACE DECIMA |                                                                                                          | PROPRIETARY AND CONFIDENTIAL  THE INFORMATION CONTAINED IN THIS  DRAWING IS THE SOLE PROPERTY OF  PEDESTALPRO LLC. ANY REPRODUCTION |                                                                                        | IN THIS<br>TY OF | Tuesday, October 23,<br>2018 12:52:42 PM | SIZE               | PART NO. 64TOW-ALP-001-304 |      | REV<br>B |
|                  | INTERPRET GEOMETRIC<br>TOLERANCING PER:<br>ASME Y14.5 -2009                                              |                                                                                                                                     | IN PART OR AS A WHOLE WITHOUT THE WRITTEN PERMISSION OF PEDESTALPRO LLC IS PROHIBITED. |                  | 2010 12.32.42 1 101                      | _                  | 8410 W-ALI -001-304        |      | ט        |
|                  |                                                                                                          |                                                                                                                                     |                                                                                        |                  | WEIGHT:                                  | NO SCALE SHEET 2 ( |                            | )F 9 |          |