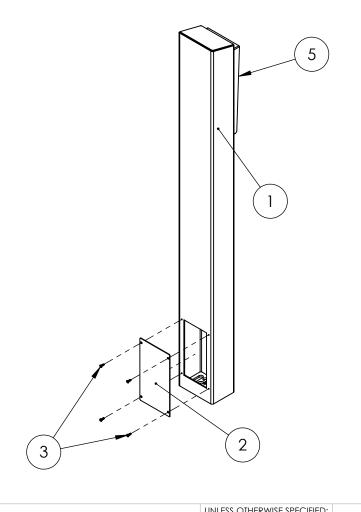

|   | ITEM NO. | PART NUMBER       | DESCRIPTION                   | QTY. |
|---|----------|-------------------|-------------------------------|------|
|   | 1        | 64TOW-ALP-001-304 | 304SS BODY                    | 1    |
| Ī | 2        | PLTACC-610        | 304SS STND 4X8.5 ACCESS COVER | 1    |
|   | 3        |                   | 8-32X5/8 SS BUTTON HEAD SCREW | 4    |
|   | 4        | PLABRA-124        | INTERNAL ATTACHMENT BRACKET   | 1    |
| Ī | 5        | PLAHOO-51         | RAIN HOOD                     | ]    |