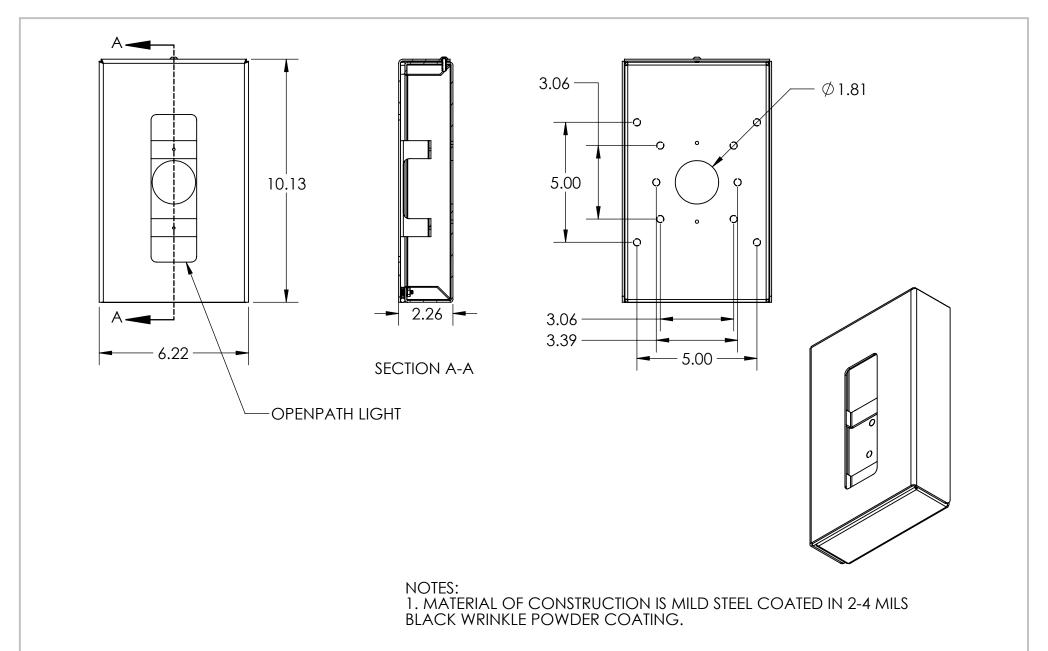

| UNLESS OTHERWISE SPECIFIED:                                      | NA                                                                                                                                | ME DATE          | TITLE:             |                                |           |      |
|------------------------------------------------------------------|-----------------------------------------------------------------------------------------------------------------------------------|------------------|--------------------|--------------------------------|-----------|------|
| Billier Grown We in this res                                     | DRAWN                                                                                                                             |                  | INSTALLATION       | INDITA LIATZIAL                |           |      |
| TOLERANCES:<br>FRACTIONAL ± 1/32                                 | CHECKED                                                                                                                           |                  | INSTALLATION       |                                |           |      |
| ANGULAR: ±2° TWO PLACE DECIMAL ±0.010 THREE PLACE DECIMAL ±0.005 | PROPRIETARY AND CONFIDENTIAL  THE INFORMATION CONTAINED IN THIS DRAWING IS THE SOLE PROPERTY OF PEDESTALPRO LLC. ANY REPRODUCTION |                  | Tuesday, September | SIZE PART NO.  A 610HOU-OPEN-0 | 2-CRS     | REV  |
|                                                                  | IN PART OR AS A WHOLE                                                                                                             | HOLE WITHOUT THE | 14, 2021           | A GIGINGS OF ENGLISH           | - CK3     |      |
| ASME Y14.5 -2009                                                 | WRITTEN PERMISSION OF PEDESTALPRO LLC IS PROHIBITED.                                                                              |                  | WEIGHT: 5.609      | NO SCALE                       | SHEET 1 C | OF 6 |