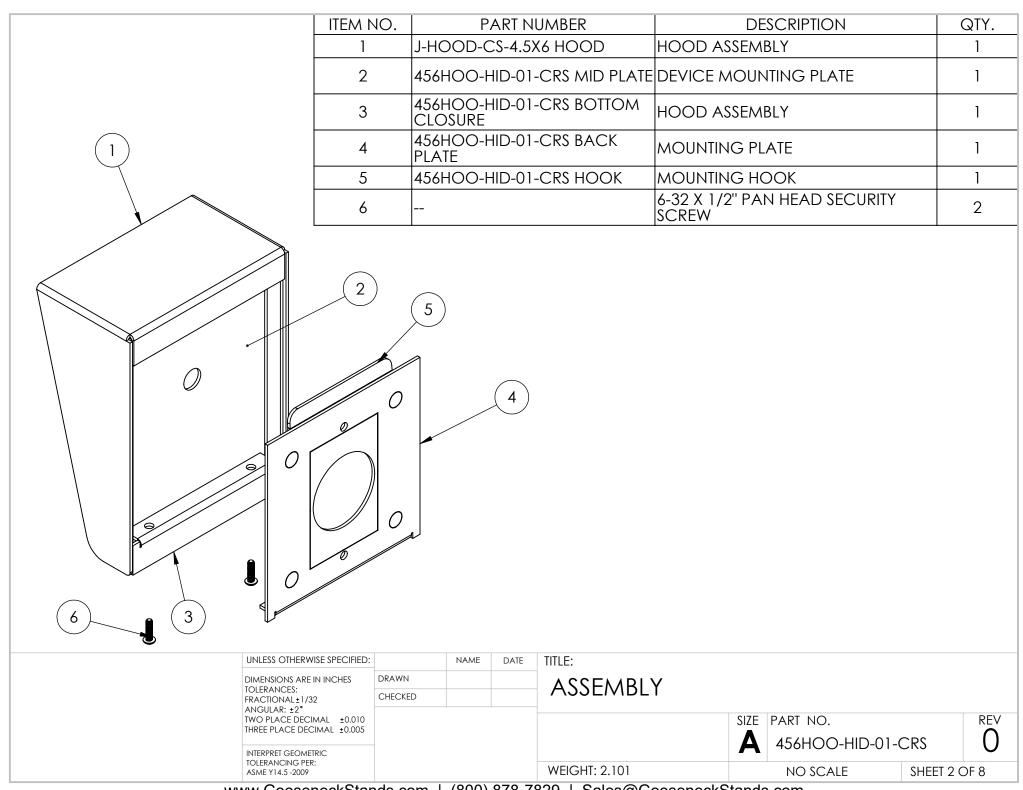

## **NOTES:**

- 1. MATERIAL OF CONSTRUCTION IS MILD STEEL COATED IN 2-4 MILS BLACK WRINKLE POWDER COATING.
  2. CUTOUT FOR HID 5365 Mullion Mount Reader

| :       | NAME | DATE             | TITLE:        |                            |                            |                                                      |                                                        |
|---------|------|------------------|---------------|----------------------------|----------------------------|------------------------------------------------------|--------------------------------------------------------|
| DRAWN   |      |                  | INDITALLATION |                            |                            |                                                      |                                                        |
| CHECKED |      |                  | INSTALLATION  |                            |                            |                                                      |                                                        |
|         |      |                  |               | SIZE PART NO. REV          |                            |                                                      | REV                                                    |
|         |      |                  |               | <b>A</b> 456HOO-HID-01-CRS |                            | O                                                    |                                                        |
|         |      |                  | WEIGHT: 2.101 |                            | NO SCALE                   | SHEET 1 C                                            | DF 8                                                   |
|         |      | DRAWN<br>CHECKED | DRAWN CHECKED | CHECKED INSTALLATION       | CHECKED INSTALLATION  SIZE | CHECKED INSTALLATION  SIZE PART NO.  456HOO-HID-01-0 | CHECKED INSTALLATION  SIZE PART NO.  456HOO-HID-01-CRS |