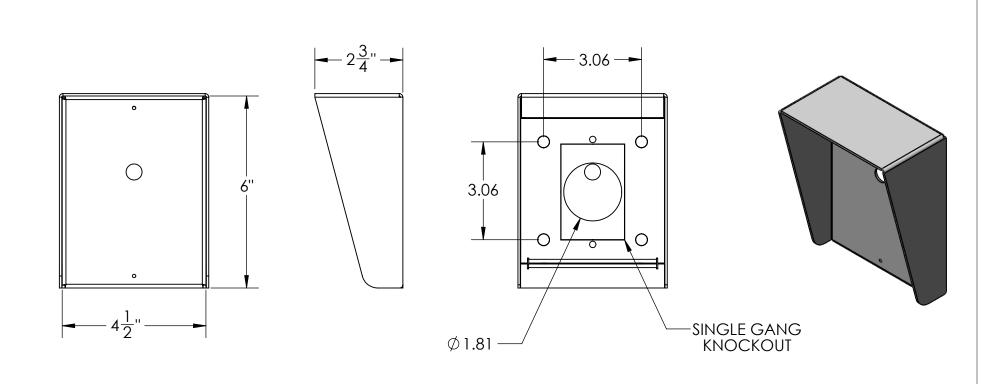

## **NOTES:**

- 1. MATERIAL OF CONSTRUCTION IS MILD STEEL COATED IN 2-4 MILS BLACK WRINKLE POWDER COATING.
  2. CUTOUT FOR HID 5365 Mullion Mount Reader

| :       | NAME | DATE             | TITLE:        |                            |                            |                                                      |                                                        |
|---------|------|------------------|---------------|----------------------------|----------------------------|------------------------------------------------------|--------------------------------------------------------|
| DRAWN   |      |                  | INDITALLATION |                            |                            |                                                      |                                                        |
| CHECKED |      |                  | INSTALLATION  |                            |                            |                                                      |                                                        |
|         |      |                  |               | SIZE PART NO. REV          |                            |                                                      | REV                                                    |
|         |      |                  |               | <b>A</b> 456HOO-HID-01-CRS |                            | O                                                    |                                                        |
|         |      |                  | WEIGHT: 2.101 |                            | NO SCALE                   | SHEET 1 C                                            | DF 8                                                   |
|         |      | DRAWN<br>CHECKED | DRAWN CHECKED | CHECKED INSTALLATION       | CHECKED INSTALLATION  SIZE | CHECKED INSTALLATION  SIZE PART NO.  456HOO-HID-01-0 | CHECKED INSTALLATION  SIZE PART NO.  456HOO-HID-01-CRS |