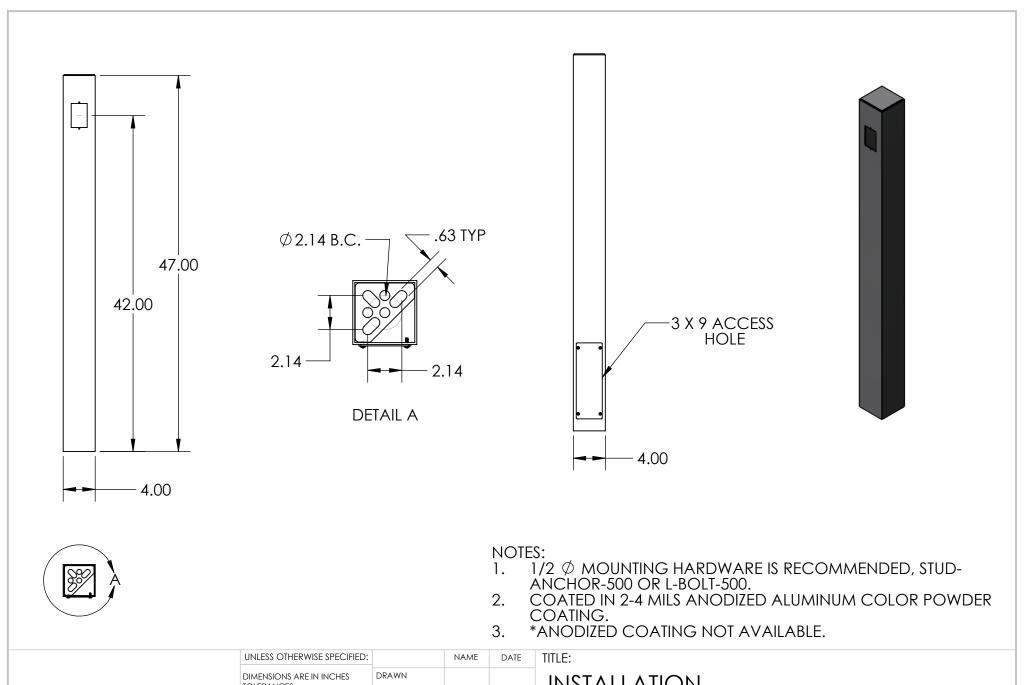

|  | UNLESS OTHERWISE SPECIFIED:                                      |                                                                                                                                  | NAME | DATE    | TITLE:                             |                                  |           |  |
|--|------------------------------------------------------------------|----------------------------------------------------------------------------------------------------------------------------------|------|---------|------------------------------------|----------------------------------|-----------|--|
|  | DIMENSIONS ARE IN INCHES TOLERANCES:<br>FRACTIONAL ± 1/32        | DRAWN                                                                                                                            |      |         | INSTALLATION                       |                                  |           |  |
|  |                                                                  | CHECKED                                                                                                                          |      |         | INSTALLATION                       |                                  |           |  |
|  | ANGULAR: ±2° TWO PLACE DECIMAL ±0.010 THREE PLACE DECIMAL ±0.005 | PROPRIETARY AND CONFIDENTIAL THE INFORMATION CONTAINED IN THIS DAWNING IS THE SOLE PROPERTY OF PEDESTALPRO LLC. ANY REPRODUCTION |      |         | Friday, May 29, 2020<br>9:11:32 AM | SIZE PART NO.  44TOW-PRO-001-ALU | REV       |  |
|  | INTERPRET GEOMETRIC<br>TOLERANCING PER:<br>ASME Y14.5 -2009      | IN PART OR AS A WHOLE WITHOUT THE WRITTEN PERMISSION OF PEDESTALPRO LLC                                                          |      | OUT THE |                                    | A 4410 W-1 100-001-7120 0        |           |  |
|  |                                                                  | IS PROHIBITED.                                                                                                                   |      |         | WEIGHT: 9.643                      | NO SCALE SHE                     | ET 1 OF 7 |  |