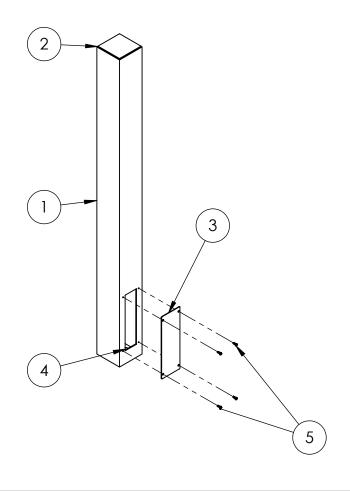

| ITEM NO. | PART NUMBER            | DESCRIPTION                 | QTY. |
|----------|------------------------|-----------------------------|------|
| 1        | 44TOW-PRO-001-ALU TUBE | 6061 ALUM BODY              | 1    |
| 2        | PLACAP-4-4-ALU         | 4 X 4 ALUM CAP PLATE        | 1    |
| 3        | PLTACC-310             | 4" STND 304 SS ACCESS PANEL | 1    |
| 4        | PLTBAS-4-4-ALU         | 4" STANDARD ALUM BASE PLATE | 1    |
| 5        |                        | 8-32 PAN HEAD SCREW         | 4    |

## NOTES:

- SEE STANDARD PREPARATION AND COATING INSTRUCTIONS FOR COATING PROCEDURE AND COLOR.
  SEE STANDARD PACKAGING INSTRUCTIONS FOR PACKAGING PROCEDURE.

| UNLESS OTHERWISE SPECIFIED:                                                                                           |                                                                                                                                  | NAME | DATE             | TITLE:                             |      |                            |           |      |
|-----------------------------------------------------------------------------------------------------------------------|----------------------------------------------------------------------------------------------------------------------------------|------|------------------|------------------------------------|------|----------------------------|-----------|------|
| DIMENSIONS ARE IN INCHES TOLERANCES: FRACTIONAL±1/32 ANGULAR: ±2° TWO PLACE DECIMAL ±0.010 THREE PLACE DECIMAL ±0.005 | DRAWN                                                                                                                            |      |                  | ASSEMBLY                           |      |                            |           |      |
|                                                                                                                       | CHECKED                                                                                                                          |      |                  | ASSLIVIDLI                         |      |                            |           |      |
|                                                                                                                       | PROPRIETARY AND CONFIDENTIAL THE INFORMATION CONTAINED IN THIS DRAWING IS THE SOLE PROPERTY OF PEDESTALPRO LLC. ANY REPRODUCTION |      | IN THIS<br>TY OF | Friday, May 29, 2020<br>9:11:32 AM | SIZE | PART NO.<br>44TOW-PRO-001- | ΔΙΙΙ      | REV  |
| INTERPRET GEOMETRIC<br>TOLERANCING PER:<br>ASME Y14.5 -2009                                                           | IN PART OR AS A WHOLE WITHOUT THE WRITTEN PERMISSION OF PEDESTALPRO LLC IS PROHIBITED.                                           |      | OUT THE          | 7.11.32 AW                         |      | 4410 VV-1 KO-001-AL0       |           | U    |
|                                                                                                                       |                                                                                                                                  |      | IALPRO LLC       | WEIGHT: 9.643                      |      | NO SCALE                   | SHEET 2 C | OF 7 |