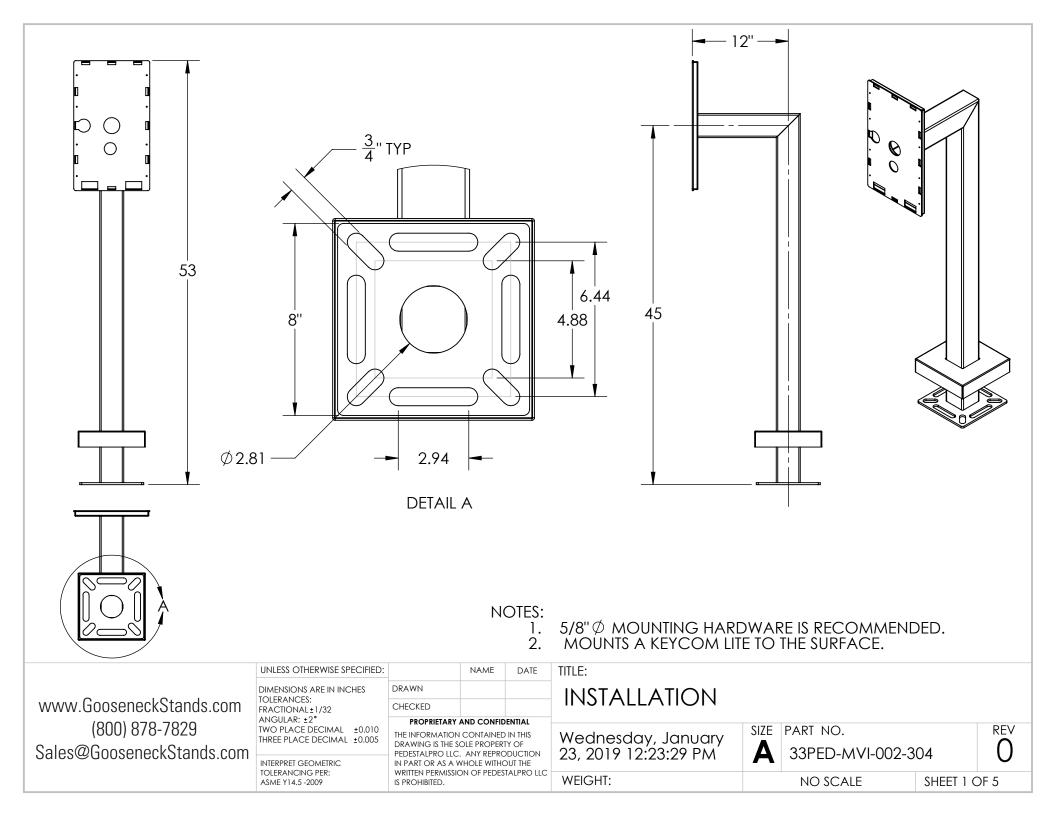

4

NOTES:

3

- BUTT WELDED SECTIONS ARE NOT ALLOWED, EACH SECTION OF 1. TUBE MUST BE FROM CONTINUOUS STOCK.
- ALL WELDS ARE TO BE CONTINUOUS FILLET WELDS UNLESS NOTED 2. OTHERWISE.
- 3. SEE STANDARD PREPARATION AND COATING INSTRUCTIONS FOR COATING PROCEDURE AND COLOR.
- 4.
- FASTENERS ARE TO BE BAGGED AND SHIPPED WITH PEDESTAL. SEE STANDARD PACKAGING INSTRUCTIONS FOR PACKAGING 5. PROCEDURE.