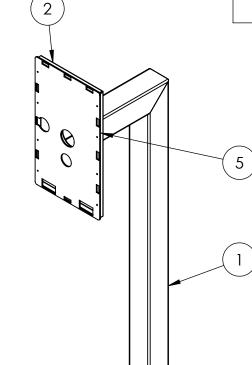

| ITEM NO. | PART NUMBER       | DESCRIPTION                | QTY. |
|----------|-------------------|----------------------------|------|
| 1        | 33PED-MVI-001-304 | 3X3 304 SS TUBE            | 1    |
| 2        | BACK PLATE        | MVI-KC-LITE BACK PLATE     | 1    |
| 3        | PLTBAS-8-3        | 8" STANDARD BASE PLATE     | 1    |
| 4        | PLTCOV-8-3        | 8" STANDARD COVER PLATE    | 1    |
| 5        | MOUNTING PLATE    | MVI-KC-LITE MOUNTING PLATE | 1    |