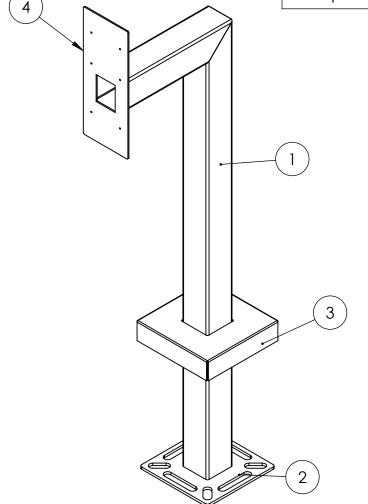

## INSTALLATION

Wednesday, January 23, 2019 10:46:39 AM

SIZE PART NO. 33PED-ALP-001-304 **REV** 

WEIGHT:

NO SCALE

SHEET 1 OF 5

| ITEM NO. | PART NUMBER       | DESCRIPTION             | QTY. |
|----------|-------------------|-------------------------|------|
| 1        | 33PED-ALP-001-304 | 3X3 304 SS TUBE         | 1    |
| 2        | PLTBAS-8-3        | 8" STANDARD BASE PLATE  | 1    |
| 3        | PLTCOV-8-3        | 8" STANDARD COVER PLATE | 1    |
| 4        | PLAFAC-513        | ALPHA FACE PLATE        | 1    |

## **ASSEMBLY**

Wednesday, January 23, 2019 10:46:39 AM

A

SIZE PART NO.

33PED-ALP-001-304

B REV

WEIGHT: NO SCALE

SHEET 2 OF 5