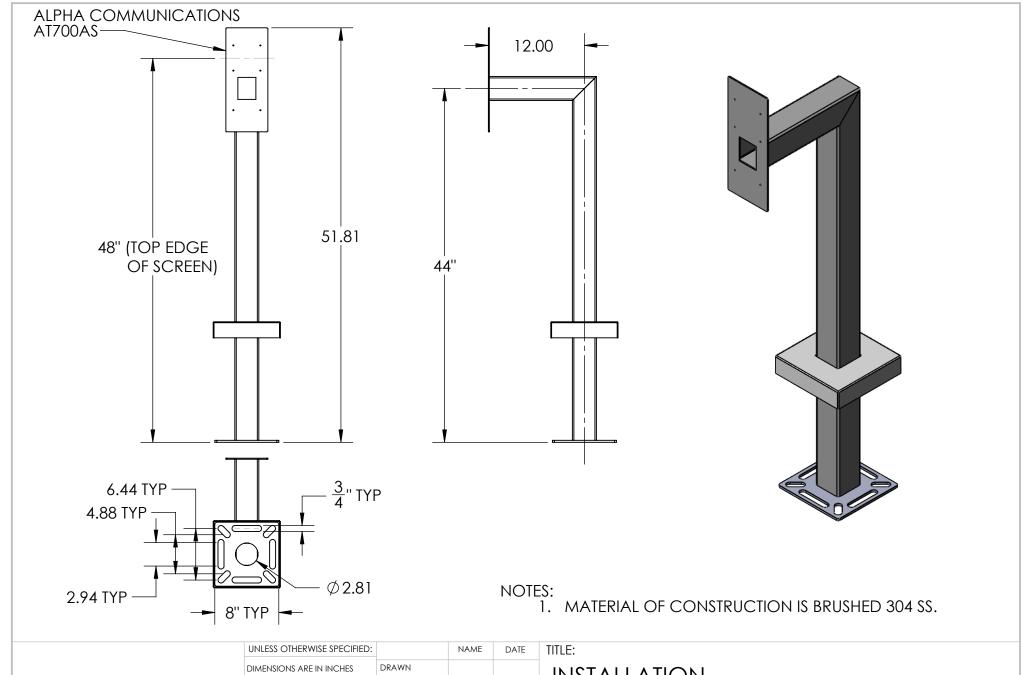

## INSTALLATION

Wednesday, January 23, 2019 10:46:39 AM

SIZE PART NO. 33PED-ALP-001-304 **REV** 

WEIGHT:

NO SCALE

SHEET 1 OF 5

| ITEM NO. | PART NUMBER       | DESCRIPTION             | QTY. |
|----------|-------------------|-------------------------|------|
| 1        | 33PED-ALP-001-304 | 3X3 304 SS TUBE         | 1    |
| 2        | PLTBAS-8-3        | 8" STANDARD BASE PLATE  | 1    |
| 3        | PLTCOV-8-3        | 8" STANDARD COVER PLATE | 1    |
| 4        | PLAFAC-513        | ALPHA FACE PLATE        | 1    |