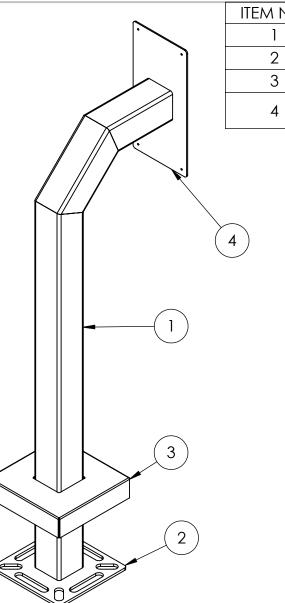

| ITEM NO. | PART NUMBER                         | DESCRIPTION             | QTY. |
|----------|-------------------------------------|-------------------------|------|
| 1        | 42-3-12                             | 3X3 SQ STEEL TUBE       | 1    |
| 2        | PLTBAS-8-3                          | 8" STANDARD BASE PLATE  | 1    |
| 3        | PLTCOV-12-4                         | 8" STANDARD COVER PLATE | 1    |
| 4        | TFIX TFIE EAPII EAPFX FACE<br>PLATE | MOUNTING PLATE          | 1    |

|                            | UNLESS OTHERWISE SPECIFIED:                                                                                           |         | NAME | DATE | TITLE:     |      |                      |           |      |
|----------------------------|-----------------------------------------------------------------------------------------------------------------------|---------|------|------|------------|------|----------------------|-----------|------|
| TC<br>FR<br>AN<br>TW<br>TH | DIMENSIONS ARE IN INCHES TOLERANCES: FRACTIONAL±1/32 ANGULAR: ±2° TWO PLACE DECIMAL ±0.010 THREE PLACE DECIMAL ±0.005 | DRAWN   |      |      | ASSEMBLY   |      |                      |           |      |
|                            |                                                                                                                       | CHECKED |      |      | ASSLIVIDET |      |                      |           |      |
|                            |                                                                                                                       |         |      |      |            | SIZE | PART NO.             |           | REV  |
|                            |                                                                                                                       |         |      |      |            | Δ    | 33PE1-ZENI-01-CR     | S         | R    |
|                            | NTERPRET GEOMETRIC<br>FOLERANCING PER:                                                                                |         |      |      |            |      | 001 21 221 11 01 011 |           |      |
|                            | ASME Y14.5 -2009                                                                                                      |         |      |      | WEIGHT:    |      | NO SCALE             | SHEET 2 C | )F 4 |