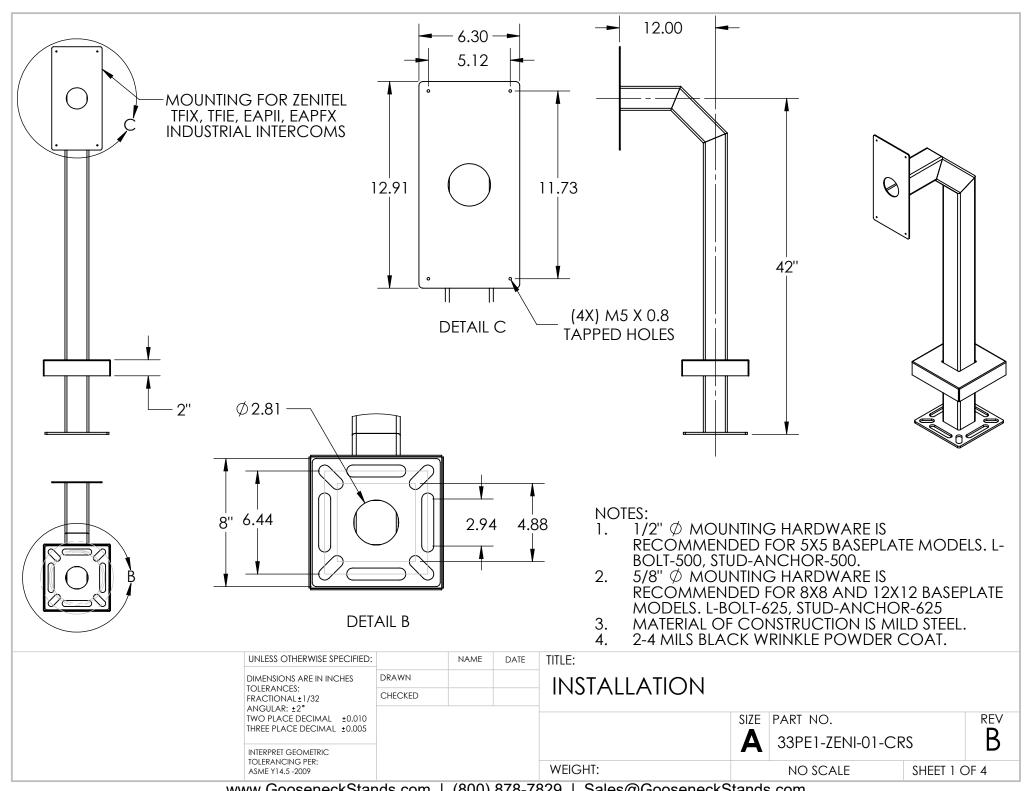

## **NOTES:**

- 1. BUTT WELDED SECTIONS ARE NOT ALLOWED, EACH SECTION OF TUBE MUST BE FROM CONTINUOUS STOCK.
- 2. ALL WELDS ARE TO BE CONTINUOUS FILLET WELDS UNLESS NOTED OTHERWISE.
- 3. SEE STANDARD PREPARATION AND COATING INSTRUCTIONS FOR COATING PROCEDURE AND COLOR.
- FASTENERS ARE TO BE BAGGED AND SHIPPED WITH PEDESTAL.
   SEE STANDARD PACKAGING INSTUCTIONS FOR PACKAGING
- 5. SEE STANDARD PACKAGING INSTUCTIONS FOR PACKAGING PROCEDURE.

|                            | UNLESS OTHERWISE SPECIFIED:                                                                                           |         | NAME | DATE | TITLE:     |      |                      |           |      |
|----------------------------|-----------------------------------------------------------------------------------------------------------------------|---------|------|------|------------|------|----------------------|-----------|------|
| TC<br>FR<br>AN<br>TW<br>TH | DIMENSIONS ARE IN INCHES TOLERANCES: FRACTIONAL±1/32 ANGULAR: ±2° TWO PLACE DECIMAL ±0.010 THREE PLACE DECIMAL ±0.005 | DRAWN   |      |      | ASSEMBLY   |      |                      |           |      |
|                            |                                                                                                                       | CHECKED |      |      | ASSLIVIDET |      |                      |           |      |
|                            |                                                                                                                       |         |      |      |            | SIZE | PART NO.             |           | REV  |
|                            |                                                                                                                       |         |      |      |            | Δ    | 33PE1-ZENI-01-CR     | S         | R    |
|                            | NTERPRET GEOMETRIC<br>FOLERANCING PER:                                                                                |         |      |      |            |      | 001 21 221 11 01 011 |           |      |
|                            | ASME Y14.5 -2009                                                                                                      |         |      |      | WEIGHT:    |      | NO SCALE             | SHEET 2 C | )F 4 |