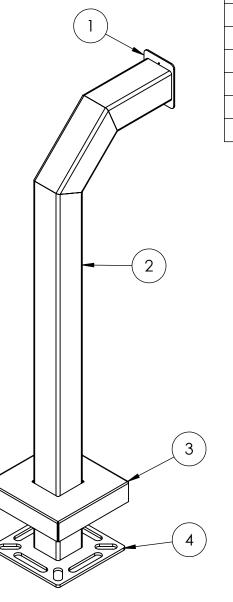

| ITEM NO. | PART NUMBER | DESCRIPTION                        | QTY. |
|----------|-------------|------------------------------------|------|
| 1        | PLTFAC-3-4  | MOUNTING PLATE                     | 1    |
| 2        | 42-3-12-SS  | 3X3 SQ 304SS TUBE                  | 1    |
| 3        | PLTCOV-8-3  | 8" STANDARD 304SS COVER PLATE      | 1    |
| 4        | PLTBAS-8-3  | 8" STANDARD 304SS BASE PLATE       | 1    |
| 5        |             | 1/4-20 X .50 ZINC PL CARRIAGE BOLT | 4    |
| 6        |             | 1/4-20 ZINC PL HEX NUT             | 4    |