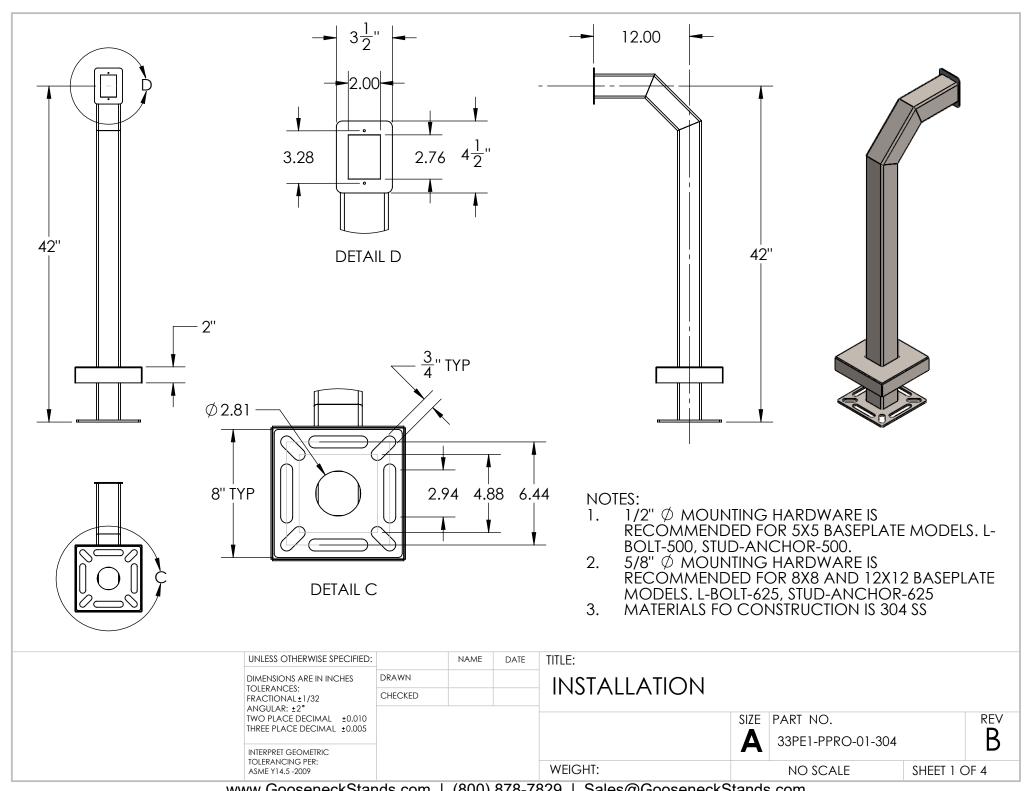

## **NOTES:**

- 1. BUTT WELDED SECTIONS ARE NOT ALLOWED, EACH SECTION OF TUBE MUST BE FROM CONTINUOUS STOCK.
- 2. ALL WELDS ARE TO BE CONTINUOUS FILLET WELDS UNLESS NOTED OTHERWISE.
- 3. SEE STANDARD PREPARATION AND COATING INSTRUCTIONS FOR COATING PROCEDURE AND COLOR.
- FASTENERS ARE TO BE BAGGED AND SHIPPED WITH PEDESTAL.
   SEE STANDARD PACKAGING INSTUCTIONS FOR PACKAGING
- 5. SEE STANDARD PACKAGING INSTUCTIONS FOR PACKAGING PROCEDURE.