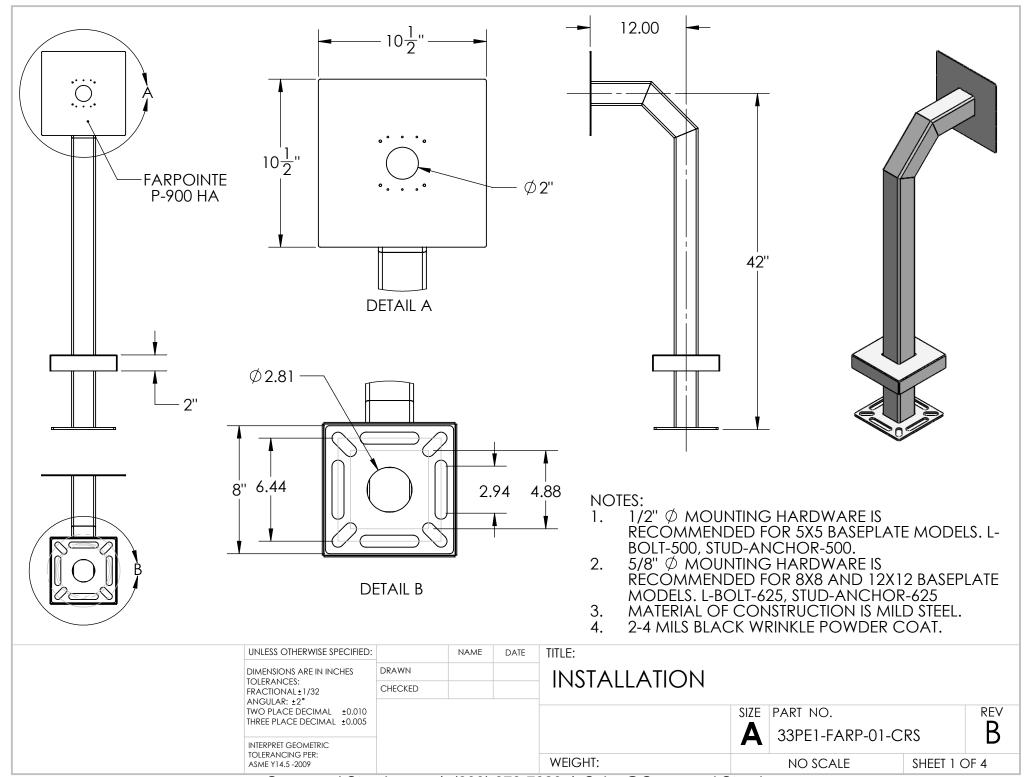

## **NOTES:**

- 1. BUTT WELDED SECTIONS ARE NOT ALLOWED, EACH SECTION OF TUBE MUST BE FROM CONTINUOUS STOCK.
- 2. ALL WELDS ARE TO BE CONTINUOUS FILLET WELDS UNLESS NOTED OTHERWISE.
- 3. SEE STANDARD PREPARATION AND COATING INSTRUCTIONS FOR COATING PROCEDURE AND COLOR.
- FASTENERS ARE TO BE BAGGED AND SHIPPED WITH PEDESTAL.
   SEE STANDARD PACKAGING INSTUCTIONS FOR PACKAGING
- 5. SEE STANDARD PACKAGING INSTUCTIONS FOR PACKAGING PROCEDURE.