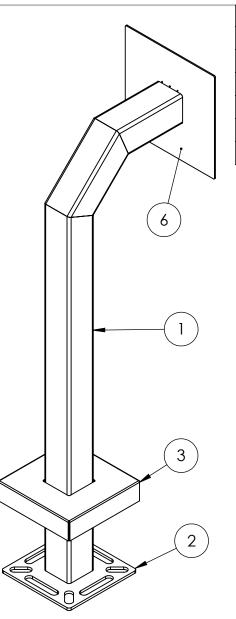

| ITEM NO. | PART NUMBER       | DESCRIPTION                        | QTY. |
|----------|-------------------|------------------------------------|------|
| 1        | 33PE1-FARP-01-CRS | 3X3 SQ STEEL TUBE                  | 1    |
| 2        | PLTBAS-8-3        | 8" STANDARD BASE PLATE             | 1    |
| 3        | PLTCOV-10-6       | 8" STANDARD COVER PLATE            | 1    |
| 4        |                   | 1/4-20 X .50 ZINC PL CARRIAGE BOLT | 4    |
| 5        |                   | 1/4-20 ZINC PL HEX NUT             | 4    |
| 6        | PLTFAC 10-10      | DEVICE MOUNTING PLATE              | 1    |