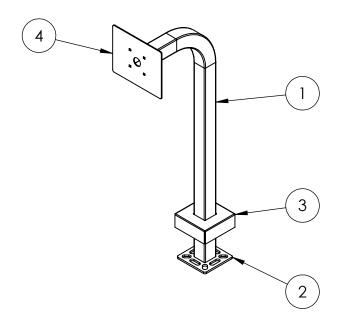

## INSTALLATION

Monday, August 17, 2020 2:30:34 PM

SIZE PART NO. 22PE1-DOOR-05-CRS **REV** 

WEIGHT: 16.392

NO SCALE

SHEET 1 OF 4

| ITEM N         | O. PART NUMBE     | r description                     | QTY. |
|----------------|-------------------|-----------------------------------|------|
| 11 [ / / / / / | O. I AKI NOMBLI   | N DESCRIPTION                     | WII. |
| 1              | 22PE1-DOOR-05-CRS | 2 X 2 MILD STEEL TUBE             | 1    |
| 2              | PLTBAS-5-2        | 5" STANDARD BASE PLATE            | 1    |
| 3              | PLTCOV-5-2        | 5" STANDARD COVER PLATE           | 1    |
| 4              | PLTFAC-87-2       | DOORBIRD D1101KH FACE PLATE       | 1    |
| 5              |                   | 1/4-20 X .5 ZINC PL CARRIAGE BOLT | 4    |
| 6              |                   | 1/4-20 ZINC PL HEX NUT            | 4    |

## **ASSEMBLY**

Monday, August 17, 2020 2:30:34 PM SIZE PART NO.

22PF1-0

22PE1-DOOR-05-CRS

REV

WEIGHT: 16.392 NO SCALE

SHEET 2 OF 4