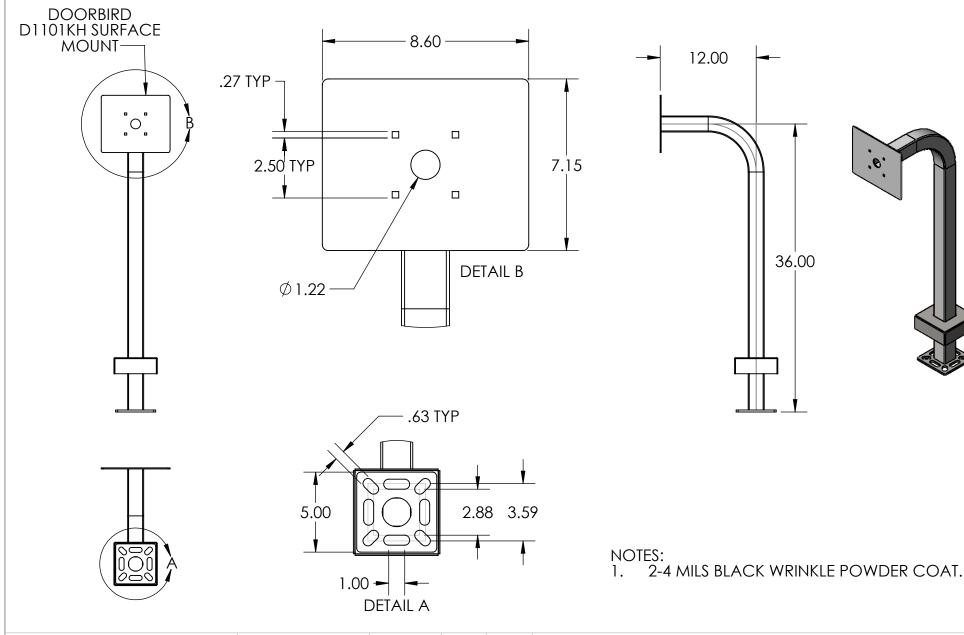

## INSTALLATION

Monday, August 17, 2020 2:30:34 PM

SIZE PART NO. 22PE1-DOOR-05-CRS **REV** 

WEIGHT: 16.392

NO SCALE

SHEET 1 OF 4

| ITEM N         | O. PART NUMBE     | r description                     | QTY. |
|----------------|-------------------|-----------------------------------|------|
| 11 [ / / / / / | O. I AKI NOMBLI   | N DESCRIPTION                     | WII. |
| 1              | 22PE1-DOOR-05-CRS | 2 X 2 MILD STEEL TUBE             | 1    |
| 2              | PLTBAS-5-2        | 5" STANDARD BASE PLATE            | 1    |
| 3              | PLTCOV-5-2        | 5" STANDARD COVER PLATE           | 1    |
| 4              | PLTFAC-87-2       | DOORBIRD D1101KH FACE PLATE       | 1    |
| 5              |                   | 1/4-20 X .5 ZINC PL CARRIAGE BOLT | 4    |
| 6              |                   | 1/4-20 ZINC PL HEX NUT            | 4    |