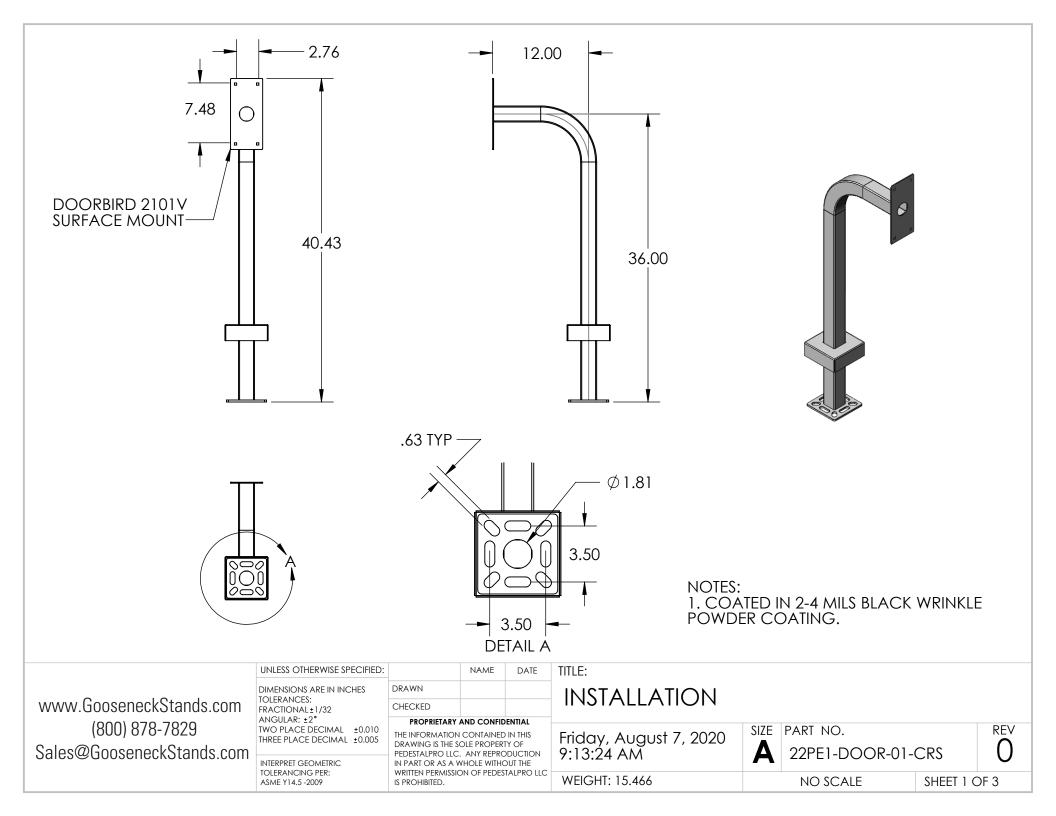

| ITEM NO. | PART NUMBER            | DESCRIPTION                       | QTY. |
|----------|------------------------|-----------------------------------|------|
| 1        | 22PE1-DOOR-01-CRS TUBE | 2 X 2 MILD STEEL TUBE             | 1    |
| 2        | PLAFAC-48-2            | DOORBIRD D2101V FACE PLATE        | 1    |
| 3        | PLTBAS-5-2             | STND 5" BASE PLATE                | 1    |
| 4        | PLTCOV-5-2             | STND 5" COVER PLATE               | 1    |
| 5        |                        | 1/4-20 X .5 ZINC PL CARRIAGE BOLT | 4    |
| 6        |                        | 1/4-20 ZINC PL HEX NUT            | 4    |

NOTES:

2

Q

4

3

- 1.
- SEE STANDARD PREPARATION AND COATING INSTRUCTIONS FOR COATING PROCEDURE AND COLOR. SEE STANDARD PACKAGING INSTRUCTIONS FOR