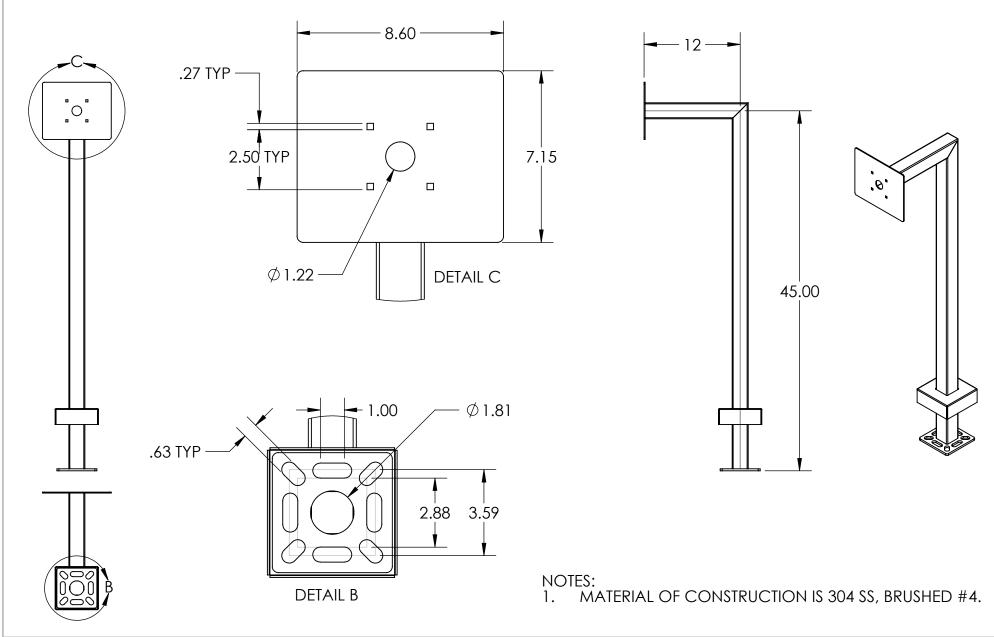

www.GooseneckStands.com (800) 878-7829 Sales@GooseneckStands.com

UNLESS OTHERWISE SPECIFIED:

DIMENSIONS ARE IN INCHES
TOLERANCES:
FRACTIONAL±1/32
ANGULAR: ±2°
TWO PLACE DECIMAL ±0.010
THREE PLACE DECIMAL ±0.005

INTERPRET GEOMETRIC TOLERANCING PER: ASME Y14.5 -2009 DRAWN
CHECKED

## PROPRIETARY AND CONFIDENTIAL

THE INFORMATION CONTAINED IN THIS DRAWING IS THE SOLE PROPERTY OF PEDESTAIPRO LLC. ANY REPRODUCTION IN PART OR AS A WHOLE WITHOUT THE WRITTEN PERMISSION OF PEDESTALPRO LLC IS PROHIBITED.

TITLE:

## INSTALLATION

Friday, November 13, 2020 4:42:24 PM SIZE PART NO.

22PF1-F

22PE1-DOOR-01-304

REV

WEIGHT: 19.887

NO SCALE

SHEET 1 OF 4