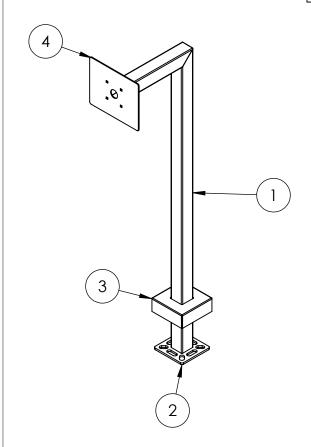

| ITEM NO. | PART NUMBER       | DESCRIPTION                       | QTY. |
|----------|-------------------|-----------------------------------|------|
| 1        | 22PE1-DOOR-01-304 | 2X2 WELDMENT                      | 1    |
| 2        | PLTBAS-5-2        | 5" STANDARD BASE PLATE            | 1    |
| 3        | PLTCOV-5-2        | STANDARD COVER PLATE              | 1    |
| 4        | PLTFAC-87-2       | DOORBIRD D1101KH FACE PLATE       | 1    |
| 5        |                   | 1/4-20 ZINC PL HEX NUT            | 4    |
| 6        |                   | 1/4-20 X .5 ZINC PL CARRIAGE BOLT | 4    |

## **ASSEMBLY**

TITLE:

DATE

Friday, November 13, 2020 4:42:24 PM

| SIZE | PART     | NO. |
|------|----------|-----|
| Δ    | 22PF1-D( |     |

NO SCALE

**REV** 22PE1-DOOR-01-304

WEIGHT: 19.887