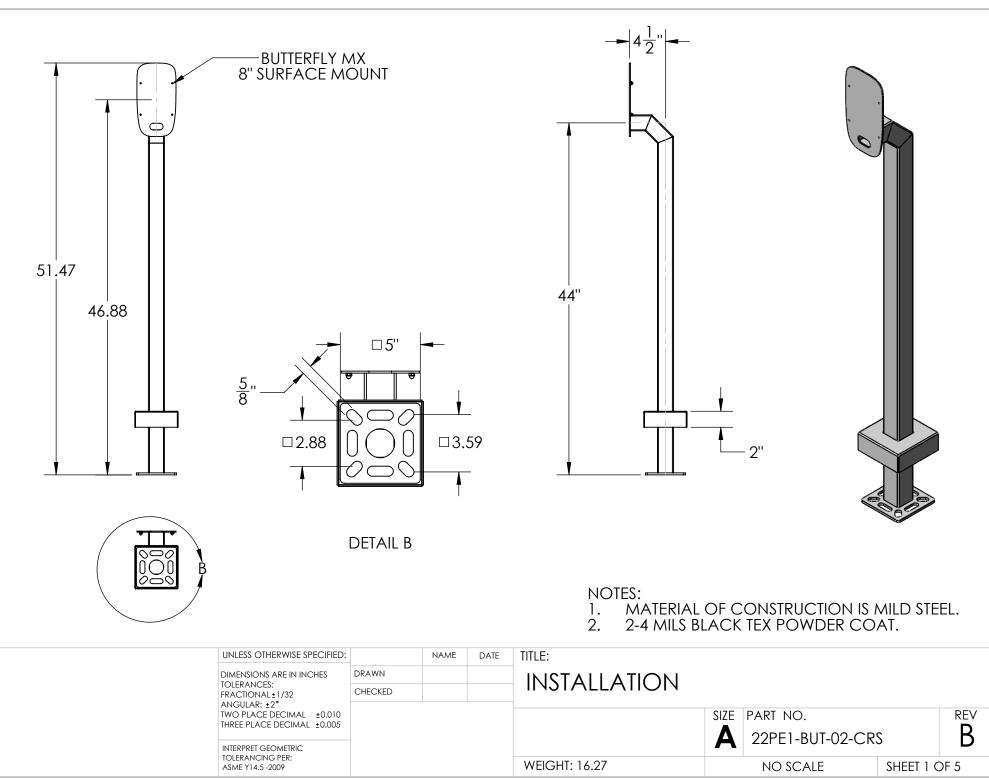

www.GooseneckStands.com | (800) 878-7829 | Sales@GooseneckStands.com

|                                                | ITEM NO.                        | D                    |                                                                         | JMBER                                                                                       | Г                                                                      | escription                              |                                            | QTY.     |
|------------------------------------------------|---------------------------------|----------------------|-------------------------------------------------------------------------|---------------------------------------------------------------------------------------------|------