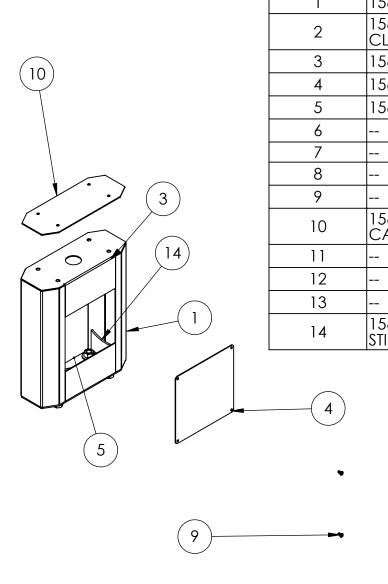

| ITEM NO. | PART NUMBER                     | DESCRIPTION                 | QTY. |
|----------|---------------------------------|-----------------------------|------|
| 1        | 156TOW-EMER-02-ALU BODY         | ALUM BODY                   | 1    |
| 2        | 156TOW-EMER-02-ALU<br>CLOSURE   | CLOSURE PANEL               | 1    |
| 3        | 156TOW-EMER-02-ALU CAP          | TOP CAP                     | 1    |
| 4        | 156TOW-EMER-02-ALU ACCESS       | ACCESS PANEL                | 1    |
| 5        | 156TOW-EMER-02-ALU BASE         | BASE PLATE                  | 1    |
| 6        |                                 | 18-8 STAINLESS STEEL WASHER | 4    |
| 7        |                                 | 5/8-16 X 2" SS HHCS         | 4    |
| 8        |                                 | 5/8-16 SS HEX NUT           | 4    |
| 9        |                                 | 1/4-20 X 1/2 SS PAN HEAD    | 4    |
| 10       | 156TOW-EMER-02-ALU TOP<br>CAP   | BLANK CAP                   | 1    |
| 11       |                                 | 1/4"-20 X 1 SS PEM STUD     | 4    |
| 12       |                                 | 1/4-20 NYLON LOCK NUT       | 4    |
| 13       |                                 | 1/4-20 X 1" FLAT WASHER     | 4    |
| 14       | 156TOW-EMER-02-ALU<br>STIFFENER | BASE STIFFENER              | 2    |

## **NOTES:**

- SEE STANDARD PREPARATION AND COATING INSTRUCTIONS FOR COATING PROCEDURE AND COLOR.
  SEE STANDARD PACKAGING INSTRUCTIONS FOR PACKAGING
- PROCEDURE.

|                                   | UNLESS OTHERWISE SPECIFIED:                                                                                           |                                                                                        | NAME | DATE       | TITLE:                                 |                  |                                |           |      |
|-----------------------------------|-----------------------------------------------------------------------------------------------------------------------|----------------------------------------------------------------------------------------|------|------------|----------------------------------------|------------------|--------------------------------|-----------|------|
| T:<br>F:<br>A:<br>T:<br>T:<br>III | DIMENSIONS ARE IN INCHES TOLERANCES: FRACTIONAL±1/32 ANGULAR: ±2* TWO PLACE DECIMAL ±0.010 THREE PLACE DECIMAL ±0.005 | DRAWN                                                                                  |      |            | ASSEMBLY                               |                  |                                |           |      |
|                                   |                                                                                                                       | CHECKED                                                                                |      |            |                                        |                  |                                |           |      |
|                                   |                                                                                                                       |                                                                                        |      |            | Thursday, April 18, 2024<br>3:57:29 PM | SIZE             | part no.<br>156TOW-EMER-02-ALU |           | REV  |
|                                   | INTERPRET GEOMETRIC<br>TOLERANCING PER:<br>ASME Y14.5 -2009                                                           | IN PART OR AS A WHOLE WITHOUT THE WRITTEN PERMISSION OF PEDESTALPRO LLC IS PROHIBITED. |      | OUT THE    | 3.37.27   101                          | _                | 13010 W-LWLK-02-ALO            |           |      |
|                                   |                                                                                                                       |                                                                                        |      | IALPRO LLC | WEIGHT: 12.990                         | NO SCALE SHEET 2 |                                | SHEET 2 C | )F 9 |