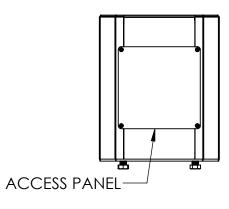

| ITEM NO. | PART NUMBER                     | DESCRIPTION                 | QTY. |
|----------|---------------------------------|-----------------------------|------|
| 1        | 156TOW-EMER-02-ALU BODY         | ALUM BODY                   | 1    |
| 2        | 156TOW-EMER-02-ALU<br>CLOSURE   | CLOSURE PANEL               | 1    |
| 3        | 156TOW-EMER-02-ALU CAP          | TOP CAP                     | 1    |
| 4        | 156TOW-EMER-02-ALU ACCESS       | ACCESS PANEL                | 1    |
| 5        | 156TOW-EMER-02-ALU BASE         | BASE PLATE                  | 1    |
| 6        |                                 | 18-8 STAINLESS STEEL WASHER | 4    |
| 7        |                                 | 5/8-16 X 2" SS HHCS         | 4    |
| 8        |                                 | 5/8-16 SS HEX NUT           | 4    |
| 9        |                                 | 1/4-20 X 1/2 SS PAN HEAD    | 4    |
| 10       | 156TOW-EMER-02-ALU TOP<br>CAP   | BLANK CAP                   | 1    |
| 11       |                                 | 1/4"-20 X 1 SS PEM STUD     | 4    |
| 12       |                                 | 1/4-20 NYLON LOCK NUT       | 4    |
| 13       |                                 | 1/4-20 X 1" FLAT WASHER     | 4    |
| 14       | 156TOW-EMER-02-ALU<br>STIFFENER | BASE STIFFENER              | 2    |