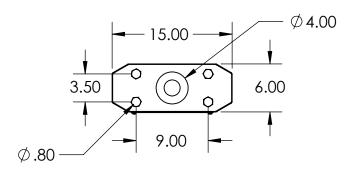

## NOTES:

- MATERIAL OF CONSTRUCTION IS ALUMINUM. COATED IN 2-4 MILS GLOSS BLUE POWDER COATING.

| UNLESS OTHERWISE SPECIFIED:          |                                                                                                                                  | NAME | DATE    | TITLE:                                 |   |                     |           |            |
|--------------------------------------|----------------------------------------------------------------------------------------------------------------------------------|------|---------|----------------------------------------|---|---------------------|-----------|------------|
| Birther Grown of the in the first    | DRAWN                                                                                                                            |      |         | INSTALLATION                           |   |                     |           |            |
| TRACIIONAL 1/32                      | CHECKED                                                                                                                          |      |         | INSTALLATION                           |   |                     |           |            |
| THREE PLACE DECIMAL ±0.005           | PROPRIETARY AND CONFIDENTIAL THE INFORMATION CONTAINED IN THIS DRAWING IS THE SOLE PROPERTY OF PEDESTALPRO LLC. ANY REPRODUCTION |      |         | Thursday, April 18, 2024<br>3:57:29 PM |   |                     |           | REV        |
| INTERPRET GEOMETRIC                  | IN PART OR AS A WHOLE WITHOUT THE                                                                                                |      | OUT THE |                                        | _ | 13010 VV-LIVILIX-02 | 2-7 (LU   | <i>/</i> \ |
| TOLERANCING PER:<br>ASME Y14.5 -2009 | WRITTEN PERMISSION OF PEDESTALPRO LLC IS PROHIBITED.                                                                             |      |         | WEIGHT: 12.990                         |   | NO SCALE            | SHEET 1 C | )F 9       |