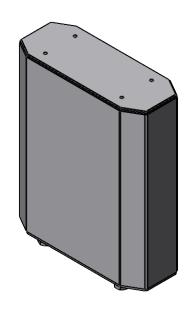

## **NOTES:**

- SEE STANDARD PREPARATION AND COATING INSTRUCTIONS FOR COATING PROCEDURE AND COLOR.
  SEE STANDARD PACKAGING INSTRUCTIONS FOR PACKAGING
- PROCEDURE.

|                                   | UNLESS OTHERWISE SPECIFIED:                                                                                           |                                                                                        | NAME | DATE       | TITLE:                                 |                  |                                |           |      |
|-----------------------------------|-----------------------------------------------------------------------------------------------------------------------|----------------------------------------------------------------------------------------|------|------------|----------------------------------------|------------------|--------------------------------|-----------|------|
| T:<br>F:<br>A:<br>T:<br>T:<br>III | DIMENSIONS ARE IN INCHES TOLERANCES: FRACTIONAL±1/32 ANGULAR: ±2* TWO PLACE DECIMAL ±0.010 THREE PLACE DECIMAL ±0.005 | DRAWN                                                                                  |      |            | ASSEMBLY                               |                  |                                |           |      |
|                                   |                                                                                                                       | CHECKED                                                                                |      |            |                                        |                  |                                |           |      |
|                                   |                                                                                                                       |                                                                                        |      |            | Thursday, April 18, 2024<br>3:57:29 PM | SIZE             | part no.<br>156TOW-EMER-02-ALU |           | REV  |
|                                   | INTERPRET GEOMETRIC<br>TOLERANCING PER:<br>ASME Y14.5 -2009                                                           | IN PART OR AS A WHOLE WITHOUT THE WRITTEN PERMISSION OF PEDESTALPRO LLC IS PROHIBITED. |      | OUT THE    | 3.37.27   101                          | _                | 13010 W-LWLK-02-ALO            |           |      |
|                                   |                                                                                                                       |                                                                                        |      | IALPRO LLC | WEIGHT: 12.990                         | NO SCALE SHEET 2 |                                | SHEET 2 C | )F 9 |