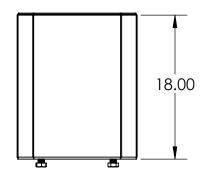

## NOTES:

- MATERIAL OF CONSTRUCTION IS ALUMINUM. COATED IN 2-4 MILS GLOSS BLUE POWDER COATING.

| UNLESS OTHERWISE SPECIFIED:          |                                                                                                                                  | NAME | DATE    | TITLE:                                 |   |                     |           |            |
|--------------------------------------|----------------------------------------------------------------------------------------------------------------------------------|------|---------|----------------------------------------|---|---------------------|-----------|------------|
| Birther Grown of the in the first    | DRAWN                                                                                                                            |      |         | INSTALLATION                           |   |                     |           |            |
| TRACIIONAL 1/32                      | CHECKED                                                                                                                          |      |         | INSTALLATION                           |   |                     |           |            |
| THREE PLACE DECIMAL ±0.005           | PROPRIETARY AND CONFIDENTIAL THE INFORMATION CONTAINED IN THIS DRAWING IS THE SOLE PROPERTY OF PEDESTALPRO LLC. ANY REPRODUCTION |      |         | Thursday, April 18, 2024<br>3:57:29 PM |   |                     |           | REV        |
| INTERPRET GEOMETRIC                  | IN PART OR AS A WHOLE WITHOUT THE                                                                                                |      | OUT THE |                                        | _ | 13010 VV-LIVILIX-02 | 2-7 (LU   | <i>/</i> \ |
| TOLERANCING PER:<br>ASME Y14.5 -2009 | WRITTEN PERMISSION OF PEDESTALPRO LLC IS PROHIBITED.                                                                             |      |         | WEIGHT: 12.990                         |   | NO SCALE            | SHEET 1 C | )F 9       |