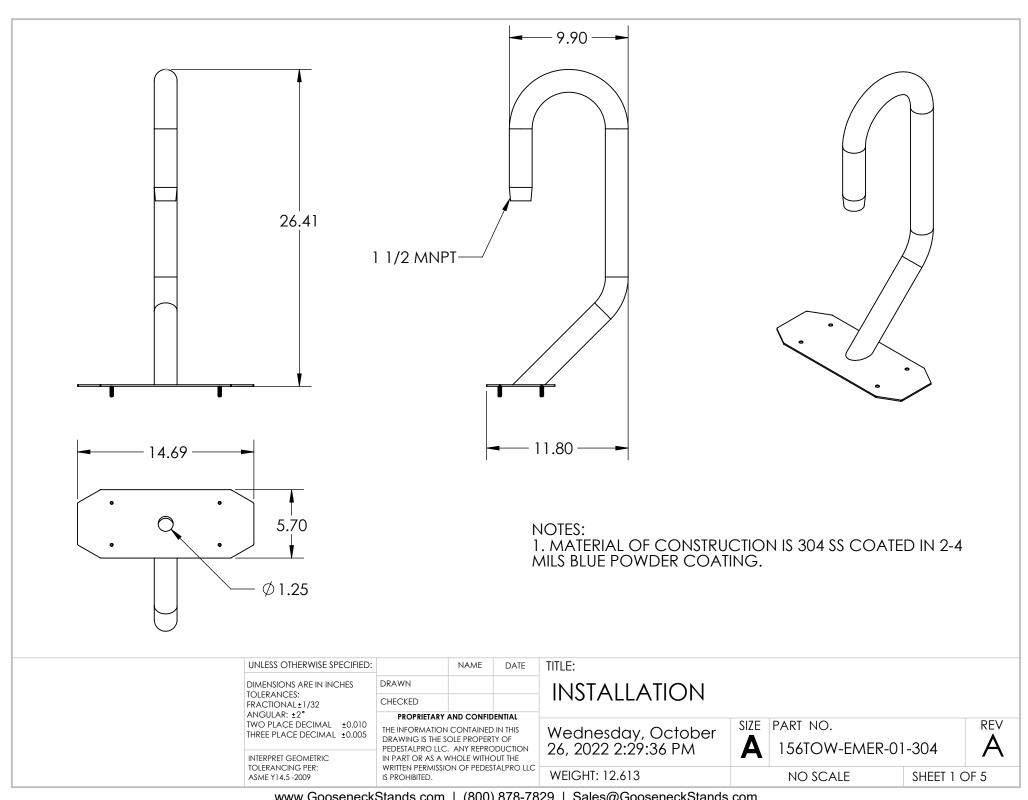

| ITEM NO. | PART NUMBER             | DESCRIPTION             | QTY. |
|----------|-------------------------|-------------------------|------|
| 1        | 156TOW-EMER-01-304 BASE | BASE PLATE              | 1    |
| 2        | 156TOW-EMER-01-304 HOOK | 1 1/2 304 SS PIPE       | 1    |
| 3        |                         | 1/4"-20 X 1 SS PEM STUD | 4    |

## **NOTES:**

- SEE STANDARD PREPARATION AND COATING INSTRUCTIONS FOR COATING PROCEDURE AND COLOR.
  SEE STANDARD PACKAGING INSTRUCTIONS FOR PACKAGING
- PROCEDURE.

| NLESS OTHERWISE SPECIFIED:                                                                                            | D:                | NAME                                                                                                       | DATE |  |
|-----------------------------------------------------------------------------------------------------------------------|-------------------|------------------------------------------------------------------------------------------------------------|------|--|
| DIMENSIONS ARE IN INCHES COLERANCES: "RACTIONAL ± 1/32 ANGULAR: ±2" WO PLACE DECIMAL ±0.010 HREE PLACE DECIMAL ±0.005 | DRAWN             |                                                                                                            |      |  |
|                                                                                                                       | CHECKED           |                                                                                                            |      |  |
|                                                                                                                       |                   | PROPRIETARY AND CONFIDENTIAL                                                                               |      |  |
|                                                                                                                       | DRAWING IS THE S  | THE INFORMATION CONTAINED IN THIS<br>DRAWING IS THE SOLE PROPERTY OF<br>PEDESTAI PRO LLC. ANY REPRODUCTION |      |  |
| INTERPRET GEOMETRIC<br>TOLERANCING PER:<br>ASME Y14.5 -2009                                                           | IN PART OR AS A V | VHOLE WITHOUT THE<br>DN OF PEDESTALPRO LL                                                                  |      |  |

**ASSEMBLY** 

TITLE:

Wednesday, October 26, 2022 2:29:36 PM

SIZE PART NO.

156TOW-EMER-01-304

REV

WEIGHT: 12.613

NO SCALE SHEET 2 OF 5