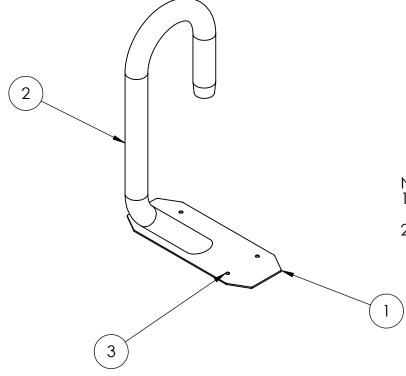

| ITEM NO. | PART NUMBER             | DESCRIPTION             | QTY. |
|----------|-------------------------|-------------------------|------|
| 1        | 156TOW-EMER-01-304 BASE | BASE PLATE              | 1    |
| 2        | 156TOW-EMER-01-304 HOOK | 1 1/2 304 SS PIPE       | 1    |
| 3        |                         | 1/4"-20 X 1 SS PEM STUD | 4    |

**ASSEMBLY** 

TITLE:

Wednesday, October 26, 2022 2:29:36 PM

SIZE PART NO.

156TOW-EMER-01-304

REV

WEIGHT: 12.613

NO SCALE SHEET 2 OF 5