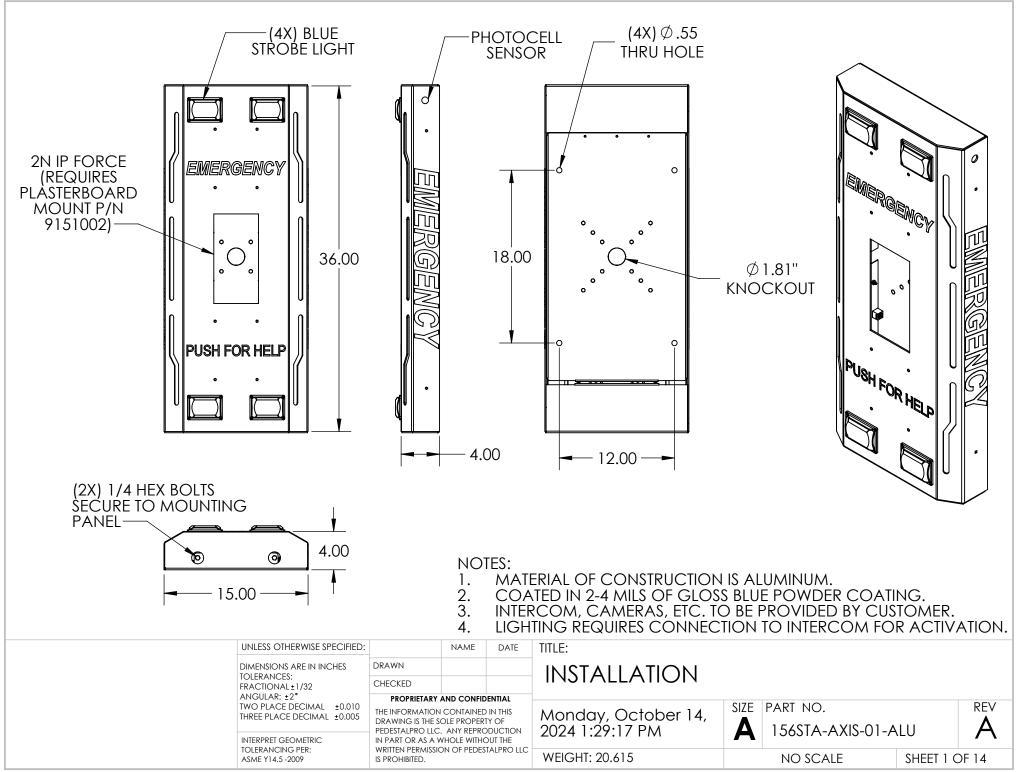

www.GooseneckStands.com | (800) 878-7829 | Sales@GooseneckStands.com

|      |                                                 | ITEM NO.                                  | F                                                                                            | ART N                         | UMBER                         |                                 | DESCRIPTION                                                |         | QTY.    |
|------|-------------------------------------------------|-------------------------------------------|----------------------------------------------------------------------------------------------|-------------------------------|-------------------------------|---------------------------------|------------------------------------------------------------|---------|---------|
|      |                                                 | 1                                         | 156STA-AXIS-01-ALU BODY                                                                      |                               |                               |                                 |                                                            |         | 1       |
|      |                                                 | 2                                         | 2 156STA-AXIS-01-ALU                                                                         |                               |                               | WALL BRACKET HOOK               |                                                            |         | 1       |
|      |                                                 | 3                                         | 3 156STA-AXIS-01-ALU CA                                                                      |                               |                               | ТОР САР                         |                                                            |         | 1       |
|      |                                                 | 4                                         | 156STA-A                                                                                     | xIS-01-                       | ALU MOUNT                     | WALL MC                         | UNTING BRACKET                                             |         | 1       |
|      |                                                 | 5                                         | 156STA-A                                                                                     | xIS-01-                       | alu bottom                    | BOTTOM                          | ТОМ САР                                                    |         |         |
|      |                                                 | 6                                         | 156STA-AX<br>POLYCAR                                                                         |                               |                               | FROSTED POLYCARBONATE<br>WINDOW |                                                            |         | 2       |
|      |                                                 | 7                                         | BLUE BRICK LIGHT                                                                             |                               |                               | BLUE STRC                       | )BE LED LIGHT                                              |         | 4       |
|      |                                                 | 8                                         | BRA113-EMER-01-304                                                                           |                               |                               | LED LIGH                        | LIGHT BRACKET                                              |         |         |
|      |                                                 | 9                                         | SMALL EMERGENCY DECAL                                                                        |                               |                               | WHITE REP                       | HITE REFLECTIVE VINYL                                      |         |         |
|      | 6                                               | 10                                        | PUSH FOR                                                                                     | HELP                          | DECAL                         | WHITE REP                       | LECTIVE VINYL                                              |         | 1       |
|      |                                                 | 11                                        | STATION E                                                                                    | MERG                          | ENCY DECAL                    | WHITE REP                       | LECTIVE VINYL                                              |         | 2       |
|      |                                                 | 12                                        |                                                                                              |                               |                               | 4-40 X 1/2                      | SS PAN HD SCREWS                                           |         | 16      |
|      |                                                 | 13                                        |                                                                                              |                               |                               | DIN MOU                         | NTING RAIL                                                 |         | 4       |
|      |                                                 | 14                                        |                                                                                              |                               |                               | 1/4-20 X 1                      | /2" HHCS                                                   |         | 2       |
|      | 0 0                                             | 15                                        |                                                                                              |                               |                               | 10-24 X .7                      | 5" SS PEM STUD                                             |         | 16      |
|      | · · · · · · · · · · · · · · · · · · ·           | 16                                        |                                                                                              |                               |                               | 10-24 STAINLESS STEEL KEPS NUT  |                                                            |         | 16      |
|      |                                                 | 17                                        |                                                                                              |                               |                               | 6-32 X 1/2                      | 2" SS WELD STUD                                            |         | 16      |
|      | ° 0                                             | 18                                        |                                                                                              |                               |                               | 6-32 SS N                       | YLON LOCK NUT                                              |         | 16      |
|      |                                                 | 19                                        |                                                                                              |                               |                               | 8-32 X 1/2 SS PEM STUD          |                                                            |         | 3       |
|      |                                                 | 20                                        |                                                                                              |                               |                               | 8-32 SS N                       | YLON LOCK NUT                                              |         | 3       |
| 5 13 | 4                                               |                                           |                                                                                              | NO<br>1.<br>2.                | SEE STANDAR<br>FOR COATING    | G PROCED                        | ATION AND COATING<br>URE AND COLOR.<br>GING INSTRUCTIONS F |         |         |
|      | UNLESS OTHERW                                   | ISE SPECIFIED:                            | NAME                                                                                         | DATE                          | TITLE:                        |                                 |                                                            |         |         |
|      | DIMENSIONS ARE<br>TOLERANCES:<br>FRACTIONAL±1/3 | 0150                                      |                                                                                              |                               | ASSEMBL                       | Y                               |                                                            |         |         |
|      | ANGULAR: ±2°<br>TWO PLACE DECI                  | MAL ±0.010                                | OPRIETARY AND CONFI                                                                          |                               | Monday Oct                    | ober 14                         | SIZE PART NO.                                              |         | RE۱     |
|      | THREE PLACE DEC                                 | IMAL ±0.005 DRAWI<br>PEDEST<br>RIC IN PAR | NG IS THE SOLE PROPER<br>ALPRO LLC. ANY REPR<br>T OR AS A WHOLE WITH<br>N PERMISSION OF PEDE | RTY OF<br>ODUCTION<br>OUT THE | Monday, Oct<br>2024 1:29:17 F | °M                              | A 156STA-AXIS-01-ALU                                       |         | A       |
|      | ASME Y14.5 -2009                                | IS PROF                                   |                                                                                              |                               | WEIGHT: 20.615                |                                 | NO SCALE                                                   | SHEET 2 | 2 OF 14 |