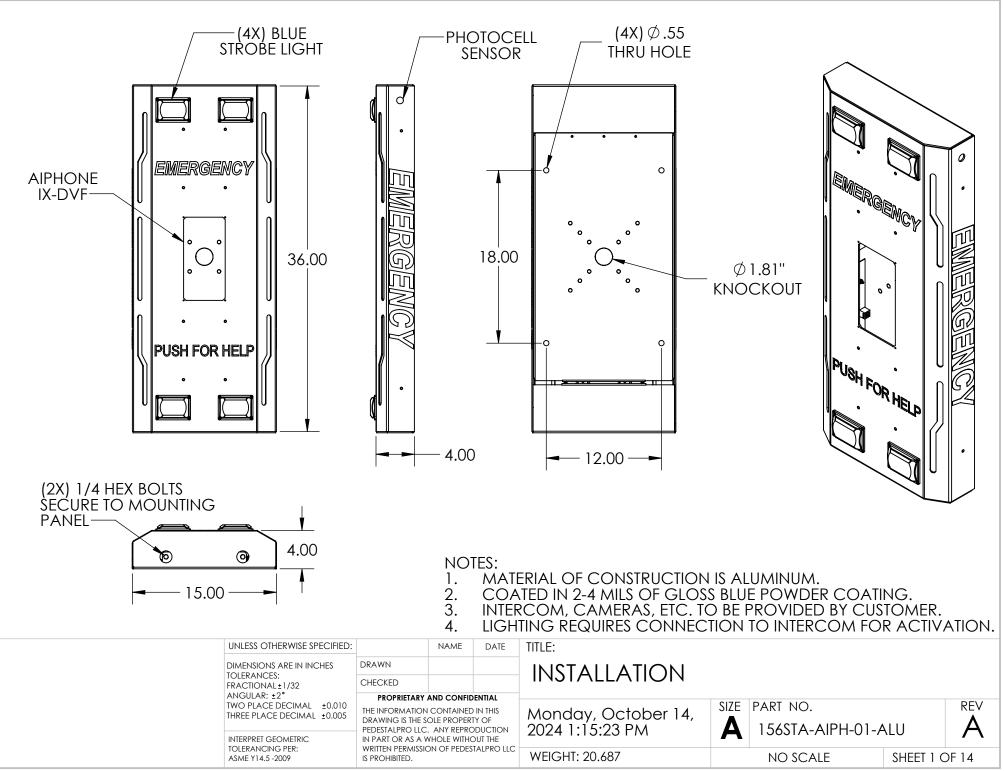

www.GooseneckStands.com | (800) 878-7829 | Sales@GooseneckStands.com

|        |                                                     | ITEM NO.              | F                                                                                            | ARTN                          | UMBER                         |                   | DESCRIPTION                                                |         | QTY.    |
|--------|-----------------------------------------------------|-----------------------|----------------------------------------------------------------------------------------------|-------------------------------|-------------------------------|-------------------|------------------------------------------------------------|---------|---------|
| 3      |                                                     | 1                     | 156STA-AI                                                                                    | PH-01-                        | ALU BODY                      |                   |                                                            |         | 1       |
|        |                                                     | 2                     | 156STA-AIPH-01-ALU HOOK                                                                      |                               |                               | WALL BRACKET HOOK |                                                            |         | 1       |
|        |                                                     | 3                     | 156STA-AI                                                                                    | PH-01-                        | ALU CAP                       | ТОР САР           |                                                            |         | 1       |
|        |                                                     | 4                     | 156STA-AI                                                                                    | PH-01-                        | ALU MOUNT                     | WALL MC           | UNTING BRACKET                                             |         | 1       |
|        |                                                     | 5                     | 156STA-AI                                                                                    | PH-01-                        | ALU BOTTOM                    | BOTTOM            | САР                                                        |         | 1       |
|        |                                                     | 6                     | 156STA-AI<br>POLYCAR                                                                         |                               |                               | FROSTED<br>WINDOW | POLYCARBONATE                                              |         | 2       |
|        | (2)                                                 | 7                     | BLUE BRIC                                                                                    | K LIGH                        | IT                            | BLUE STRC         | )BE LED LIGHT                                              |         | 4       |
|        |                                                     | 8                     | BRA113-EMER-01-304                                                                           |                               |                               | LED LIGHT         | LIGHT BRACKET                                              |         |         |
|        |                                                     | 9                     | SMALL EN                                                                                     | IERGEI                        | NCY DECAL                     | WHITE REF         | LECTIVE VINYL                                              |         | 1       |
|        | 6                                                   | 10                    | PUSH FOR                                                                                     | HELP                          | DECAL                         | WHITE REF         | LECTIVE VINYL                                              |         | 1       |
|        |                                                     | 11                    | STATION E                                                                                    | MERG                          | ENCY DECAL                    | WHITE REF         | LECTIVE VINYL                                              |         | 2       |
|        |                                                     | 12                    |                                                                                              |                               |                               | 4-40 X 1/2        | SS PAN HD SCREWS                                           |         | 16      |
|        |                                                     | 13                    |                                                                                              |                               |                               | DIN MOU           | NTING RAIL                                                 |         | 4       |
|        |                                                     | 14                    |                                                                                              |                               |                               | 1/4-20 X 1        | /2" HHCS                                                   |         | 2       |
|        | 0 0                                                 | 15                    |                                                                                              |                               |                               | 10-24 X .7        | 5" SS PEM STUD                                             |         | 16      |
|        | · · · · · · · · · · · · · · · · · · ·               | 16                    |                                                                                              |                               |                               | 10-24 STA         | INLESS STEEL KEPS NU                                       | Т       | 16      |
|        |                                                     | 17                    |                                                                                              |                               |                               | 6-32 X 1/2        | 2" SS WELD STUD                                            |         | 16      |
|        | ° 0                                                 | 18                    |                                                                                              |                               |                               | 6-32 SS N         | YLON LOCK NUT                                              |         | 16      |
|        |                                                     | 19                    |                                                                                              |                               |                               | 8-32 X 1/2        | ss pem stud                                                |         | 3       |
|        |                                                     | 20                    |                                                                                              |                               |                               | 8-32 SS N         | YLON LOCK NUT                                              |         | 3       |
| 5 (13) |                                                     |                       |                                                                                              | NO<br>1.<br>2.                | SEE STANDAR<br>FOR COATING    | G PROCED          | ATION AND COATING<br>URE AND COLOR.<br>GING INSTRUCTIONS F |         |         |
|        | UNLESS OTHERWISE                                    | E SPECIFIED:          | NAME                                                                                         | DATE                          | TITLE:                        |                   |                                                            |         |         |
|        | DIMENSIONS ARE IN<br>TOLERANCES:<br>FRACTIONAL±1/32 | INCHES DRAWN<br>CHECK |                                                                                              |                               | ASSEMBL                       | 3LY               |                                                            |         |         |
|        | ANGULAR: ±2°<br>TWO PLACE DECIMA                    | AL ±0.010             | OPRIETARY AND CONFI                                                                          |                               | Monday                        | abor 14           | SIZE PART NO.                                              |         | RE      |
|        | THREE PLACE DECIM                                   | C DRAWI               | NG IS THE SOLE PROPER<br>ALPRO LLC. ANY REPR<br>I OR AS A WHOLE WITH<br>N PERMISSION OF PEDE | RTY OF<br>ODUCTION<br>OUT THE | Monday, Oct<br>2024 1:15:23 F | PM                | <b>A</b> 156STA-AIPH-01                                    | -ALU    | A       |
|        | ASME Y14.5 -2009                                    | IS PROF               |                                                                                              |                               | WEIGHT: 20.687                |                   | NO SCALE                                                   | SHEET 2 | 2 OF 14 |