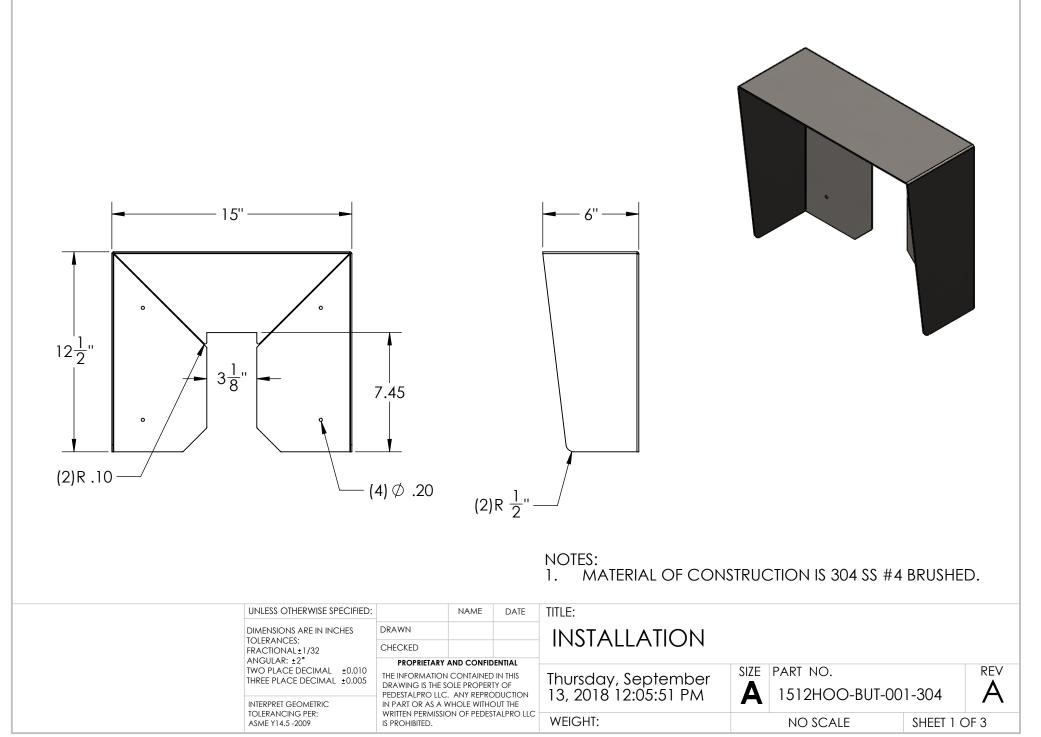

## NOTES:

- 1. SEE STANDARD PREPARATION AND COATING INSTRUCTIONS FOR COATING PROCEDURE AND COLOR.
- 2. SEE STANDARD PACKAGING INSTRUCTIONS FOR PACKAGING PROCEDURE.

|                                      | UNLESS OTHERWISE SPECIFIED:                                                                                                                   |         | NAME | DATE               | TITLE:                                   |                       |          |         |      |
|--------------------------------------|-----------------------------------------------------------------------------------------------------------------------------------------------|---------|------|--------------------|------------------------------------------|-----------------------|----------|---------|------|
|                                      | DIMENSIONS ARE IN INCHES TOLERANCES: FRACTIONAL ± 1/32 ANGULAR: ± 2° TWO PLACE DECIMAL ±0.010 THREE PLACE DECIMAL ±0.005  INTERPRET GEOMETRIC | DRAWN   |      |                    | ASSEMBLY                                 |                       |          |         |      |
|                                      |                                                                                                                                               | CHECKED |      |                    | ASSLIVIDET                               |                       |          |         |      |
|                                      |                                                                                                                                               |         |      | IN THIS            | Thursday, September 13, 2018 12:05:51 PM | SIZE                  | PART NO. |         | REV  |
|                                      |                                                                                                                                               |         |      | DUCTION<br>DUT THE |                                          | A 1512HOO-BUT-001-304 |          | 1-304   | A    |
| IOLERANCING PER:<br>ASME Y14.5 -2009 | TOLERANCING PER:<br>ASME Y14.5 -2009                                                                                                          |         |      | TALPRO LLC         | WEIGHT:                                  |                       | NO SCALE | SHEET 2 | OF 3 |