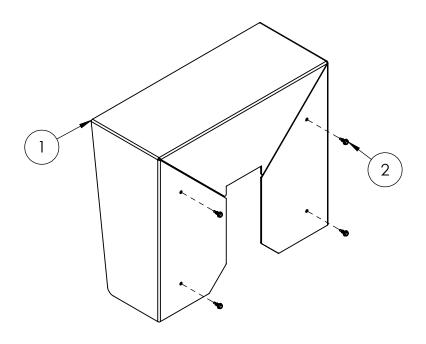

| ITEM NO. | PART NUMBER         | DESCRIPTION                 | QTY. |
|----------|---------------------|-----------------------------|------|
| 1        | 1512HOO-BUT-001-304 | HOOD                        | 1    |
| 2        |                     | #8 X 1/2" HH DRILLING SCREW | 4    |