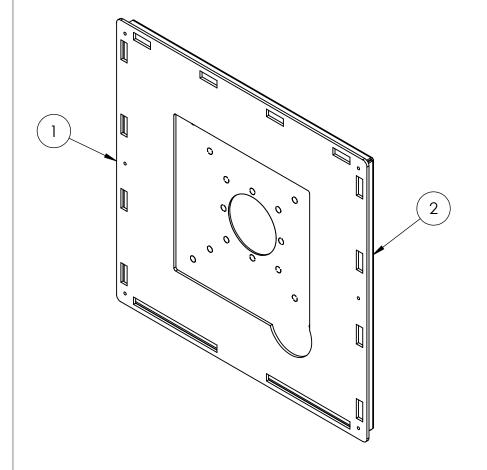

| ITEM NO. | PART NUMBER    | DESCRIPTION                | QTY. |
|----------|----------------|----------------------------|------|
| 1        | MOUNTING PLATE | KEYCOM BOLT MOUNTING PLATE | 1    |
| 2        | BACK PLATE     | 304 SS BACKING PLATE       | 1    |

## NOTES:

- SEE STANDARD PREPARATION AND COATING INSTRUCTIONS FOR COATING PROCEDURE AND COLOR.
  SEE STANDARD PACKAGING INSTRUCTIONS FOR PACKAGING PROCEDURE.

| UNLESS OTHERWISE SPECIFIED:          |                                                                                                                                                                                            | NAME | DATE       | TITLE:                                  |               |                     |           |          |
|--------------------------------------|--------------------------------------------------------------------------------------------------------------------------------------------------------------------------------------------|------|------------|-----------------------------------------|---------------|---------------------|-----------|----------|
| DIMENSIONS ARE IN INCHES             | DRAWN                                                                                                                                                                                      |      |            | ASSEMBLY                                |               |                     |           |          |
| TOLERANCES:<br>FRACTIONAL ± 1/32     | CHECKED                                                                                                                                                                                    |      |            | ASSLIMIDE                               |               |                     |           |          |
| ANGULAR: ±2°                         | PROPRIETARY AND CONFIDENTIAL                                                                                                                                                               |      | ENTIAL     |                                         |               |                     |           | 55.      |
| TWO PLACE DECIMAL ±0.010             | THE INFORMATION CONTAINED IN THIS DRAWING IS THE SOLE PROPERTY OF PEDESTALPRO LLC. ANY REPRODUCTION IN PART OR AS A WHOLE WITHOUT THE WRITTEN PERMISSION OF PEDESTALPRO LLC IS PROHIBITED. |      | IN THIS    | Thursday, August 20,<br>2020 2:02:32 PM | SIZE          | PART NO.            |           | REV      |
| THREE PLACE DECIMAL ±0.005           |                                                                                                                                                                                            |      | TY OF      |                                         | Δ             | 1414PLA-MVI-001-304 |           |          |
| INTERPRET GEOMETRIC                  |                                                                                                                                                                                            |      |            | 2020 2.02.02 1 701                      |               |                     |           |          |
| TOLERANCING PER:<br>ASME Y14.5 -2009 |                                                                                                                                                                                            |      | TALPRO LLC | WEIGHT: 9.897                           | NO SCALE SHEE |                     | SHEET 2 ( | Γ 2 OF 4 |