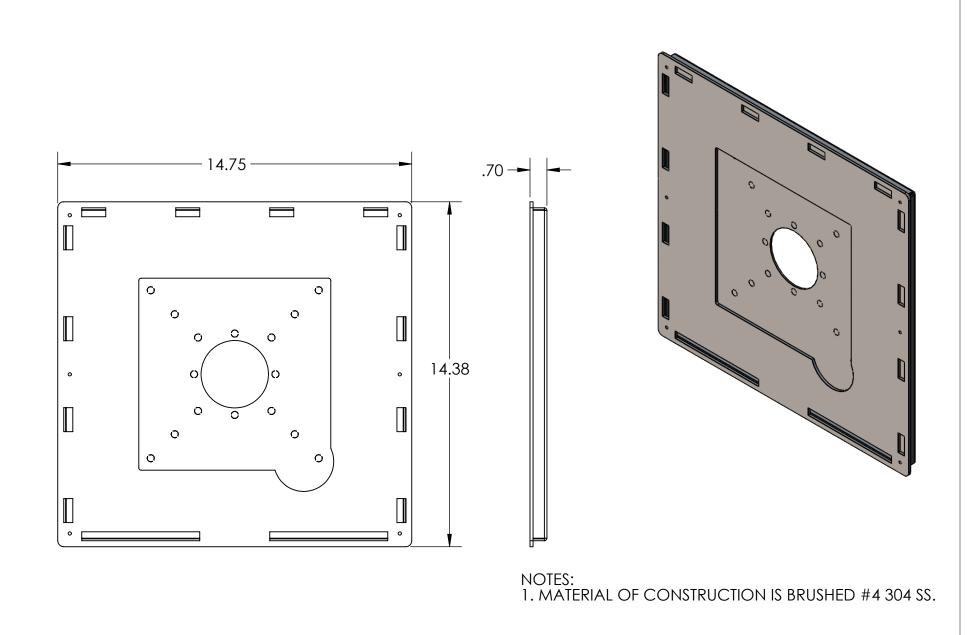

| UNLESS OTHERWISE SPECIFIED:                                      |                                                                                                                                  | NAME | DATE        | TITLE:                                  |                                      |  |              |     |
|------------------------------------------------------------------|----------------------------------------------------------------------------------------------------------------------------------|------|-------------|-----------------------------------------|--------------------------------------|--|--------------|-----|
| Billier to rot to 7 the in the rice                              | DRAWN                                                                                                                            |      |             | INSTALLATION                            |                                      |  |              |     |
| TOLERANCES:<br>FRACTIONAL±1/32                                   | CHECKED                                                                                                                          |      |             | INSTALLATION                            |                                      |  |              |     |
| ANGULAR: ±2° TWO PLACE DECIMAL ±0.010 THREE PLACE DECIMAL ±0.005 | PROPRIETARY AND CONFIDENTIAL THE INFORMATION CONTAINED IN THIS DRAWING IS THE SOLE PROPERTY OF PEDESTALPRO LLC. ANY REPRODUCTION |      |             | Thursday, August 20,<br>2020 2:02:32 PM | SIZE PART NO.<br>1414PLA-MVI-001-304 |  | -304         | REV |
| INTERPRET GEOMETRIC                                              | IN PART OR AS A WHOLE WITHOUT THE                                                                                                |      | OUT THE     | 2020 2.02.32 1 101                      | A 14141 LA-10101-001-                |  | 0            |     |
| TOLERANCING PER:<br>ASME Y14.5 -2009                             | WRITTEN PERMISSION OF PEDESTALPRO LLC IS PROHIBITED.                                                                             |      | SIALPRO LLC | WEIGHT: 9.897                           | NO SCALE                             |  | SHEET 1 OF 4 |     |