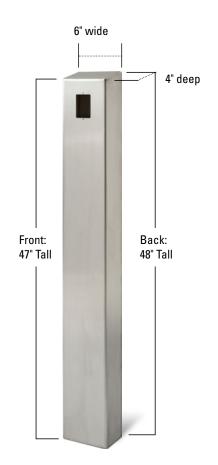

## MODEL NO. ADA-Stainless-Tower-48

## **DATA SHEET**

A sturdy, yet beautifully finished heavy duty stainless steel pedestal that meets ADA (American Disabilities Act) specifications for handicap access actuators, card readers, intercoms, keypads, etc. Built from .120" wall #304 stainless steel material and brushed to reflect a professional ornamental finish, this stainless tower makes an unforgettable impression at any entrance. It offers convenience for installers with one precut hole on the front side to flush mount any single gang device and a large precut access hole (with a cover panel) on the backside for mounting/ wiring access.

## **Unique Features**

| Height:                    | 48"                                                          |
|----------------------------|--------------------------------------------------------------|
| Finish:                    | Ornamental 180 Grit, Uncoated (brushed #4)                   |
| Faceplate:                 | NA                                                           |
| Baseplate:                 | 6" x 4"                                                      |
| Tube:                      | 6" x 4" rectangular, .120 wall<br>(11 gauge) Stainless Steel |
| Neck:                      | NA                                                           |
| Material:                  | #304 Stainless Steel                                         |
| Box Size:                  | 54" x 8" x 6" - 35 lbs                                       |
|                            |                                                              |
| Hardware:                  | NA                                                           |
| Hardware:<br>Color Options | NA                                                           |