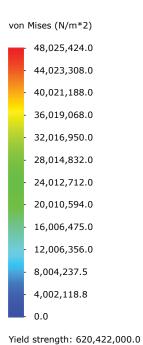

## **Stress Tests**

| Wind Speed                         | 250 mph                                                                       |
|------------------------------------|-------------------------------------------------------------------------------|
| Wind Force                         | 1.3333 psi                                                                    |
| Face Area                          | 263.5959 in^2 (each square inch receives 1.333 psi for a total of 351.34 psi) |
| Maximum Deflection or Displacement | The top corner displaces 0.8 (etc) mm.                                        |
| Maximum Stress                     | 6965.5 psi                                                                    |
| Yield Strength                     | 89,984.6 psi. (strength at which the material bends permanently)              |

Interpretation: The highest recorded sustained wind is 217 mph. At 250 mph, the top of the pedestal would move .8 mm without bending permanently.