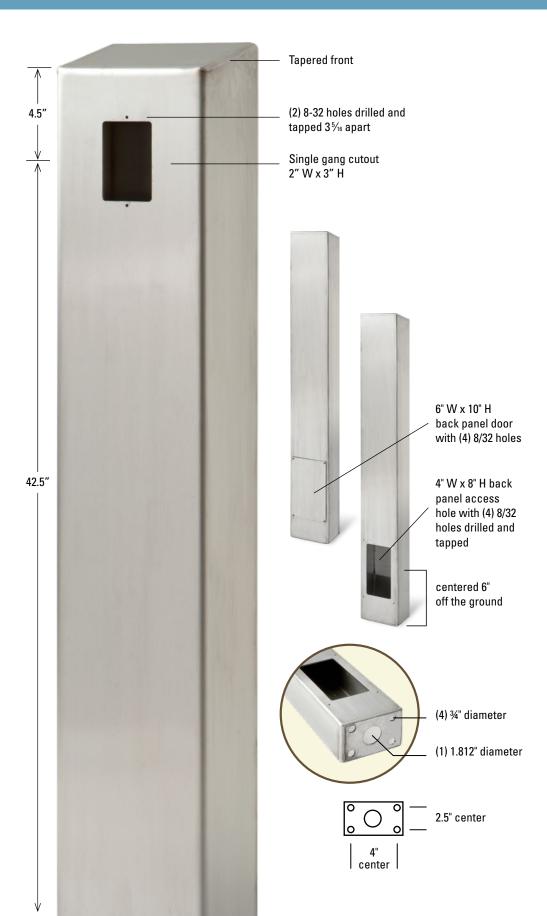

## **DATA SHEET**

A sturdy, yet beautifully finished heavy duty stainless steel pedestal that meets ADA (American Disabilities Act) specifications for handicap access actuators, card readers, intercoms, keypads, etc. Built from .120" wall #304 stainless steel material and brushed to reflect a professional ornamental finish, this stainless tower makes an unforgettable impression at any entrance. It offers convenience for installers with one precut hole on the front side to flush mount any single gang device and a large precut access hole (with a cover panel) on the backside for mounting/ wiring access.

## **Unique Features**

| Height:                    | 48"                                                          |
|----------------------------|--------------------------------------------------------------|
| Finish:                    | Ornamental 180 Grit, Uncoated (brushed #4)                   |
| Faceplate:                 | NA                                                           |
| Baseplate:                 | 6" x 4"                                                      |
| Tube:                      | 6" x 4" rectangular, .120 wall<br>(11 gauge) Stainless Steel |
| Neck:                      | NA                                                           |
| Material:                  | #304 Stainless Steel                                         |
| Box Size:                  | 54" x 8" x 6" - 35 lbs                                       |
|                            |                                                              |
| Hardware:                  | NA                                                           |
| Hardware:<br>Color Options | NA                                                           |