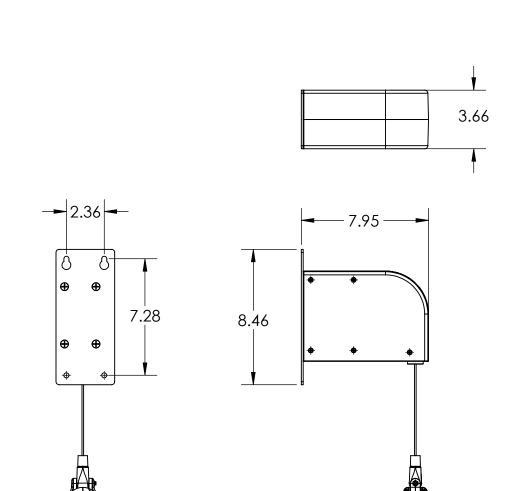

## Sheet1

Wednesday, September 25, 2024 1:36:50 PM WEIGHT:

SIZE PART NO. EVRETR-40-01 REV

NO SCALE

SHEET 1 OF 1