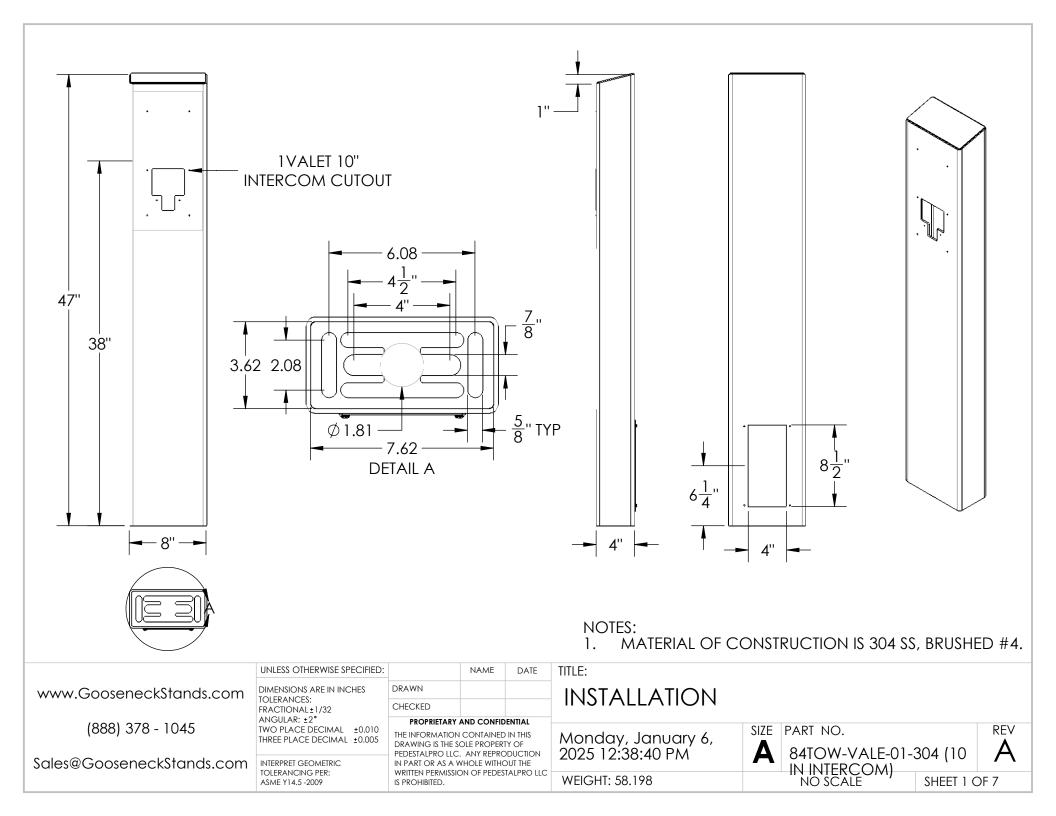

|                           | ITEM N                                   | 10.                                                                                                                   | P      | ART NI                     | JMBER                       |                               | DESCRIPTION                                                           | QTY. |
|---------------------------|------------------------------------------|-----------------------------------------------------------------------------------------------------------------------|--------|----------------------------|-----------------------------|-------------------------------|-----------------------------------------------------------------------|------|
|                           | 1                                        | 841                                                                                                                   |        | LE-01-                     | 304 (10 INI                 | TOWER W                       |                                                                       | 1    |
| $\frown$                  | 2                                        |                                                                                                                       | CAP-84 | -                          | )                           | САР                           |                                                                       | 1    |
| (2)                       | 3                                        | PLTACC-510                                                                                                            |        |                            |                             | ACCESS F                      | PANEL                                                                 | 1    |
|                           | 4                                        | PLTBAS-84-84                                                                                                          |        |                            |                             | BASE PLA                      | TE                                                                    | 1    |
|                           | 5                                        |                                                                                                                       |        |                            |                             | 8-32 X 1/2                    | " SS BUTTON HEAD SCREW                                                | 4    |
|                           | UNLESS OTHERWISE SPECIFIED:              |                                                                                                                       | NAME   | NO1<br>1.<br>2.            | SEE STANDARD<br>FOR COATING | PROCED                        | TION AND COATING INSTRU<br>JRE AND COLOR.<br>FING INSTRUCTIONS FOR PA |      |
| www.GooseneckStands.com   | DIMENSIONS ARE IN INCHES                 | DRAWN                                                                                                                 | INAME  | DAIE                       |                             | ,                             |                                                                       |      |
|                           | TOLERANCES:<br>FRACTIONAL±1/32           | CHECKED                                                                                                               |        |                            | A22FWRL                     | ASSEMBLY                      |                                                                       |      |
| (888) 378 - 1045          | ANGULAR: ±2°<br>TWO PLACE DECIMAL ±0.010 |                                                                                                                       |        |                            | Monday, Janu                | ian ( A                       | SIZE PART NO.                                                         | REV  |
| Sales@GooseneckStands.com | INTERPRET GEOMETRIC                      | Imal ±0.003 Drawing is the sole property of pedestalpro llc. Any reproduction   Ric IN PART OR AS A WHOLE WITHOUT THE |        | Y OF<br>DUCTION<br>DUT THE | 2025 12:38:40               | PM                            | A 84TOW-VALE-01-304 (                                                 | 10 A |
|                           | TOLERANCING PER:<br>ASME Y14.5 -2009     |                                                                                                                       |        | WEIGHT: 58.198             |                             | IN INTERCOM)<br>NO SCALE SHEE | T 2 OF 7                                                              |      |