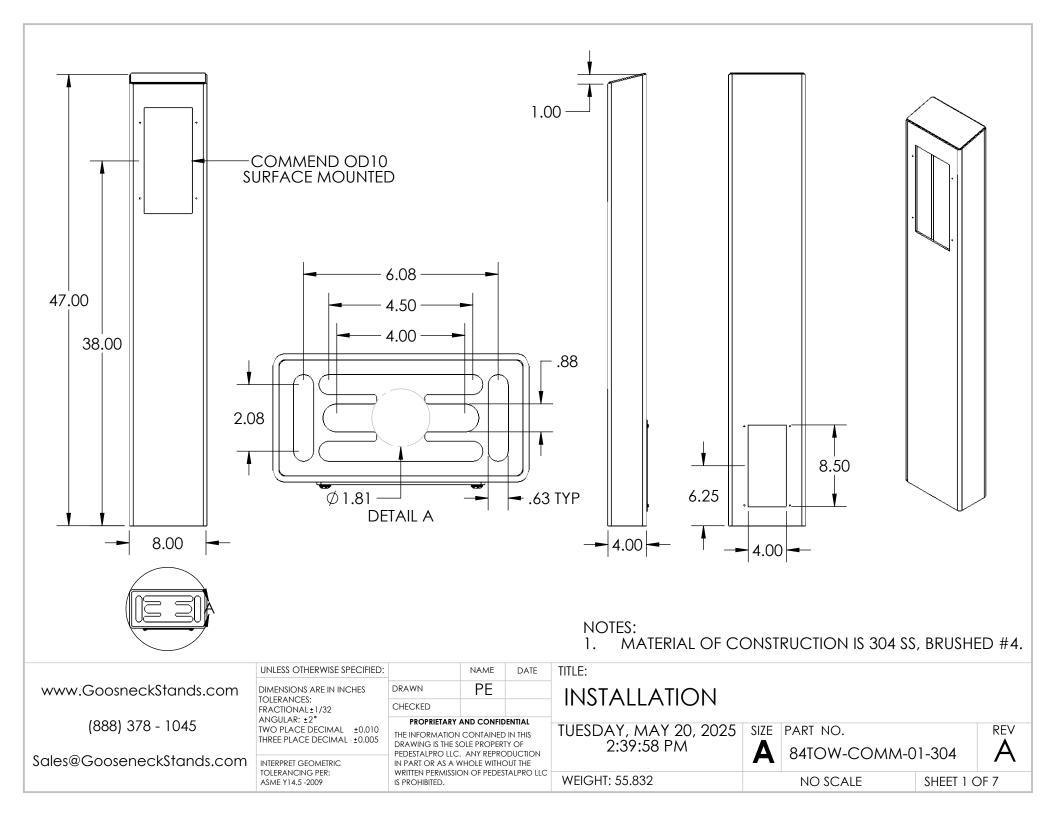

| Image: Notes     Notes       2     PLTCAP-84-84-30     CAP       3     PLTAC-510     ACCESS PANEL       4     PLTAS-584-84     BASE PLATE       5     -     8-32 x 1/2' SS BUTTON HEAD SCREW       4     PLTAS-584-84     BASE PLATE       5     -     8-32 x 1/2' SS BUTTON HEAD SCREW     4                                                                                                                                                                                                                                                                                                                                                                                                                                                                                                                                                                                                                                                                                                                                                                                                                                                                                                                                                                                                                                                                                                                                                                                                                                                                                                                                                                                                                                                                                                                                                                                                                                                                                                                                                                                                                                                                                                                                                                                                                                           |                           | ITEM N                                                      | 10                                    | P                           |                  | JMBER                                                   |                 | DESCRIPTION           |            | TY. |
|-----------------------------------------------------------------------------------------------------------------------------------------------------------------------------------------------------------------------------------------------------------------------------------------------------------------------------------------------------------------------------------------------------------------------------------------------------------------------------------------------------------------------------------------------------------------------------------------------------------------------------------------------------------------------------------------------------------------------------------------------------------------------------------------------------------------------------------------------------------------------------------------------------------------------------------------------------------------------------------------------------------------------------------------------------------------------------------------------------------------------------------------------------------------------------------------------------------------------------------------------------------------------------------------------------------------------------------------------------------------------------------------------------------------------------------------------------------------------------------------------------------------------------------------------------------------------------------------------------------------------------------------------------------------------------------------------------------------------------------------------------------------------------------------------------------------------------------------------------------------------------------------------------------------------------------------------------------------------------------------------------------------------------------------------------------------------------------------------------------------------------------------------------------------------------------------------------------------------------------------------------------------------------------------------------------------------------------------|---------------------------|-------------------------------------------------------------|---------------------------------------|-----------------------------|------------------|---------------------------------------------------------|-----------------|-----------------------|------------|-----|
| 2       PLTCAP-84-84-30       CAP       1         3       PLTACC-510       ACCESS PANEL       1         4       PLTBAS-84-84       BASE PLATE       1         5       -       B-32 X 1/2" SS BUTTON HEAD SCREW       4         0       -       B-32 X 1/2" SS BUTTON HEAD SCREW       4         0       -       B-32 X 1/2" SS BUTTON HEAD SCREW       4         1       Screen and the screen                                                                                                                                                                                                                                                                                                                                                                                                                                                                                                                                                                                 |                           | 1                                                           |                                       |                             |                  |                                                         | TOWFR W         |                       |            |     |
| 3       PLTACC-510       ACCESS PANEL       1         4       PLTBAS-84-84       BASE PLATE       1         5       -       8-32 X 1/2' SS BUTTON HEAD SCREW       4         1       5       -       8-32 X 1/2' SS BUTTON HEAD SCREW       4         1       5       -       8-32 X 1/2' SS BUTTON HEAD SCREW       4         1       5       -       8-32 X 1/2' SS BUTTON HEAD SCREW       4         1       Science       Science       8-32 X 1/2' SS BUTTON HEAD SCREW       4         1       Science       Science       8-32 X 1/2' SS BUTTON HEAD SCREW       4         1       Science       Science       Science       4       4         1       Science       Science       Science       4       4                                                                                                                                                                                                                                                                                                                                                                                                                                                                                                                                                                                                                                                                                                                                                                                                                                                                                                                                                                                                                                                                                                                                                                                                                                                                                                                                                                                                                                                                                                                                                                                                                       |                           | 2                                                           |                                       |                             |                  |                                                         |                 |                       |            | 1   |
| 1       4       PLIBAS-84-84       BASE PLATE       1         1       5       -       8-32 X 1/2" SS BUTTON HEAD SCREW       4         1       5       -       8-32 X 1/2" SS BUTTON HEAD SCREW       4         1       5       -       8-32 X 1/2" SS BUTTON HEAD SCREW       4         1       5       -       8-32 X 1/2" SS BUTTON HEAD SCREW       4         1       5       -       8-32 X 1/2" SS BUTTON HEAD SCREW       4         1       5       -       8-32 X 1/2" SS BUTTON HEAD SCREW       4         1       5       -       8-32 X 1/2" SS BUTTON HEAD SCREW       4         1       5       -       8-32 X 1/2" SS BUTTON HEAD SCREW       4         3       -       -       -       8-32 X 1/2" SS BUTTON HEAD SCREW       4         3       -       -       -       -       -       -       -         3       -       -       -       -       -       -       -       -       -       -       -       -       -       -       -       -       -       -       -       -       -       -       -       -       -       -       -       -       -                                                                                                                                                                                                                                                                                                                                                                                                                                                                                                                                                                                                                                                                                                                                                                                                                                                                                                                                                                                                                                                                                                                                                                                                                                                                      |                           |                                                             |                                       |                             |                  |                                                         |                 | PANEL                 |            | 1   |
| 5     -     8-32 X 1/2" SS BUTTON HEAD SCREW     4       1     5     -     8-32 X 1/2" SS BUTTON HEAD SCREW     4       1     0     -     8-32 X 1/2" SS BUTTON HEAD SCREW     4       1     0     -     8-32 X 1/2" SS BUTTON HEAD SCREW     4       1     SEE STANDARD PREPARATION AND COATING INSTRUCTIONS<br>FOR COATING PROCEDURE AND COLOR.     1.     SEE STANDARD PREPARATION AND COATING INSTRUCTIONS<br>FOR COATING PROCEDURE AND COLOR.       1     SEE STANDARD PREPARATION AND COATING INSTRUCTIONS<br>FOR COATING PROCEDURE AND COLOR.     0.       1     SEE STANDARD PREPARATION AND COATING INSTRUCTIONS<br>FOR COATING PROCEDURE AND COLOR.       1     SEE STANDARD PREPARATION AND COATING INSTRUCTIONS<br>FOR COATING PROCEDURE AND COLOR.       1     SEE STANDARD PACKAGING INSTRUCTIONS FOR PACKAGING<br>PROCEDURE.       1     WWW.GoosneckStands.com<br>Mediate 32 minutes and the structure<br>of coating prevention of the structure<br>of coati                                                                                                                                                                                                                                                                                                                                                                                                                                                                                                                                                                        | (2)                       |                                                             | PLTI                                  | BAS-84                      | -84              |                                                         | BASE PLA        | TE                    |            | 1   |
| MOTES:         5         1       SEE STANDARD PREPARATION AND COATING INSTRUCTIONS<br>FOR COATING PROCEDURE AND COLOR.         2       SEE STANDARD PACKAGING INSTRUCTIONS FOR PACKAGING<br>PROCEDURE.         www.GoosneckStands.com<br>(888) 378 - 1045       Imensions are in inches<br>tolerances:<br>Adless@GooseneckStands.com       Imensions are in inches<br>tolerances:<br>Anciulae: 12'<br>Modulae: 12'<br>M |                           |                                                             |                                       |                             |                  |                                                         | 8-32 X 1/2      | " SS BUTTON HEAD SCRE | W          | 4   |
| (888) 378 - 1045<br>Sales@GooseneckStands.com INTERPRET GEOMETRIC IN                                                                                                                                                                                                        | 5                         |                                                             |                                       | NAME                        | 1.<br>2.         | SEE STANDAR<br>FOR COATING<br>SEE STANDAR<br>PROCEDURE. | <b>G PROCED</b> | URE AND COLOR.        |            |     |
| (888) 378 - 1045<br>Sales@GooseneckStands.com INTERPRET GEOMETRIC IN                                                                                                                                                                                                        | www.GoosneckStands.com    |                                                             | DRAWN                                 |                             |                  |                                                         | V               |                       |            |     |
| (888) 378 - 1045<br>Two PLACE DECIMAL ±0.010<br>THREE PLACE DECIMAL ±0.005<br>Sales@GooseneckStands.com<br>INTERPRET GEOMETRIC<br>TO FERANCING PER:<br>TWO PLACE DECIMAL ±0.010<br>THREE PLACE DECIMAL ±0.005<br>INTERPRET GEOMETRIC<br>TO FERANCING PER:<br>TWO PLACE DECIMAL ±0.010<br>THREE PLACE DECIMAL ±0.005<br>THE INFORMATION CONTAINED IN THIS<br>DRAWING IS THE SOLE PROPERTY OF<br>PEDESTALPRO LIC. ANY REPRODUCTION<br>IN PART OR AS A WHOLE WITHOUT THE<br>WRITTEN PERMISSION OF PEDESTALPRO LIC.<br>TO FERANCING PER:<br>THREE PLACE DECIMAL ±0.010<br>THREE PLACE DECIMAL ±0.005<br>THE INFORMATION CONTAINED IN THIS<br>DRAWING IS THE SOLE PROPERTY OF<br>PEDESTALPRO LIC. ANY REPRODUCTION<br>IN PART OR AS A WHOLE WITHOUT THE<br>WRITTEN PERMISSION OF PEDESTALPRO LIC.                                                                                                                                                                                                                                                                                                                                                                                                                                                                                                                                                                                                                                                                                                                                                                                                                                                                                                                                                                                                                                                                                                                                                                                                                                                                                                                                                                                                                                                                                                                                            |                           | FRACTIONAL±1/32<br>ANGULAR: ±2°<br>TWO PLACE DECIMAL ±0.010 | CHECKED                               | CKED                        |                  | HUSEINIDEI                                              | . T             |                       |            |     |
| Sales@GooseneckStands.com       Interpret geometric<br>toterancing per:       Drawing is the sole property of<br>pedestalero Lic. any reproduction<br>in part or as a whole without the<br>written persussion of pedestalero Lic.       2:39:58 PM       A       84TOW-COMM-01-304       A                                                                                                                                                                                                                                                                                                                                                                                                                                                                                                                                                                                                                                                                                                                                                                                                                                                                                                                                                                                                                                                                                                                                                                                                                                                                                                                                                                                                                                                                                                                                                                                                                                                                                                                                                                                                                                                                                                                                                                                                                                              | (888) 378 - 1045          |                                                             |                                       |                             |                  |                                                         |                 | SIZE PART NO.         |            | REV |
| TOLERANCING PER: WRITEN PERMISSION OF PEDESTAL PRO LLC                                                                                                                                                                                                                                                                                                                                                                                                                                                                                                                                                                                                                                                                                                                                                                                                                                                                                                                                                                                                                                                                                                                                                                                                                                                                                                                                                                                                                                                                                                                                                                                                                                                                                                                                                                                                                                                                                                                                                                                                                                                                                                                                                                                                                                                                                  | Sales@GooseneckStands.com |                                                             | DRAWING IS THE<br>PEDESTALPRO LL      | SOLE PROPER<br>C. ANY REPRO | TY OF<br>DUCTION | 2:39:58                                                 | PM              | A 84TOW-COMM-01       | -304       | Α   |
|                                                                                                                                                                                                                                                                                                                                                                                                                                                                                                                                                                                                                                                                                                                                                                                                                                                                                                                                                                                                                                                                                                                                                                                                                                                                                                                                                                                                                                                                                                                                                                                                                                                                                                                                                                                                                                                                                                                                                                                                                                                                                                                                                                                                                                                                                                                                         |                           | TOLERANCING PER:                                            | WRITTEN PERMISSION OF PEDESTALPRO LLC |                             |                  | WEIGHT: 55.832                                          |                 | NO SCALE              | SHEET 2 OF | - 7 |