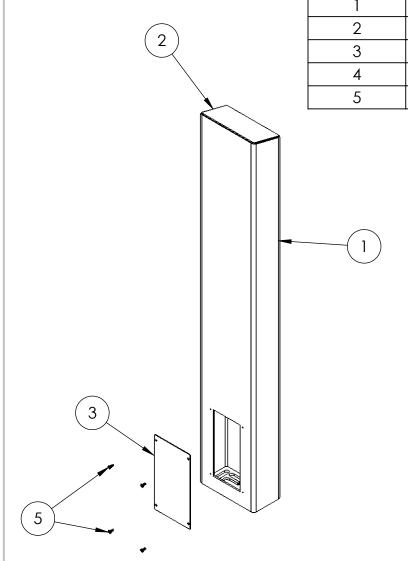

| ITEM NO. | PART NUMBER       | DESCRIPTION                      | QTY. |
|----------|-------------------|----------------------------------|------|
| 1        | 84TOW-AIPH-09-304 | TOWER WELDMENT                   | 1    |
| 2        | PLTCAP-84-84-30   | CAP                              | 1    |
| 3        | PLTACC-510        | ACCESS PANEL                     | 1    |
| 4        | PLTBAS-84-84      | BASE PLATE                       | 1    |
| 5        |                   | 8-32 X 1/2" SS BUTTON HEAD SCREW | 4    |

## **ASSEMBLY**

Tuesday, October 23, 2018 1:52:42 PM

SIZE PART NO. 84TOW-AIPH-09-304 **REV** 

WEIGHT: 56.699

NO SCALE

SHEET 2 OF 7