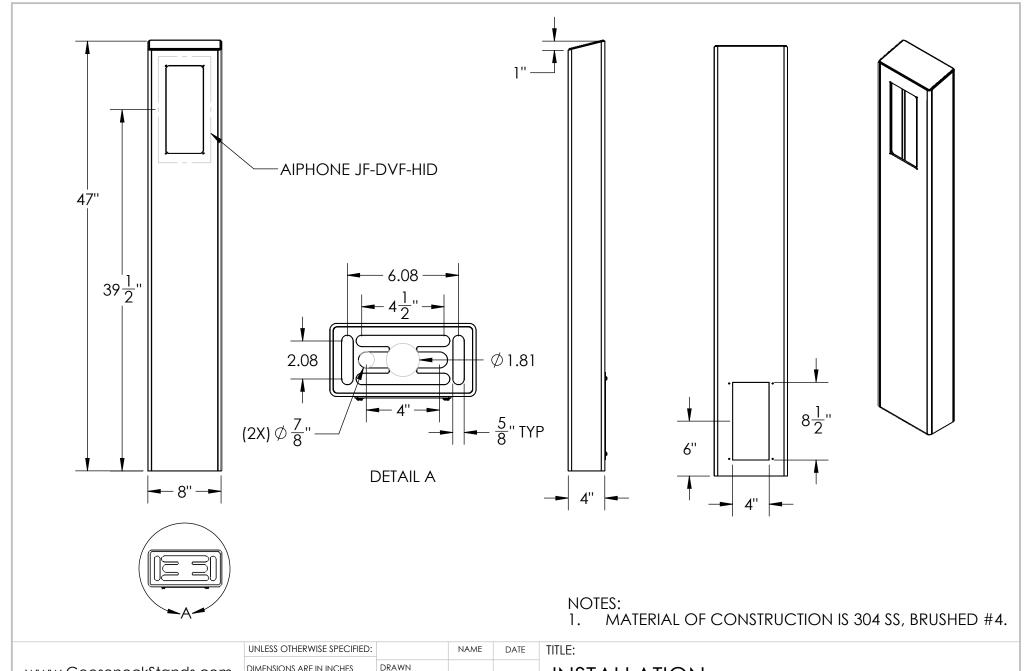

## INSTALLATION

Tuesday, October 23, 2018 1:52:42 PM SIZE PART NO.

A 84TOW-

84TOW-AIPH-09-304

B REV

WEIGHT: 56.699

NO SCALE SHEE

SHEET 1 OF 7

## NOTES:

DATE

TITLE:

- SEE STANDARD PREPARATION AND COATING INSTRUCTIONS FOR COATING PROCEDURE AND COLOR.
- SEE STANDARD PACKAGING INSTRUCTIONS FOR PACKAGING PROCEDURE.

www.GooseneckStands.com

(888) 378 - 1045