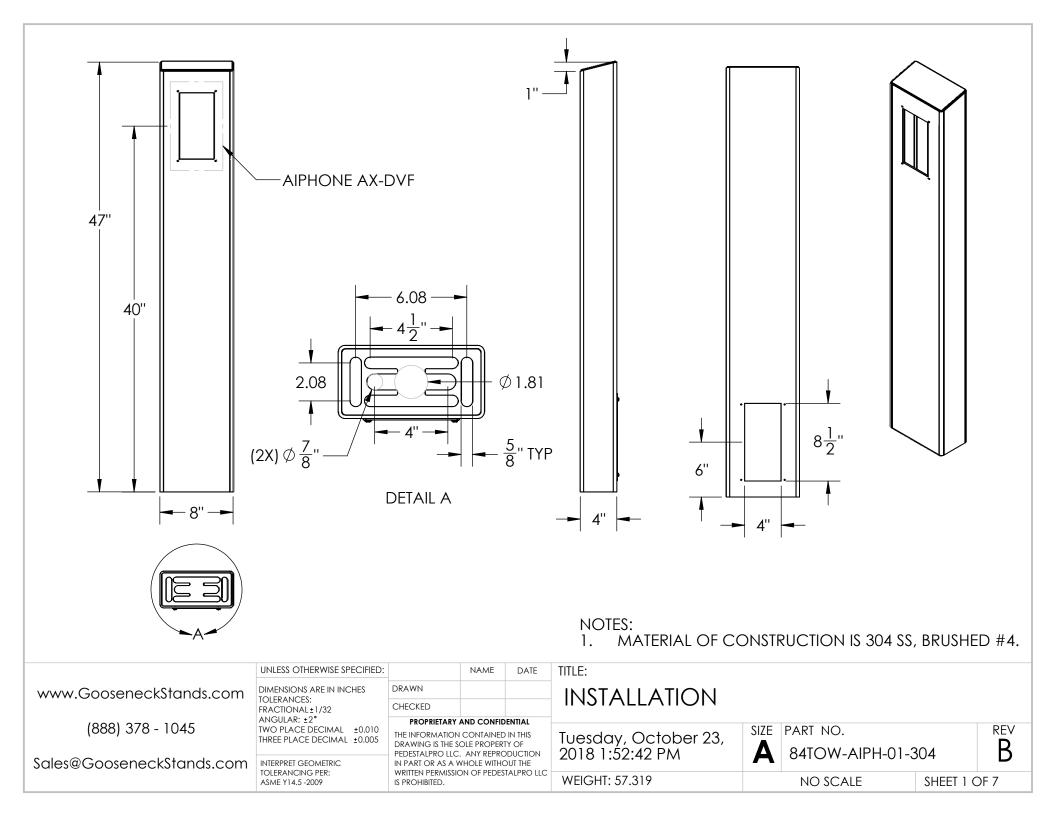

| (888) 378 - 1045 CHECKEL CHECK                                                                                                                                                                                                                                                                                                                     |                                             | ITEM N                                                                                                                                | O.                                                                               | P          | ART NU                                               | MBER                                                                            |                                        | DESCRIPTION                               | QTY.   |
|----------------------------------------------------------------------------------------------------------------------------------------------------------------------------------------------------------------------------------------------------------------------------------------------------------------------------------------------------------------------------------------------------------------------------------------------------------------------------------------------------------------------------------------------------------------------------------------------------------------------------------------------------------------------------------------------------------------------------------------------------------------------------------------------------------------------------------------------------------------------------------------------------------------------------------------------------------------------------------------------------------------------------------------------------------------------------------------------------------------------------------------------------------------------------------------------------------------------------------------------------------------------------------------------------------------------------------------------------------------------------------------------------------------------------------------------------------------------------------------------------------------------------------------------------------------------------------------------------------------------------------------------------------------------------------------------------------------------------------------------------------------------------------------------------------------------------------------------------------------------------------------------------------------------------------------------------------------------------------------------------------------------------------------------------------------------------------------------------------------------------------------------------------------------------------------------------------------------------------------------------------------------------------------------------------------------------------------------------------------------------------------------------------------------------------------------------|---------------------------------------------|---------------------------------------------------------------------------------------------------------------------------------------|----------------------------------------------------------------------------------|------------|------------------------------------------------------|---------------------------------------------------------------------------------|----------------------------------------|-------------------------------------------|--------|
| NOTES:<br>1 SEE STANDARD PREPARATION AND COATING INSTRUCTION<br>3 OUTCOMENT<br>3 OUTCOMEN |                                             | 1                                                                                                                                     | 84T(                                                                             | DW-AIF     | PH-01-3                                              | 804                                                                             | TOWER W                                | (ELDMENT                                  | 1      |
| 3   PLIBAS-84-84   BASE PLATE   1     4   PLIBAS-84-84   BASE PLATE   1     5   -   B-32 X 1/2" SS BUTTON HEAD SCREW   4     0   -   B-32 X 1/2" SS BUTTON HEAD SCREW   4     0   -   B-32 X 1/2" SS BUTTON HEAD SCREW   4     0   -   B-32 X 1/2" SS BUTTON HEAD SCREW   4     0   -   -   B-32 X 1/2" SS BUTTON HEAD SCREW   4     0   -   -   B-32 X 1/2" SS BUTTON HEAD SCREW   4     0   -   -   B-32 X 1/2" SS BUTTON HEAD SCREW   4     0   -   -   B-32 X 1/2" SS BUTTON HEAD SCREW   4     0   -   -   B-32 X 1/2" SS BUTTON HEAD SCREW   4     0   -   -   -   B-32 X 1/2" SS BUTTON HEAD SCREW   4     0   -   -   -   -   -   -     0   -   -   -   -   -   -   -     1   -   -   -   -   -   -   -   -   -   -   -   - <td></td> <td>2</td> <td>PLTC</td> <td>CAP-84</td> <td>1-84-30</td> <td></td> <td>CAP</td> <td></td> <td>1</td>                                                                                                                                                                                                                                                                                                                                                                                                                                                                                                                                                                                                                                                                                                                                                                                                                                                                                                                                                                                                                                                                                                                                                                                                                                                                                                                                                                                                                                                                                                                                                                                                |                                             | 2                                                                                                                                     | PLTC                                                                             | CAP-84     | 1-84-30                                              |                                                                                 | CAP                                    |                                           | 1      |
| 3 Image: Standard preparation and conting instruction for proceeding instruction for proceeding instruction for conting instruction                                                                                                                                                                                                                                                                                                                                                    |                                             | 3                                                                                                                                     | PLTA                                                                             | ACC-5      | 10                                                   |                                                                                 | ACCESS F                               | PANEL                                     | 1      |
| NOTES:<br>3<br>4<br>5<br>5<br>5<br>5<br>5<br>5<br>5<br>5<br>5<br>5<br>5<br>5<br>5                                                                                                                                                                                                                                                                                                                                                                                                                                                                                                                                                                                                                                                                                                                                                                                                                                                                                                                                                                                                                                                                                                                                                                                                                                                                                                                                                                                                                                                                                                                                                                                                                                                                                                                                                                                                                                                                                                                                                                                                                                                                                                                                                                                                                                                                                                                                                                  |                                             | 4                                                                                                                                     | PLTE                                                                             | 3AS-84-    | -84                                                  |                                                                                 | BASE PLA                               | TE                                        | 1      |
| MOTES:     1.   SEE STANDARD PREPARATION AND COATING INSTRUCTION FOR COATING PROCEDURE AND COLOR.     1.   SEE STANDARD PREPARATION AND COATING INSTRUCTION FOR COATING PROCEDURE AND COLOR.     2.   SEE STANDARD PACKAGING INSTRUCTIONS FOR PACKAGIN PROCEDURE.     www.GooseneckStands.com   Intervise specified:     Methods:   Drawn     Make Det   Intle:     Mining S Heaving S Heaving S Heaving Componing   Intle:     ASSEMBLY   ASSEMBLY     The propertiest wood comboning   Intervise Componing Common Procedure Property or Part No.     Make Det Construction of the property or package, October 23, 2018 1:52:42 PM   Size     Part NO.   Battow-AIPH-01-304                                                                                                                                                                                                                                                                                                                                                                                                                                                                                                                                                                                                                                                                                                                                                                                                                                                                                                                                                                                                                                                                                                                                                                                                                                                                                                                                                                                                                                                                                                                                                                                                                                                                                                                                                                      |                                             | 5                                                                                                                                     |                                                                                  |            |                                                      |                                                                                 | 8-32 X 1/2                             | 2" SS BUTTON HEAD SCREW                   | 4      |
| (888) 378 - 1045   TOLERANCES:<br>FRACTIONAL±1/32<br>ANGULAR: ±2°   CHECKED   ASSEMBLY     (888) 378 - 1045   PROPRIETARY AND CONFIDENTIAL<br>TWO PLACE DECIMAL ±0.010<br>THREE PLACE DECIMAL ±0.005   PROPRIETARY AND CONFIDENTIAL<br>THE INFORMATION CONTAINED IN THIS<br>DRAWING IS THE SOLE PROPERTY OF<br>PEDESTALPRO LLC. ANY REPRODUCTION<br>IN PART OR AS A WHOLE WITHOUT THE<br>WITTEN PERMISSION OC PERDISTALPRO LLC.   SIZE<br>2018 1:52:42 PM   PART NO.   RE<br>84TOW-AIPH-01-304   RE<br>84TOW-AIPH-01-304                                                                                                                                                                                                                                                                                                                                                                                                                                                                                                                                                                                                                                                                                                                                                                                                                                                                                                                                                                                                                                                                                                                                                                                                                                                                                                                                                                                                                                                                                                                                                                                                                                                                                                                                                                                                                                                                                                                           |                                             |                                                                                                                                       | )                                                                                |            |                                                      |                                                                                 |                                        |                                           |        |
| (888) 378 - 1045   TOLERANCES:<br>FRACTIONAL±1/32<br>ANGULAR: ±2°   CHECKED   ASSEMBLY     (888) 378 - 1045   PROPRIETARY AND CONFIDENTIAL<br>TWO PLACE DECIMAL ±0.010<br>THREE PLACE DECIMAL ±0.005   PROPRIETARY AND CONFIDENTIAL<br>THE INFORMATION CONTAINED IN THIS<br>DRAWING IS THE SOLE PROPERTY OF<br>PEDESTALPRO LLC. ANY REPRODUCTION<br>IN PART OR AS A WHOLE WITHOUT THE<br>WITTEN PERMISSION OC PERDISTALPRO LLC.   SIZE<br>2018 1:52:42 PM   PART NO.   RE<br>84TOW-AIPH-01-304   RE<br>84TOW-AIPH-01-304                                                                                                                                                                                                                                                                                                                                                                                                                                                                                                                                                                                                                                                                                                                                                                                                                                                                                                                                                                                                                                                                                                                                                                                                                                                                                                                                                                                                                                                                                                                                                                                                                                                                                                                                                                                                                                                                                                                           |                                             |                                                                                                                                       |                                                                                  | NAME       | 2.                                                   | FOR COATING<br>SEE STANDARI<br>PROCEDURE.                                       | PROCEDI                                | JRE AND COLOR.                            |        |
| (888) 378 - 1045<br>alles@GooseneckStands.com                                                                                                                                                                                                                                                                                                                                                                                                                                                                                                                                                                                                                                                                                                                                                                                                                                                                                                                                                                                                                                                                                                                                                                                                                                                                                                                                                                                                                                                                                                                                                                                                                                                                                                                                                                                                                                                                                                                                                                                                                                                                                                                                                                                                                                                                                                                                                                                                      |                                             |                                                                                                                                       | DRAWN                                                                            | NAME       | 2.                                                   | FOR COATING<br>SEE STANDARI<br>PROCEDURE.<br>TITLE:                             | PROCEDI<br>DPACKAG                     | JRE AND COLOR.                            |        |
| THREE PLACE DECIMAL ±0.005 THE SOLE PROPERTY OF<br>PEDESTALPRO LLC. ANY REPRODUCTION<br>IN PART OR AS A WHOLE WITHOUT THE<br>UNTERPRET GEOMETRIC<br>IN PERPENSION OF PEPESTALPRO LLC. ANY REPRODUCTION<br>IN PART OR AS A WHOLE WITHOUT THE<br>WITTEN PERPENSION OF PEPESTALPRO LLC.                                                                                                                                                                                                                                                                                                                                                                                                                                                                                                                                                                                                                                                                                                                                                                                                                                                                                                                                                                                                                                                                                                                                                                                                                                                                                                                                                                                                                                                                                                                                                                                                                                                                                                                                                                                                                                                                                                                                                                                                                                                                                                                                                               | www.GooseneckStands.com                     | DIMENSIONS ARE IN INCHES<br>TOLERANCES:                                                                                               |                                                                                  | NAME       | 2.                                                   | FOR COATING<br>SEE STANDARI<br>PROCEDURE.<br>TITLE:                             | PROCEDI<br>DPACKAG                     | JRE AND COLOR.                            |        |
|                                                                                                                                                                                                                                                                                                                                                                                                                                                                                                                                                                                                                                                                                                                                                                                                                                                                                                                                                                                                                                                                                                                                                                                                                                                                                                                                                                                                                                                                                                                                                                                                                                                                                                                                                                                                                                                                                                                                                                                                                                                                                                                                                                                                                                                                                                                                                                                                                                                    | www.GooseneckStands.com<br>(888) 378 - 1045 | DIMENSIONS ARE IN INCHES<br>TOLERANCES:<br>FRACTIONAL ±1/32<br>ANGULAR: ±2°<br>TWO PLACE DECIMAL ±0.010                               | CHECKED<br>PROPRIETARY                                                           | AND CONFID | DATE ENTIAL                                          | FOR COATING<br>SEE STANDARI<br>PROCEDURE.<br>TITLE:<br>ASSEMBL                  | FPROCEDI<br>PACKAG                     | JRE AND COLOR.<br>ING INSTRUCTIONS FOR PA |        |
|                                                                                                                                                                                                                                                                                                                                                                                                                                                                                                                                                                                                                                                                                                                                                                                                                                                                                                                                                                                                                                                                                                                                                                                                                                                                                                                                                                                                                                                                                                                                                                                                                                                                                                                                                                                                                                                                                                                                                                                                                                                                                                                                                                                                                                                                                                                                                                                                                                                    | (888) 378 - 1045                            | DIMENSIONS ARE IN INCHES<br>TOLERANCES:<br>FRACTIONAL ±1/32<br>ANGULAR: ±2°<br>TWO PLACE DECIMAL ±0.010<br>THREE PLACE DECIMAL ±0.005 | CHECKED<br>PROPRIETARY<br>THE INFORMATION<br>DRAWING IS THE S<br>PEDESTALPRO LLC | AND CONFID | 2.<br>DATE<br>ENTIAL<br>IN THIS<br>Y OF<br>DUDUCTION | FOR COATING<br>SEE STANDARI<br>PROCEDURE.<br>TITLE:<br>ASSEMBL<br>Tuesday, Octo | Y PROCEDI<br>D PACKAG<br>Y<br>ober 23, | JRE AND COLOR.<br>ING INSTRUCTIONS FOR PA | CKAGIN |