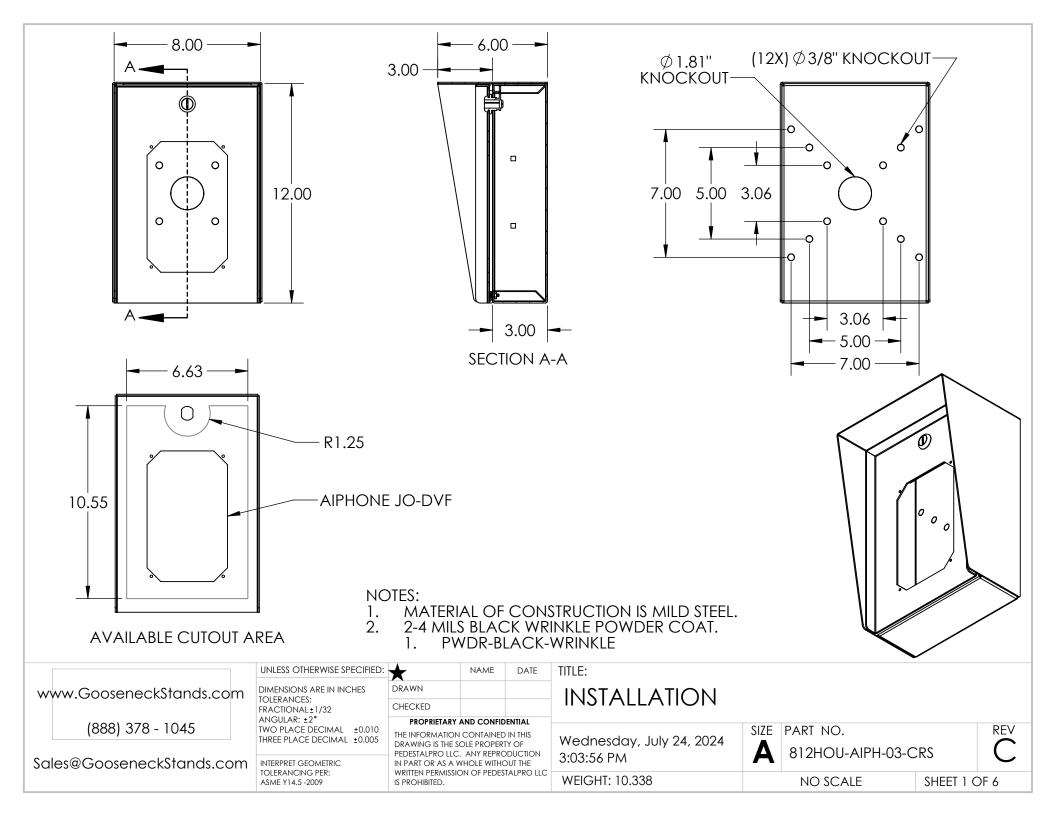

| ITEM NO. | PART NUMBER                  | DESCRIPTION                  | QTY. |
|----------|------------------------------|------------------------------|------|
| 1        | 812HOU-AIPH-03-CRS ENCLOSURE | ENCLOSURE WELDMENT           | 1    |
| 2        | 812HOU-AIPH-03-CRS DOOR      | DOOR WELDMENT                | 1    |
| 3        | 812HOU-AIPH-03-CRS HOOD      | HOOD                         | 1    |
| 4        | HINGE                        | PIANO HINGE                  | 1    |
| 5        | CAM LOCK                     | STRAIGHT CAM                 | 1    |
| 6        | GASKET SIDE                  | 3/8" X .150 WEATHERSTRIPPING | 2    |
| 7        | GASKET TOP                   | 3/8" X .150 WEATHERSTRIPPING | 1    |
| 8        |                              | 6-32 PAN HEAD SCREW 4        |      |
| 9        |                              | 6-32 EXTERNAL TOOTH LOCK NUT | 4    |

**NOTES:** 

- SEE STANDARD PREPARATION AND COATING INSTRUCTIONS FOR COATING PROCEDURE AND COLOR.
   SEE STANDARD PACKAGING INSTRUCTIONS FOR PACKAGING
- 2. SEE STANDARD PACKAGING INSTRUCTIONS FOR PACKAGING PROCEDURE.