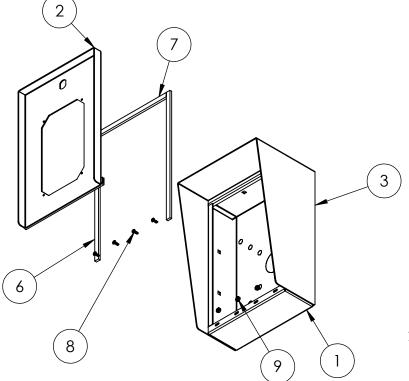

| ITEM NO. | PART NUMBER                  | DESCRIPTION                  | QTY. |
|----------|------------------------------|------------------------------|------|
| 1        | 812HOU-AIPH-03-CRS ENCLOSURE | ENCLOSURE WELDMENT           | 1    |
| 2        | 812HOU-AIPH-03-CRS DOOR      | DOOR WELDMENT                | 1    |
| 3        | 812HOU-AIPH-03-CRS HOOD      | HOOD                         | 1    |
| 4        | HINGE                        | PIANO HINGE                  | 1    |
| 5        | CAM LOCK                     | STRAIGHT CAM                 | 1    |
| 6        | GASKET SIDE                  | 3/8" X .150 WEATHERSTRIPPING | 2    |
| 7        | GASKET TOP                   | 3/8" X .150 WEATHERSTRIPPING | 1    |
| 8        |                              | 6-32 PAN HEAD SCREW 4        |      |
| 9        |                              | 6-32 EXTERNAL TOOTH LOCK NUT | 4    |

## **ASSEMBLY**

Wednesday, July 24, 2024 3:03:56 PM

A

SIZE PART NO.

812HOU-AIPH-03-CRS

REV

WEIGHT: 10.338

NO SCALE SHE