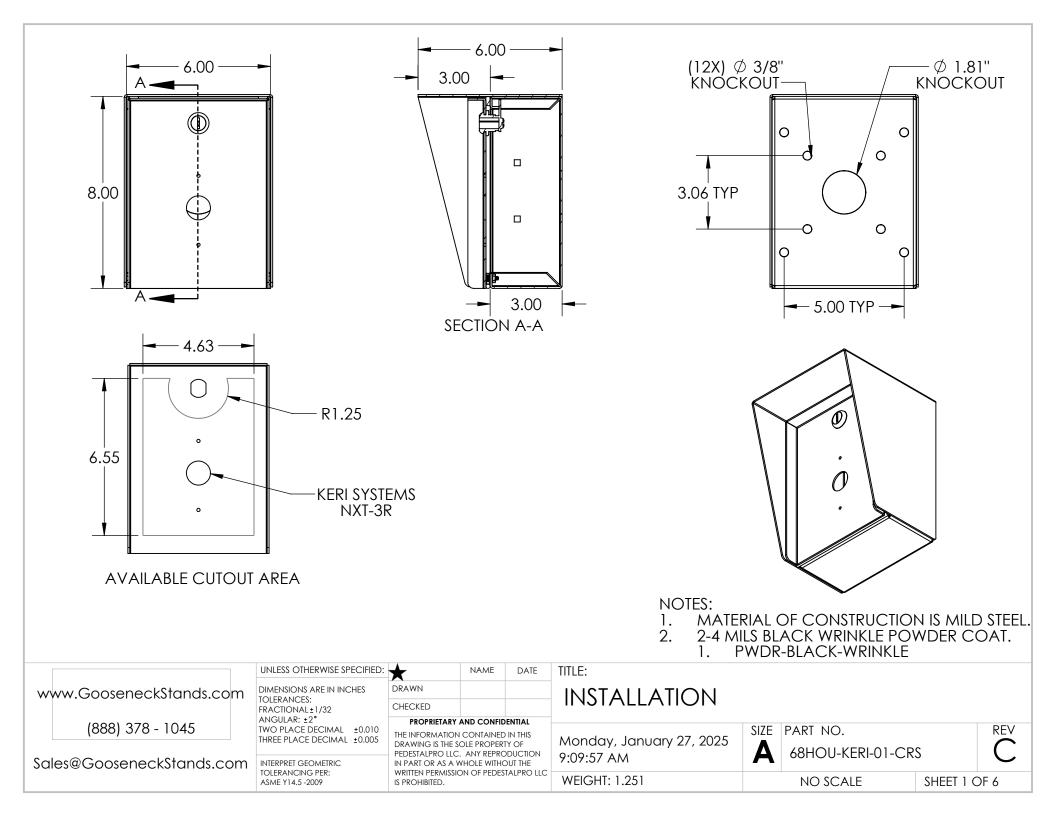

| 5                        | ITEM NO.                                                                                              | PART NUMBER                                                                                                                                                                                      |                                                           | DESCRIPTION                                                      | QTY.     |
|--------------------------|-------------------------------------------------------------------------------------------------------|--------------------------------------------------------------------------------------------------------------------------------------------------------------------------------------------------|-----