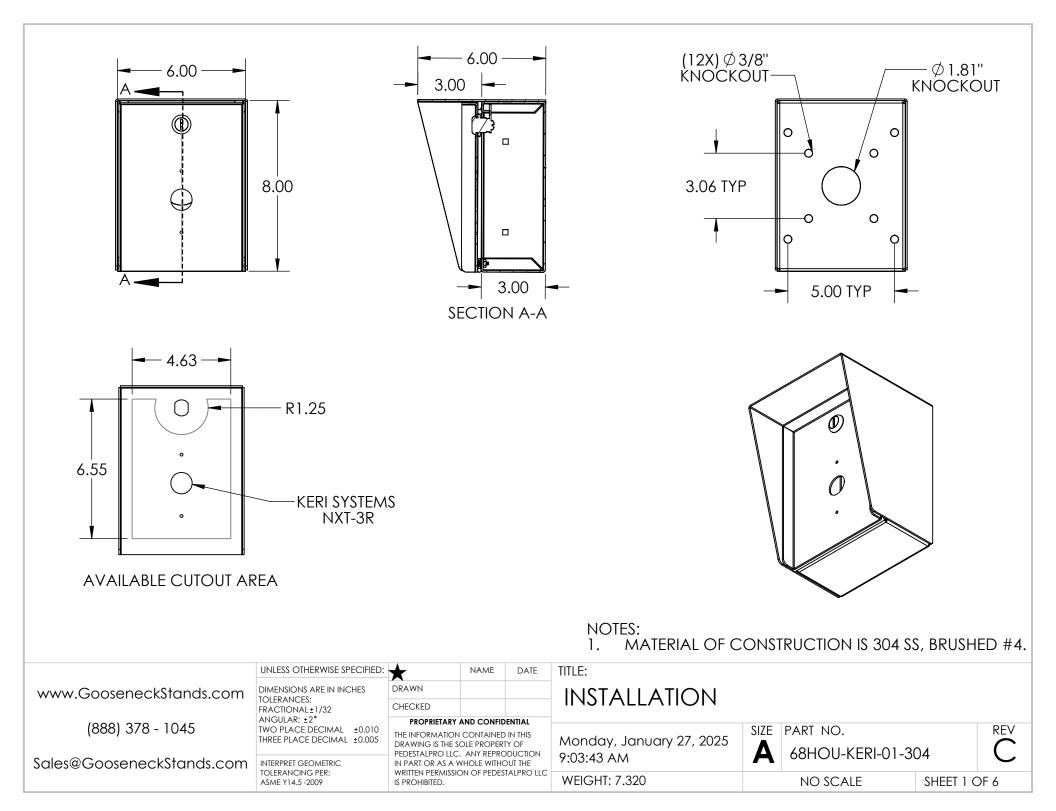

|                         |                                                                                                                        | <u> </u>                                                                                             |                                                                                                            |                                                                           |                                                                               |           |
|-------------------------|------------------------------------------------------------------------------------------------------------------------|------------------------------------------------------------------------------------------------------|------------------